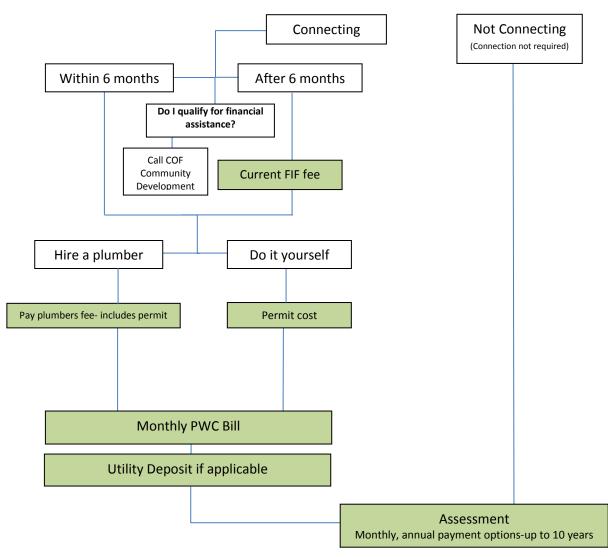

# Sewer Service Connection Cost/Assessment

|                                                                                                                                                                                                                                 | Not Connecting | Connecting in 6 months                                                                | Connecting after 6 months                                                             |
|---------------------------------------------------------------------------------------------------------------------------------------------------------------------------------------------------------------------------------|----------------|---------------------------------------------------------------------------------------|---------------------------------------------------------------------------------------|
| Assessment                                                                                                                                                                                                                      | \$5,000        | \$5,000                                                                               | \$5,000                                                                               |
| Cost to install mains and service laterals and shared by the property owners, PWC and the City.                                                                                                                                 |                |                                                                                       |                                                                                       |
| Facility Investment Fee (FIF)*                                                                                                                                                                                                  | \$0            | \$0                                                                                   | \$660*                                                                                |
| A fee for all new users of PWC's sewer/water systems, which helps offset the impact of expansion on our treatment plants.  Annexed properties have FIF waived if connection is made with 6 months of service becoming available |                |                                                                                       | ·                                                                                     |
| Plumbers Fee Paid directly to plumber; amount determined by job/plumber                                                                                                                                                         | \$0            | Plumber's quote                                                                       | Plumber's quote                                                                       |
| Monthly Sewer Bill* Begins once connected; billed based on water usage if customer has PWC water; billed as flat fee if another water provider                                                                                  | \$0            | PWC Water Customer-<br>\$5.25 per 1,000 gallons*<br>Other - \$34.60 flat monthly fee* | PWC Water Customer-<br>\$5.25 per 1,000 gallons*<br>Other - \$34.60 flat monthly fee* |
| Utility Deposit- if applicable                                                                                                                                                                                                  | \$0            | \$64*                                                                                 | \$64*                                                                                 |