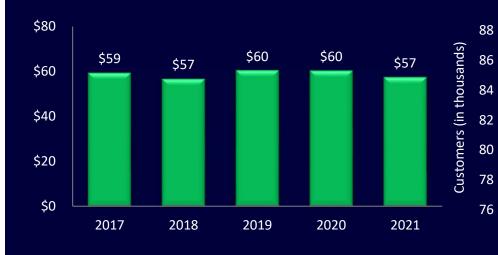

ayment in Lieu of Taxes (PILOT) | 3.2%  | \$<br>88    |
| Water Revenue                             | 1.8%  | \$<br>239   |
| Wastewater Revenue                        | 6.5%  | \$<br>850   |
| Water/Wastewater G&A Expense              | 5.7%  | \$<br>221   |
| Water/Wastewater Other Operating Expense  | 0.1%  | \$<br>23    |
| Water/WW Aid, Grants, FIF Transfers       | 34.4% | \$<br>830   |
| Net Bad Debt                              | <1.0% |             |
| Days Cash Reserve                         | 138   |             |







# Total Revenue

Revenue exceeds Budget but is lower than Prior Year in Electric Fund and Water/Wastewater Fund

(\$ in Millions)











# Revenue Trend by Customer Class

(\$ in Millions)

Electric Water/Wastewater





















# Electric Sales





# Volume Sales

Up 1.9% over Prior Year (in Thousands)











# Residential Energy Time of Use

Average kWh, Degree Days and Cents per kWh YoY Comparisons













# Non-Residential Energy Time of Use (Small)

Average kWh, Cents per kWh and Degree Days YoY Comparisons













#### Non-Residential Energy Time of Use (Medium)

Average kWh, Cents per kWh and Degree Days YoY Comparisons Time of Use for this class began 5-1-20













### Electric Comparison

1st Quarter Ended September 30, 2020

(\$ in Thousands)

|                            | 2017         | 2018         | 2019         | 2020         | 2021         |
|----------------------------|--------------|--------------|--------------|--------------|--------------|
| Electric Sales Revenue     | \$<br>59,201 | \$<br>