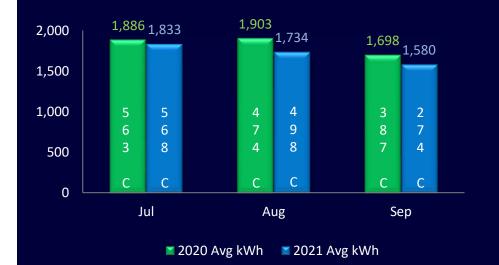

ther Operating Expense  | 0.1%  | \$<br>23    |
| Water/WW Aid, Grants, FIF Transfers       | 34.4% | \$<br>830   |
| Net Bad Debt                              | <1.0% |             |
| Days Cash Reserve                         | 138   |             |







# Total Revenue

Revenue exceeds Budget but is lower than Prior Year in Electric Fund and Water/Wastewater Fund

(\$ in Millions)











# Revenue Trend by Customer Class

(\$ in Millions)

Electric Water/Wastewater





















# Electric Sales





# Volume Sales

Up 1.9% over Prior Year (in Thousands)











# Residential Energy Time of Use

Average kWh, Degree Days and Cents per kWh YoY Comparisons













# Non-Residential Energy Time of Use (Small)

Average kWh, Cents per kWh and Degree Days YoY Comparisons













#### Non-Residential Energy Time of Use (Medium)

Average kWh, Cents per kWh and Degree Days YoY Comparisons Time of Use for this class began 5-1-20













### Electric Comparison

1st Quarter Ended September 30, 2020

(\$ in Thousands)

|                            | 2017         | 2018         | 2019         | 2020         | 2021         |
|----------------------------|--------------|--------------|--------------|--------------|--------------|
| Electric Sales Revenue     | \$<br>59,201 | \$<br>56,526 | \$<br>60,323 | \$<br>60,244 | \$<br>57,306 |
| Percent Change             |              | -4.5%        | 6.7%         | -0.1%        | -4.9%        |
| Other Revenue              | \$<br>10,087 | \$<br>9,916  | \$<br>10,698 | \$<br>10,852 | \$<br>9,289  |
| Percent Chan