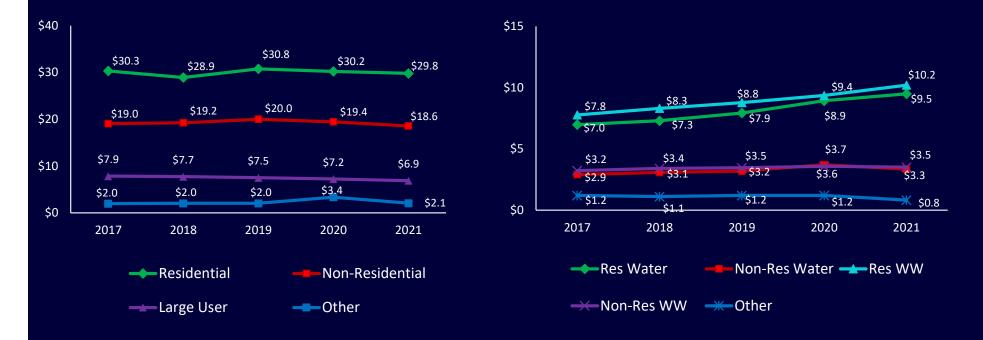

| 0.4%  | \$<br>36    |
| Electric Payment in Lieu of Taxes (PILOT) | 3.2%  | \$<br>88    |
| Water Revenue                             | 1.8%  | \$<br>239   |
| Wastewater Revenue                        | 6.5%  | \$<br>850   |
| Water/Wastewater G&A Expense              | 5.7%  | \$<br>221   |
| Water/Wastewater Other Operating Expense  | 0.1%  | \$<br>23    |
| Water/WW Aid, Grants, FIF Transfers       | 34.4% | \$<br>830   |
| Net Bad Debt                              | <1.0% |             |
| Days Cash Reserve                         | 138   |             |







# Total Revenue

Revenue exceeds Budget but is lower than Prior Year in Electric Fund and Water/Wastewater Fund

(\$ in Millions)











# Revenue Trend by Customer Class

(\$ in Millions)

Electric Water/Wastewater





















# Electric Sales





# Volume Sales

Up 1.9% over Prior Year (in Thousands)











# Residential Energy Time of Use

Average kWh, Degree Days and Cents per kWh YoY Comparisons













# Non-Residential Energy Time of Use (Small)

Average kWh, Cents per kWh and Degree Days YoY Comparisons













#### Non-Residential Energy Time of Use (Medium)

Average kWh, Cents per kWh and Degree Days YoY Comparisons Time of Use for this class began 5-1-20













### Electric Comparison

1st Quarter Ended September 30, 2020

(\$ in Thousands)

|                            | 2017         | 2018         | 2019         | 2020         | 2021         |
|----------------------------|--------------|--------------|--------------|--------------|--------------|
| Electric S