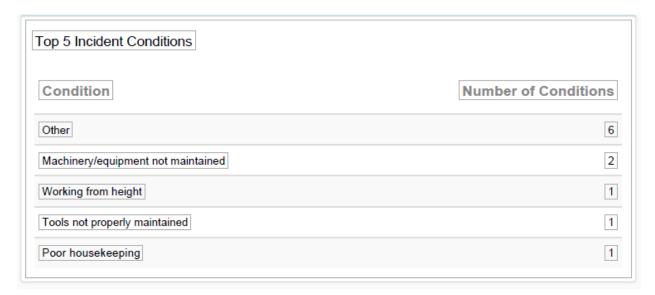

1300025938 Total                         | 1,147.50   |                  |
|                       |             |               |               |                |     | WESCO RALEIGH UTILITY Total                  | 179,317.53 |                  |

#### **Annual Injury Status Report**

























| Injury Types                | Number of Injury Type | Percentage |
|-----------------------------|-----------------------|------------|
| Sprain, strain              | 8                     | 53.339     |
| Cut, laceration, puncture   | 2                     | 13.339     |
| Bruise/Contusion            | 1                     | 6.679      |
| rritation (eye, skin, etc.) | 1                     | 6.679      |
| Other                       | 1                     | 6.679      |







#### **Injury Summary**

2 personal injuries, 1 resulting in treatment greater than first aid. 0 resulted in work restriction, 0 resulted in days away from work.

#### **General Comments—SHARE WITH YOUR TEAM!**

- Report Injuries and complete Injury form to process workers compensation claims
- Seek medical attention
- Continue keeping yourself and others you work with safe. Do not hesitate to stop work for unsafe conditions or acts
- Rushing, complacency, fatigue, and frustration results in injury
- Stay focused and Maintain Situational Awareness
- That doing a good job, means doing it safely...

#### October 5 Water Resources Division WC

- Employee was exiting excavation when they felt a pop.
- Left Foot
- Prevention & Best Practices
  - Situational awareness
  - Continue to report in