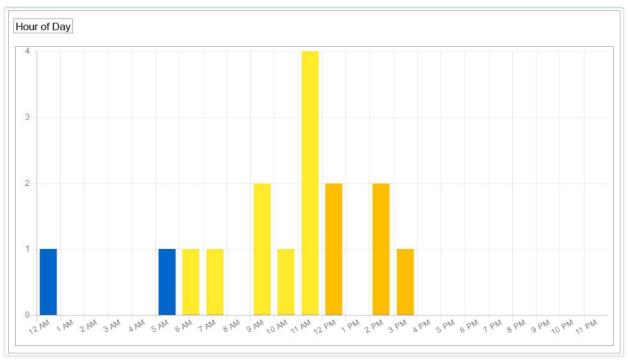

| 2,042.88   |                  |
| WESCO RALEIGH UTILITY | 31300025938 | 10/12/20      | 150.00        | 0.85           |     | BOLT,SS,1/4"X1-1/2"                          | 127.50     | OTHER DEDUCTIONS |
| WESCO RALEIGH UTILITY |             | 10/12/20      | 1500.00       | 0.68           | EA  | NUMBER,POLE TAGS,"2" (100/PK)                | 1,020.00   | OTHER DEDUCTIONS |
|                       |             | - <del></del> | - <del></del> |                |     | PO 31300025938 Total                         | 1,147.50   |                  |
|                       |             |               |               |                |     | WESCO RALEIGH UTILITY Total                  | 179,317.53 |                  |

#### **Annual Injury Status Report**

























| Injury Types                | Number of Injury Type | Percentage |
|-----------------------------|-----------------------|------------|
| Sprain, strain              | 8                     | 53.339     |
| Cut, laceration, puncture   | 2                     | 13.339     |
| Bruise/Contusion            | 1                     | 6.679      |
| rritation (eye, skin, etc.) | 1                     | 6.679      |
| Other                       | 1                     | 6.679      |







#### **Injury Summary**

2 personal injuries, 1 resulting in treatment greater than first aid. 0 resulted in work restriction, 0 resulted in days away from work.

#### **General Comments—SHARE WITH YOUR TEAM!**

- Report Injuries and complete Injury form to process workers compensation claims
- Seek medic