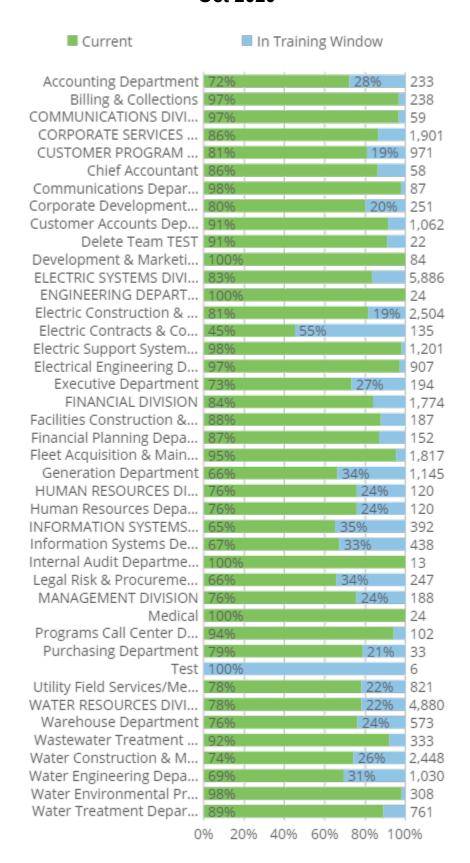

e to report vehicle incidents
  - o Continue to take part in investigations

#### **Company Percentages**



82% Complete - 18% In Training

1% Below 83% Goal

#### **Training Update**

The time has come for us to look at our departments Safety Training and make changes that ensure the safety of our employees. I ask that all leadership set up a team's meeting with me during the months of Nov and Dec to make changes or additions to training. I look forward to sharing what's new to LMS and improve your respective departments.

During this meeting I will also assist with making administrators, to ensure all levels of leadership have access to data. I thank you for your understanding thus far. Look forward to working with leadership teams.

Very Respectful

Jason Campbell
Safety Specialist





# NOVEMBER 2020 Personnel Report

| DIVISION                      | AUTHORIZED<br>POSITIONS | ACTUAL<br>EMPLOYEES | Part -time<br>Employees | CONTRACT<br>POSITIONS | VACANT<br>POSITIONS | Temp Staff |
|-------------------------------|-------------------------|---------------------|-------------------------|-----------------------|---------------------|------------|
| MANAGEMENT                    |                         |                     |                         |                       |                     |            |
| Executive                     | 8                       | 5                   |                         |                       | 3                   |            |
| Customer Programs Admin       | 1                       | 1                   |