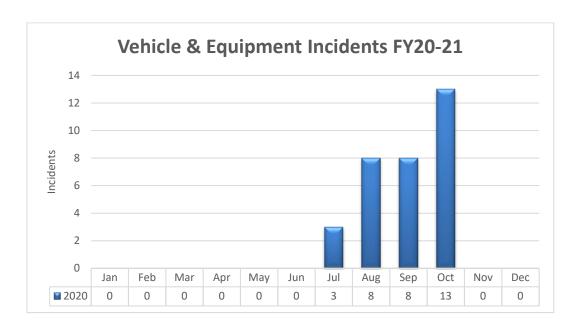

lts in injury
- Stay focused and Maintain Situational Awareness
- That doing a good job, means doing it safely...

#### October 5 Water Resources Division WC

- Employee was exiting excavation when they felt a pop.
- Left Foot
- Prevention & Best Practices
  - Situational awareness
  - Continue to report incidents
  - Continue to take part in investigations

#### October 21 Customer Programs Division Near Miss

- Employee felt pain in lower back (Pending Incident Report)
- Mid-lower back tightness
- Prevention & Best Practices
  - Continue to report near miss incidents (Best Practice)
  - Take time to stretch each morning and as time permits throughout your day.
  - Continue to report incidents
  - Continue to take part in investigations

**Vehicle / Equipment Damage Status Report** 















|                     | FY 2020-2021 \ | /ehicle/Equipment [ | Damage |            |             |  |  |
|---------------------|----------------|---------------------|--------|------------|-------------|--|--|
| Division            | Chief Officer  | Numbers             |        | Expenses   |             |  |  |
| Division            | Ciliei Officei | This Month          | YTD    | This Month | YTD         |  |  |
| Management          | Trego          | 0                   | 0      | \$0.00     | \$0.00      |  |  |
| CCR                 | Hinson         | 0                   | 0      | \$0.00     | \$0.00      |  |  |
| Human Resources     | Russell        | 0                   | 0      | \$0.00     | \$0.00      |  |  |
| Customer Programs   | Brown          | 3