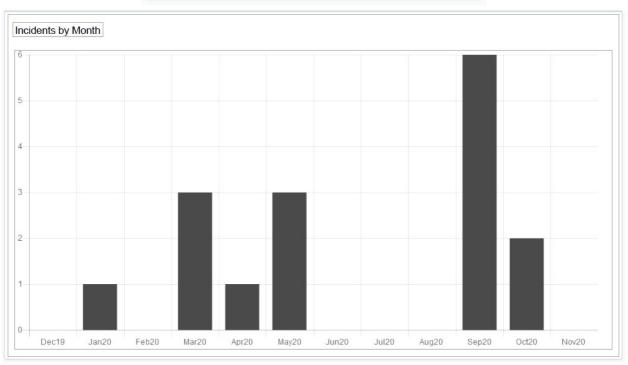

| 2,042.88   |                  |
| WESCO RALEIGH UTILITY | 31300025938 | 10/12/20      | 150.00        | 0.85           |     | BOLT,SS,1/4"X1-1/2"                          | 127.50     | OTHER DEDUCTIONS |
| WESCO RALEIGH UTILITY |             | 10/12/20      | 1500.00       | 0.68           | EA  | NUMBER,POLE TAGS,"2" (100/PK)                | 1,020.00   | OTHER DEDUCTIONS |
|                       |             | - <del></del> | - <del></del> |                |     | PO 31300025938 Total                         | 1,147.50   |                  |
|                       |             |               |               |                |     | WESCO RALEIGH UTILITY Total                  | 179,317.53 |                  |

#### **Annual Injury Status Report**

























| Injury Types                | Number of Injury Type | Percentage |
|-----------------------------|-----------------------|------------|
| Sprain, strain              | 8                     | 53.339     |
| Cut, laceration, puncture   | 2                     | 13.339     |
| Bruise/Contusion            | 1                     | 6.679      |
| rritation (eye, skin, etc.) | 1                     | 6.679      |
| Other                       | 1                     | 6.679      |







#### **Injury Summary**

2 personal injuries, 1 resulting in treatment greater than first aid. 0 resulted in work restriction, 0 resulted in days away from work.

#### **General Comments—SHARE WITH YOUR TEAM!**

- Report Injuries and complete Injury form to process workers compensation claims
- Seek m