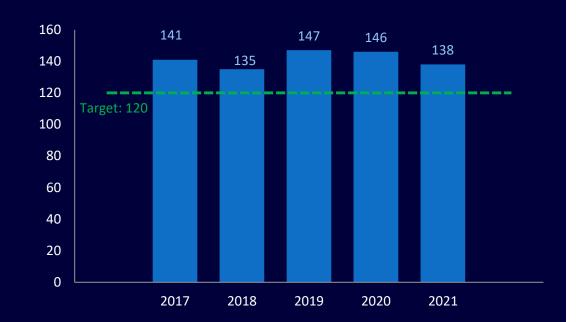

#### IV. EXECUTIVE ORDER 124/142 UPDATE

Presented by: Rhonda Haskins, Chief Financial Officer

Ms. Haskins provided an update on actual Days Cash Recovery compared to forecasts. She noted the yellow line measures where we have landed as of the end of the respective month. She and Mr. Trego explained why the month-end figure for September was 138.