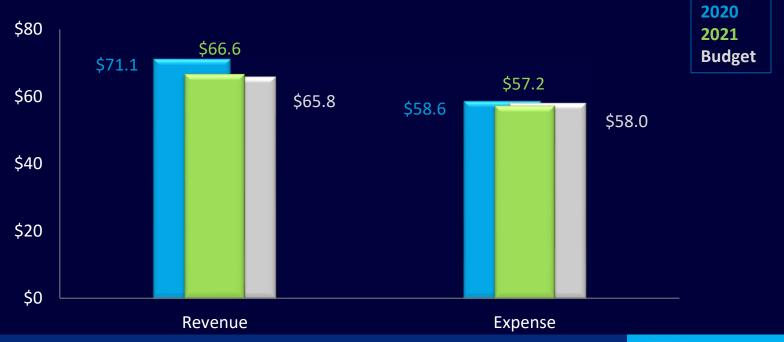

,475   | 36% | \$ | 21,937     | 33%       | \$ 25,227 | 35% |
| Other Operating Expenses                   |    | (15,729) | 28% |    | (12,573)   | 22%       | (12,737)  | 21% |
| Operating Results                          | \$ | 7,746    | 12% | \$ | 9,364      | 14%       | \$ 12,490 | 18% |
| Aid to Construction & Grants               |    | 1,200    | 2%  |    | 718        | 1%        | 493       | 1%  |
| City PILOT/Econ Dev                        |    | (3,912)  | 7%  |    | (3,912)    | 7%        | (3,074)   | 5%  |
| Change in Net Position                     | \$ | 5,034    | 8%  | \$ | 6,170      | 9%        | \$ 9,909  | 14% |









#### Electric

Total Revenue is in line with Budget and lower than Prior Year while Expense is below Budget and Prior Year.

(\$ in Millions)











### Power Supply

### Budget-Actual-Previous 1st Quarter FY 2021

| (\$ in Thousands) -                    | Year to Date |         |      |    |         |      |           |         |      |  |  |
|----------------------------------------|--------------|---------|------|----|---------|------|-----------|---------|------|--|--|
| (Percent of Total Power & Maintenance) | E            | Budget  |      |    | Actual  |      | Last Year |         |      |  |  |
| Power Supply - DEP Capacity            | \$           | 22,162  | 52%  | \$ | 22,612  | 51%  | \$        | 20,799  | 45%  |  |  |
| Power Supply - DEP Energy              |              | 13,552  | 32%  |    | 14,465  | 32%  |           | 16,864  | 37%  |  |  |
| Power Supply - DEP True Up             |              |