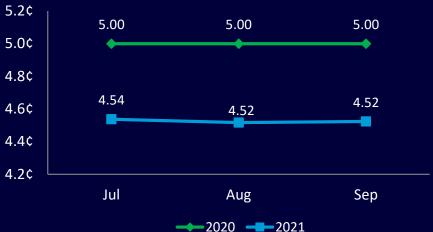

.0% |             |
| Days Cash Reserve                         | 138   |             |







# Total Revenue

Revenue exceeds Budget but is lower than Prior Year in Electric Fund and Water/Wastewater Fund

(\$ in Millions)











# Revenue Trend by Customer Class

(\$ in Millions)

Electric Water/Wastewater





















# Electric Sales





# Volume Sales

Up 1.9% over Prior Year (in Thousands)











# Residential Energy Time of Use

Average kWh, Degree Days and Cents per kWh YoY Comparisons













# Non-Residential Energy Time of Use (Small)

Average kWh, Cents per kWh and Degree Days YoY Comparisons













#### Non-Residential Energy Time of Use (Medium)

Average kWh, Cents per kWh and Degree Days YoY Comparisons Time of Use for this class began 5-1-20













### Electric Comparison

1st Quarter Ended September 30, 2020

(\$ in Thousands)

|                            | 2017         | 2018         | 2019         | 2020         | 2021         |
|----------------------------|--------------|--------------|--------------|--------------|--------------|
| Electric Sales Revenue     | \$<br>59,201 | \$<br>56,526 | \$<br>60,323 | \$<br>60,244 | \$<br>57,306 |
| Percent Change             |              | -4.5%        | 6.7%         | -0.1%        | -4.9%        |
| Other Revenue              | \$<br>10,087 | \$<br>9,916  | \$<br>10,698 | \$<br>10,852 | \$<br>9,289  |
| Percent Change             |              | -1.7%        | 7.9%         | 1.4%         | -14.4%       |
| Power Supply & Maintenance | \$<br>41,213 | \$<br>38,985 | \$<br>40,59