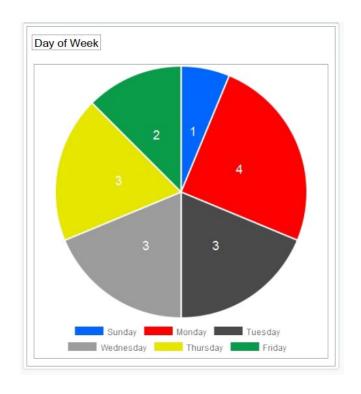

| 2,042.88   |                  |
| WESCO RALEIGH UTILITY | 31300025938 | 10/12/20      | 150.00        | 0.85           |     | BOLT,SS,1/4"X1-1/2"                          | 127.50     | OTHER DEDUCTIONS |
| WESCO RALEIGH UTILITY |             | 10/12/20      | 1500.00       | 0.68           | EA  | NUMBER,POLE TAGS,"2" (100/PK)                | 1,020.00   | OTHER DEDUCTIONS |
|                       |             | - <del></del> | - <del></del> |                |     | PO 31300025938 Total                         | 1,147.50   |                  |
|                       |             |               |               |                |     | WESCO RALEIGH UTILITY Total                  | 179,317.53 |                  |

#### **Annual Injury Status Report**

























| Injury Types                | Number of Injury Type | Percentage |
|-----------------------------|-----------------------|------------|
| Sprain, strain              | 8                     | 53.339     |
| Cut, laceration, puncture   | 2                     | 13.339     |
| Bruise/Contusion            | 1                     | 6.679      |
| rritation (eye, skin, etc.) | 1                     | 6.679      |
| Other                       | 1                     | 6.679      |







#### **Injury Summary**

2 personal injuries, 1 resulting in treatment greater than first aid. 0 resulted in work restriction, 0 resulted in days away from work.

#### **General Comments—SHARE WITH YOUR TEAM!**

- Report Injuries and complete Injury form to process workers compensation claims
- Seek med