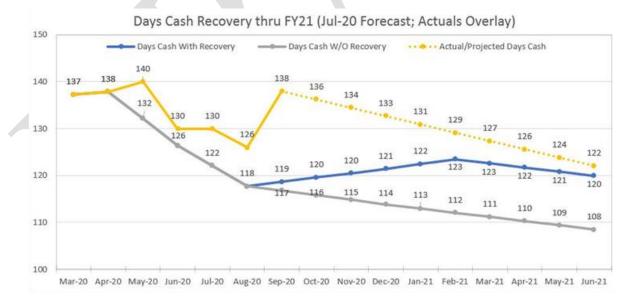

#### IV. EXECUTIVE ORDER 124/142 UPDATE

Presented by: Rhonda Haskins, Chief Financial Officer

Ms. Haskins provided an update on actual Days Cash Recovery compared to forecasts. She noted the yellow line measures where we have landed as of the end of the respective month. She and Mr. Trego explained why the month-end figure for September was 138.