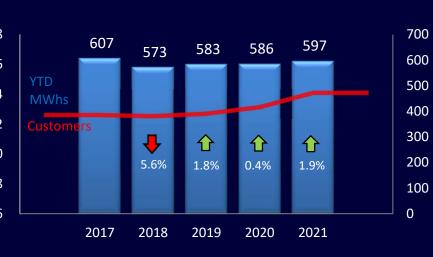

Water Revenue                             | 1.8%  | \$<br>239   |
| Wastewater Revenue                        | 6.5%  | \$<br>850   |
| Water/Wastewater G&A Expense              | 5.7%  | \$<br>221   |
| Water/Wastewater Other Operating Expense  | 0.1%  | \$<br>23    |
| Water/WW Aid, Grants, FIF Transfers       | 34.4% | \$<br>830   |
| Net Bad Debt                              | <1.0% |             |
| Days Cash Reserve                         | 138   |             |







# Total Revenue

Revenue exceeds Budget but is lower than Prior Year in Electric Fund and Water/Wastewater Fund

(\$ in Millions)











# Revenue Trend by Customer Class

(\$ in Millions)

Electric Water/Wastewater





















# Electric Sales





# Volume Sales

Up 1.9% over Prior Year (in Thousands)











# Residential Energy Time of Use

Average kWh, Degree Days and Cents per kWh YoY Comparisons













# Non-Residential Energy Time of Use (Small)

Average kWh, Cents per kWh and Degree Days YoY Comparisons













#### Non-Residential Energy Time of Use (Medium)

Average kWh, Cents per kWh and Degree Days YoY Comparisons Time of Use for this class began 5-1-20













### Electric Comparison

1st Quarter Ended September 30, 2020

(\$ in Thousands)

|                            | 2017         | 2018         | 2019         | 2020         | 2021         |
|----------------------------|--------------|--------------|--------------|--------------|--------------|
| Electric Sales Revenue     | \$<br>59,201 | \$<br>56,526 | \$<br>60,323 | \$<br>60,244 | \$<br>57,306 |
| Pe