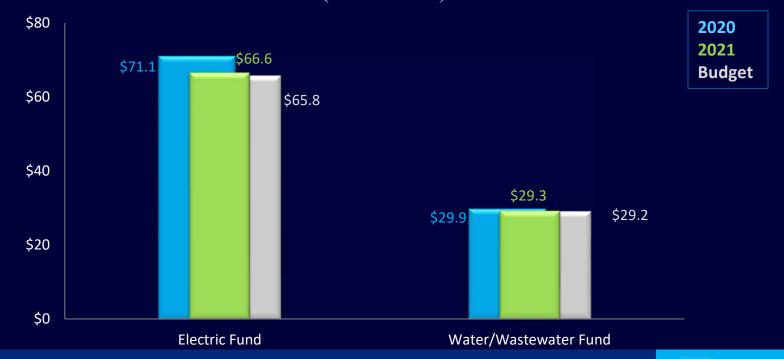

ense                      | 3.1%  | \$<br>127   |
| Electric Other Operating Expense          | 0.4%  | \$<br>36    |
| Electric Payment in Lieu of Taxes (PILOT) | 3.2%  | \$<br>88    |
| Water Revenue                             | 1.8%  | \$<br>239   |
| Wastewater Revenue                        | 6.5%  | \$<br>850   |
| Water/Wastewater G&A Expense              | 5.7%  | \$<br>221   |
| Water/Wastewater Other Operating Expense  | 0.1%  | \$<br>23    |
| Water/WW Aid, Grants, FIF Transfers       | 34.4% | \$<br>830   |
| Net Bad Debt                              | <1.0% |             |
| Days Cash Reserve                         | 138   |             |







# Total Revenue

Revenue exceeds Budget but is lower than Prior Year in Electric Fund and Water/Wastewater Fund

(\$ in Millions)











# Revenue Trend by Customer Class

(\$ in Millions)

Electric Water/Wastewater





















# Electric Sales





# Volume Sales

Up 1.9% over Prior Year (in Thousands)











# Residential Energy Time of Use

Average kWh, Degree Days and Cents per kWh YoY Comparisons













# Non-Residential Energy Time of Use (Small)

Average kWh, Cents per kWh and Degree Days YoY Comparisons













#### Non-Residential Energy Time of Use (Medium)

Average kWh, Cents per kWh and Degree Days YoY Comparisons Time of Use for this class began 5-1-20













### Electric Comparison

1st Quarter Ended September 30, 2020

(\$ in Thousands)

|                            | 2017         | 2018         | 2019         | 2020         | 2021         |
|---------------------------