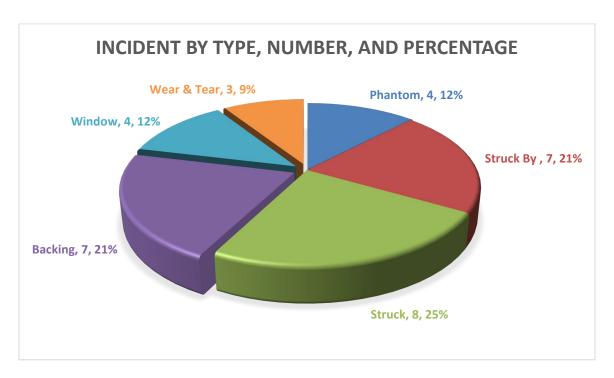

injury
- Stay focused and Maintain Situational Awareness
- That doing a good job, means doing it safely...

#### October 5 Water Resources Division WC

- Employee was exiting excavation when they felt a pop.
- Left Foot
- Prevention & Best Practices
  - Situational awareness
  - Continue to report incidents
  - Continue to take part in investigations

#### October 21 Customer Programs Division Near Miss

- Employee felt pain in lower back (Pending Incident Report)
- Mid-lower back tightness
- Prevention & Best Practices
  - Continue to report near miss incidents (Best Practice)
  - Take time to stretch each morning and as time permits throughout your day.
  - Continue to report incidents
  - Continue to take part in investigations

**Vehicle / Equipment Damage Status Report** 















|                     | FY 2020-2021 \ | /ehicle/Equipment [ | Damage |            |             |  |  |
|---------------------|----------------|---------------------|--------|------------|-------------|--|--|
| Division            | Chief Officer  | Numbers             |        | Expenses   |             |  |  |
| Division            | Ciliei Officei | This Month          | YTD    | This Month | YTD         |  |  |
| Management          | Trego          | 0                   | 0      | \$0.00     | \$0.00      |  |  |
| CCR                 | Hinson         | 0                   | 0      | \$0.00     | \$0.00      |  |  |
| Human Resources     | Russell        | 0                   | 0      | \$0.00     | \$0.00      |  |  |
| Customer Programs   | Brown          | 3