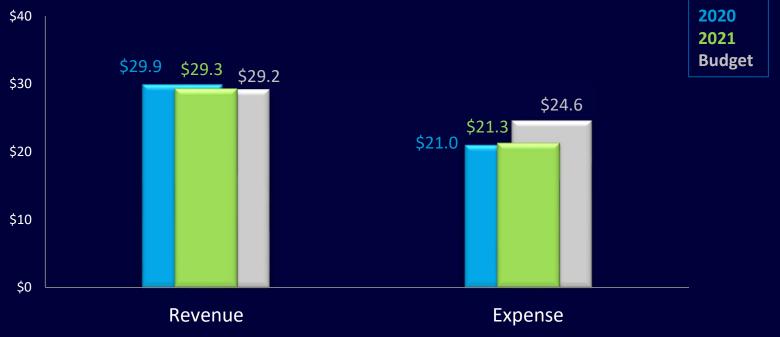

4% | \$ 26,548 | 89% |  |  |  |  |  |
| Total Other Revenue                        | 2,027        | 7%  | 1,665     | 6%  | 3,368     | 11% |  |  |  |  |  |
| Total Operating Expenses                   | 24,565       | 84% | 21,271    | 73% | 20,820    | 70% |  |  |  |  |  |
| Operating Results                          | \$ 4,627     | 16% | \$ 8,032  | 27% | \$ 9,096  | 30% |  |  |  |  |  |
| Assessments, Aid, Grants, Transfers        | 1,712        | 6%  | 1,580     | 5%  | 2,410     | 8%  |  |  |  |  |  |
| Change in Net Position                     | \$ 6,339     | 22% | \$ 9,612  | 33% | \$ 11,506 | 38% |  |  |  |  |  |









#### Water/Wastewater

Revenue is in line with Budget and lower than Prior Year while Expense is below Budget but greater than Prior Year.

(\$ in Millions)











#### Water/Wastewater Sales

Revenue
Water Up 1.8 % and WW up 3.4 % over Prior Year
(\$ in Millions)

### Volume Sales Water Down 5.3 % and WW up 1.2% from Prior Year (in Thousands)























### Margin Reports

(\$ in Millions)

#### Electric Margin Report

#### Water Margin Report











# Capital Expenditures Compared to Annual Budget











### Capital Expenditures and Debt Service

| (\$ in Thousands)          | Year to Date |        |    |        |    |           |  |  |  |  |
|----------------------------|--------------|--------|----|--------|----|-----------|--|--|--|--|
| 1st Quarter FY 2021        |              | Budget |    | Actual | l  | _ast Year |  |  |  |  |
| Electric                   | \$           | 5,849  | \$ | 3,311  | \$ | 5,469     |