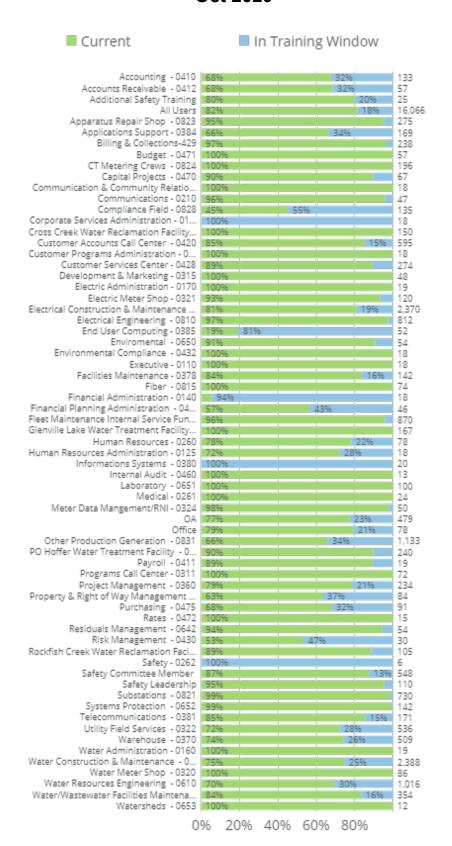

nue to report vehicle incidents
  - o Continue to take part in investigations

#### **Company Percentages**



82% Complete - 18% In Training

1% Below 83% Goal

#### **Training Update**

The time has come for us to look at our departments Safety Training and make changes that ensure the safety of our employees. I ask that all leadership set up a team's meeting with me during the months of Nov and Dec to make changes or additions to training. I look forward to sharing what's new to LMS and improve your respective departments.

During this meeting I will also assist with making administrators, to ensure all levels of leadership have access to data. I thank you for your understanding thus far. Look forward to working with leadership teams.

Very Respectful

Jason Campbell
Safety Specialist





# NOVEMBER 2020 Personnel Report

| DIVISION                      | AUTHORIZED<br>POSITIONS | ACTUAL<br>EMPLOYEES | Part -time<br>Employees | CONTRACT<br>POSITIONS | VACANT<br>POSITIONS | Temp Staff |
|-------------------------------|-------------------------|---------------------|-------------------------|-----------------------|---------------------|------------|
| MANAGEMENT                    |                         |                     |                         |                       |                     |            |
| Executive                     | 8                       | 5                   |                         |                       | 3                   |            |
| Customer Programs Admin       | 1                       | 1                   |