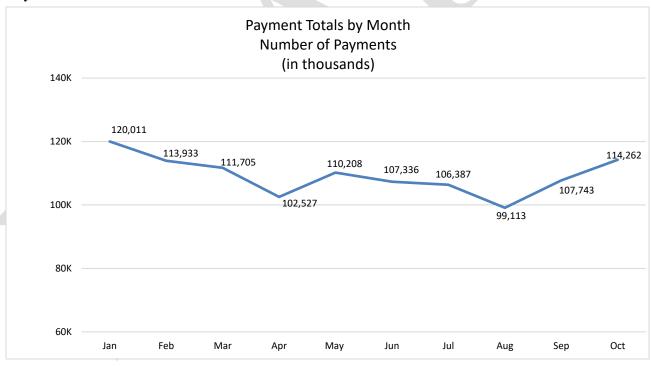

|               | Customer Utility Payments By Payment Type - FY20 and FY21 |         |         |         |         |         |         |        |         |         |         |        |         |         |         |
|---------------|-----------------------------------------------------------|---------|---------|---------|---------|---------|---------|--------|---------|---------|---------|--------|---------|---------|---------|
| Payment Type  | Sept                                                      | Oct     | Nov     | Dec     | Jan     | Feb     | Mar     | Apr    | May     | Jun     | Jul     | Aug    | Sept    | Oct     | Nov     |
| Kiosk         |                                                           |         |         |         | 45      | 248     | 389     | 562    | 592     | 585     | 679     | 632    | 713     | 944     | 976     |
| Mail          | 21,401                                                    | 19,469  | 17,412  | 21,856  | 20,471  | 19,411  | 21,540  | 14,778 | 21,571  | 24,388  | 18,333  | 20,323 | 21,219  | 17,438  | 20,557  |
| Walk In       | 10,224                                                    | 10,816  | 13,597  | 16,285  | 15,950  | 9,544   | 6,796   | 0      | 0       | 0       | 0       | 0      | 0       | 0       | 0       |
| Drive Thru    | 4,060                                                     | 4,041   | 3,551   | 4,178   | 4,214   | 3,584   | 4,542   | 4,432  | 5,789   | 5,768   | 5,747   | 5,247  | 5,850   | 6,653   | 6,012   |
| Depository    | 715                                                       | 736     | 620     | 852     | 1,018   | 521     | 842     | 500    | 560     | 695     | 563     | 834    | 519     | 468     | 580     |
| Bank Draft    | 19,701                                                    | 14,912  | 16,835  | 20,939  | 16,402  | 15,774  | 17,997  | 18,332 | 18,172  | 18,253  | 18,478  | 18,570 | 18,496  | 18,697  | 15,997  |
| Bill2Pay IVR  | 20,215                                                    | 21,193  | 20,213  | 20,906  | 20,489  | 19,983  | 18,501  | 15,384 | 16,853  | 15,336  | 16,277  | 13,936 | 16,534  | 19,727  | 19,039  |
| Bill2Pay WEB  | 27,925                                                    | 28,279  | 29,720  | 29,753  | 31,253  | 31,096  | 29,190  | 29,545 | 31,744  | 28,455  | 31,127  | 26,606 | 30,336  | 35,778  | 34,383  |
| Western Union | 4,307                                                     | 4,464   | 4,368   | 4,387   | 4,295   | 3,911   | 3,260   | 2,639  | 3,120   | 2,852   | 3,018   | 2,654  | 2,949   | 3,341   | 3,009   |
| E-Box         | 10,930                                                    | 11,075  | 10,858  | 10,779  | 11,106  | 9,866   | 10,492  | 10,460 | 11,100  | 11,004  | 12,165  | 10,311 | 11,127  | 11,216  | 9,835   |
| Total         | 119,478                                                   | 114,985 | 117,174 | 129,935 | 125,243 | 113,938 | 113,549 | 96,632 | 109,501 | 107,336 | 106,387 | 99,113 | 107,743 | 114,262 | 110,388 |