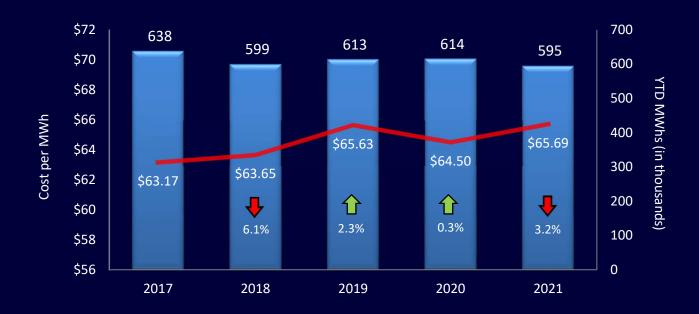

%   |           | 5,445   | 12%  |  |  |
| Other Gen. Plant Expense               |              | 1,700   | 4%   |    | 2,521   | 6%   |           | 999     | 2%   |  |  |
| Community Solar                        |              | 13      | 0%   |    | 22      | 0%   |           | -       | 0%   |  |  |
| Total Power & Maintenance              | \$           | 42,317  | 100% | \$ | 44,658  | 100% | \$        | 45,854  | 100% |  |  |
| Lease Payments & Other Costs           |              | (6,905) | 16%  |    | (6,947) | 16%  |           | (6,857) | 15%  |  |  |
| Total Power Cost                       | \$           | 35,412  | 84%  | \$ | 37,711  | 84%  | \$        | 38,997  | 85%  |  |  |









#### Electric Purchased Power

#### MWhs Purchased and Cost per MWh

1st Quarter FY 2021











#### **Purchased Power Cost**

Five Year Trend
Demand Compared to Energy
(\$ in Millions)











## Purchased Power excluding Coal Ash and Adjustments decreased 1.4% from 2020 to 2021 due to lower DEP energy price. (\$ in Thousands)





### W/WW Comparison 1st Quarter Ended September 2020

(\$ in Thousands)

|                          | 2017         | 2018         | 2019         | 2020         | 2021         |
|--------------------------|--------------|--------------|--------------|--------------|--------------|
| Water Sales Revenue      | \$<br>10,752 | \$<br>11,250 | \$<br>11,957 | \$<br>13,557 | \$<br>13,796 |
| Percent Change           |              | 4.6%         | 6.3%         | 13.4%        | 1.8%         |
| Wastewater Sales Revenue | \$<br>11,120 | \$<br>11,805 |