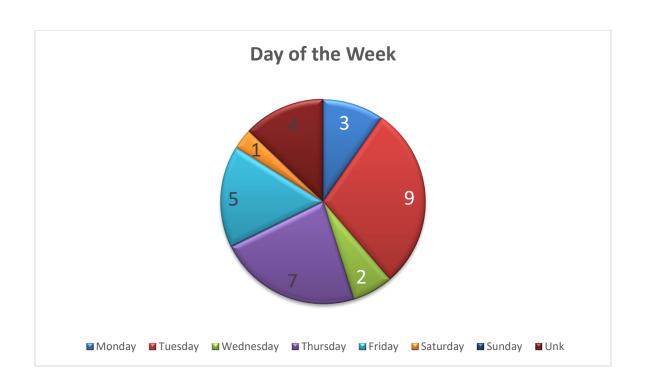

s in injury
- Stay focused and Maintain Situational Awareness
- That doing a good job, means doing it safely...

#### October 5 Water Resources Division WC

- Employee was exiting excavation when they felt a pop.
- Left Foot
- Prevention & Best Practices
  - Situational awareness
  - Continue to report incidents
  - Continue to take part in investigations

#### October 21 Customer Programs Division Near Miss

- Employee felt pain in lower back (Pending Incident Report)
- Mid-lower back tightness
- Prevention & Best Practices
  - Continue to report near miss incidents (Best Practice)
  - Take time to stretch each morning and as time permits throughout your day.
  - Continue to report incidents
  - Continue to take part in investigations

**Vehicle / Equipment Damage Status Report** 















|                     | FY 2020-2021 \ | /ehicle/Equipment [ | Damage |            |             |  |  |
|---------------------|----------------|---------------------|--------|------------|-------------|--|--|
| Division            | Chief Officer  | Numbers             |        | Expenses   |             |  |  |
| Division            | Ciliei Officei | This Month          | YTD    | This Month | YTD         |  |  |
| Management          | Trego          | 0                   | 0      | \$0.00     | \$0.00      |  |  |
| CCR                 | Hinson         | 0                   | 0      | \$0.00     | \$0.00      |  |  |
| Human Resources     | Russell        | 0                   | 0      | \$0.00     | \$0.00      |  |  |
| Customer Programs   | Brown          | 3