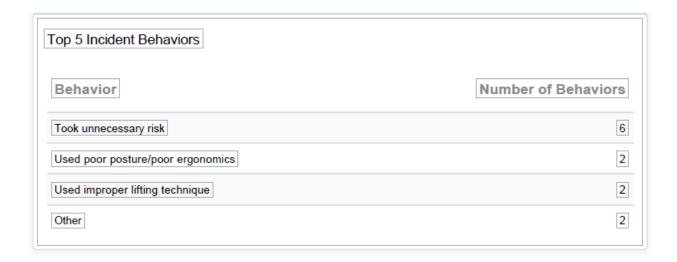

31300025938 Total                         | 1,147.50   |                  |
|                       |             |               |               |                |     | WESCO RALEIGH UTILITY Total                  | 179,317.53 |                  |

#### **Annual Injury Status Report**

























| Injury Types                | Number of Injury Type | Percentage |
|-----------------------------|-----------------------|------------|
| Sprain, strain              | 8                     | 53.339     |
| Cut, laceration, puncture   | 2                     | 13.339     |
| Bruise/Contusion            | 1                     | 6.679      |
| rritation (eye, skin, etc.) | 1                     | 6.679      |
| Other                       | 1                     | 6.679      |







#### **Injury Summary**

2 personal injuries, 1 resulting in treatment greater than first aid. 0 resulted in work restriction, 0 resulted in days away from work.

#### **General Comments—SHARE WITH YOUR TEAM!**

- Report Injuries and complete Injury form to process workers compensation claims
- Seek medical attention
- Continue keeping yourself and others you work with safe. Do not hesitate to stop work for unsafe conditions or acts
- Rushing, complacency, fatigue, and frustration results in injury
- Stay focused and Maintain Situational Awareness
- That doing a good job, means doing it safely...

#### October 5 Water Resources Division WC

- Employee was exiting excavation when they felt a pop.
- Left Foot
- Prevention & Best Practices
  - Situational awareness
  - Continue to report