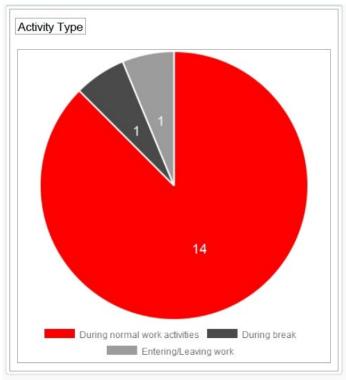

| 2,042.88   |                  |
| WESCO RALEIGH UTILITY | 31300025938 | 10/12/20      | 150.00        | 0.85           |     | BOLT,SS,1/4"X1-1/2"                          | 127.50     | OTHER DEDUCTIONS |
| WESCO RALEIGH UTILITY |             | 10/12/20      | 1500.00       | 0.68           | EA  | NUMBER,POLE TAGS,"2" (100/PK)                | 1,020.00   | OTHER DEDUCTIONS |
|                       |             | - <del></del> | - <del></del> |                |     | PO 31300025938 Total                         | 1,147.50   |                  |
|                       |             |               |               |                |     | WESCO RALEIGH UTILITY Total                  | 179,317.53 |                  |

#### **Annual Injury Status Report**

























| Injury Types                | Number of Injury Type | Percentage |
|-----------------------------|-----------------------|------------|
| Sprain, strain              | 8                     | 53.339     |
| Cut, laceration, puncture   | 2                     | 13.339     |
| Bruise/Contusion            | 1                     | 6.679      |
| rritation (eye, skin, etc.) | 1                     | 6.679      |
| Other                       | 1                     | 6.679      |







#### **Injury Summary**

2 personal injuries, 1 resulting in treatment greater than first aid. 0 resulted in work restriction, 0 resulted in days away from work.

#### **General Comments—SHARE WITH YOUR TEAM!**

- Report Injuries and complete Injury form to process workers compensation claims
- Seek