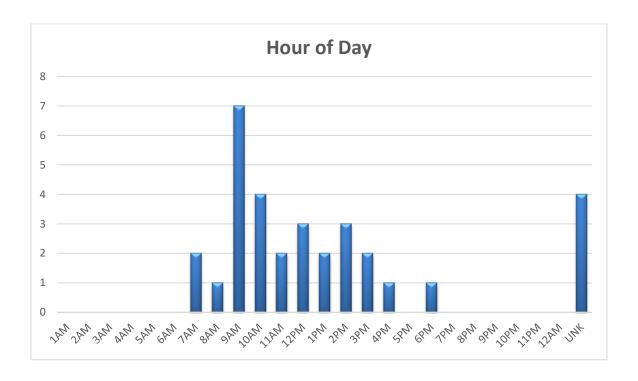

in injury
- Stay focused and Maintain Situational Awareness
- That doing a good job, means doing it safely...

#### October 5 Water Resources Division WC

- Employee was exiting excavation when they felt a pop.
- Left Foot
- Prevention & Best Practices
  - Situational awareness
  - Continue to report incidents
  - Continue to take part in investigations

#### October 21 Customer Programs Division Near Miss

- Employee felt pain in lower back (Pending Incident Report)
- Mid-lower back tightness
- Prevention & Best Practices
  - Continue to report near miss incidents (Best Practice)
  - Take time to stretch each morning and as time permits throughout your day.
  - Continue to report incidents
  - Continue to take part in investigations

**Vehicle / Equipment Damage Status Report** 















|                     | FY 2020-2021 \ | /ehicle/Equipment [ | Damage |            |             |  |  |
|---------------------|----------------|---------------------|--------|------------|-------------|--|--|
| Division            | Chief Officer  | Numbers             |        | Expenses   |             |  |  |
| Division            | Ciliei Officei | This Month          | YTD    | This Month | YTD         |  |  |
| Management          | Trego          | 0                   | 0      | \$0.00     | \$0.00      |  |  |
| CCR                 | Hinson         | 0                   | 0      | \$0.00     | \$0.00      |  |  |
| Human Resources     | Russell        | 0                   | 0      | \$0.00     | \$0.00      |  |  |
| Customer Programs   | Brown          | 3