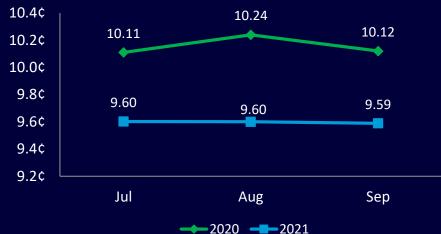

er Operating Expense  | 0.1%  | \$<br>23    |
| Water/WW Aid, Grants, FIF Transfers       | 34.4% | \$<br>830   |
| Net Bad Debt                              | <1.0% |             |
| Days Cash Reserve                         | 138   |             |







# Total Revenue

Revenue exceeds Budget but is lower than Prior Year in Electric Fund and Water/Wastewater Fund

(\$ in Millions)











# Revenue Trend by Customer Class

(\$ in Millions)

Electric Water/Wastewater





















# Electric Sales





# Volume Sales

Up 1.9% over Prior Year (in Thousands)











# Residential Energy Time of Use

Average kWh, Degree Days and Cents per kWh YoY Comparisons













# Non-Residential Energy Time of Use (Small)

Average kWh, Cents per kWh and Degree Days YoY Comparisons













#### Non-Residential Energy Time of Use (Medium)

Average kWh, Cents per kWh and Degree Days YoY Comparisons Time of Use for this class began 5-1-20













### Electric Comparison

1st Quarter Ended September 30, 2020

(\$ in Thousands)

|                            | 2017         | 2018         | 2019         | 2020         | 2021         |
|----------------------------|--------------|--------------|--------------|--------------|--------------|
| Electric Sales Revenue     | \$<br>59,201 | \$<br>56,526 | \$<br>60,323 | \$<br>60,244 | \$<br>57,306 |
| Percent Change             |              | -4.5%        | 6.7%         | -0.1%        | -4.9%        |
| Other Revenue              | \$<br>10,087 | \$<br>9,916  | \$<br>10,698 | \$<br>10,852 | \$<br>9,289  |
| Percent Change