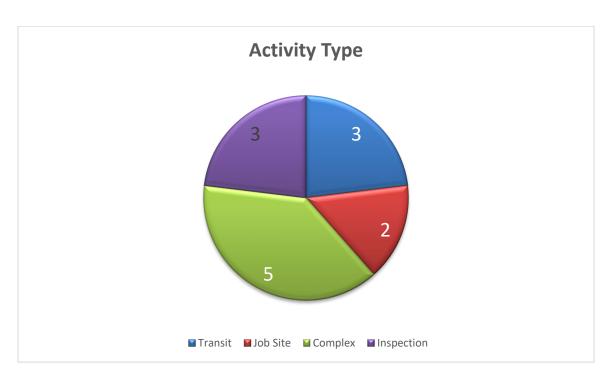

sults in injury
- Stay focused and Maintain Situational Awareness
- That doing a good job, means doing it safely...

#### October 5 Water Resources Division WC

- Employee was exiting excavation when they felt a pop.
- Left Foot
- Prevention & Best Practices
  - Situational awareness
  - Continue to report incidents
  - Continue to take part in investigations

#### October 21 Customer Programs Division Near Miss

- Employee felt pain in lower back (Pending Incident Report)
- Mid-lower back tightness
- Prevention & Best Practices
  - Continue to report near miss incidents (Best Practice)
  - Take time to stretch each morning and as time permits throughout your day.
  - Continue to report incidents
  - Continue to take part in investigations

**Vehicle / Equipment Damage Status Report** 















|                     | FY 2020-2021 \ | /ehicle/Equipment [ | Damage |            |             |  |  |
|---------------------|----------------|---------------------|--------|------------|-------------|--|--|
| Division            | Chief Officer  | Numbers             |        | Expenses   |             |  |  |
| Division            | Ciliei Officei | This Month          | YTD    | This Month | YTD         |  |  |
| Management          | Trego          | 0                   | 0      | \$0.00     | \$0.00      |  |  |
| CCR                 | Hinson         | 0                   | 0      | \$0.00     | \$0.00      |  |  |
| Human Resources     | Russell        | 0                   | 0      | \$0.00     | \$0.00      |  |  |
| Customer Programs   | Brown          | 3