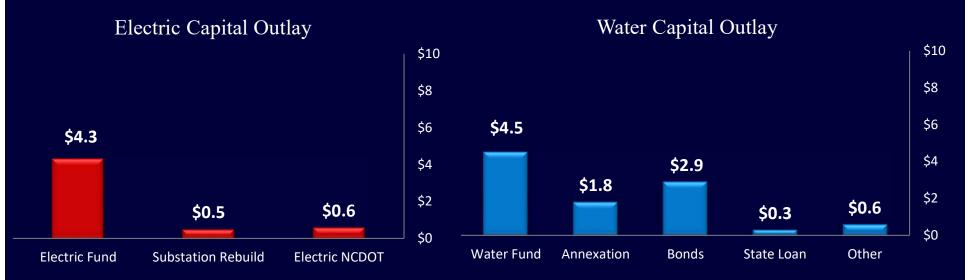

|              |        |    |        |    |           |  |  |  |  |
| Debt Principal Payments    | \$           | -      | \$ |        | \$ | -         |  |  |  |  |
| Debt Interest Expense      |              | 217    |    | 203    |    | 192       |  |  |  |  |
| Water:                     |              |        |    |        |    |           |  |  |  |  |
| Debt Principal Payments    |              | -      |    |        |    | -         |  |  |  |  |
| Debt Interest Expense      |              | 3,165  |    | 2,347  |    | 2,411     |  |  |  |  |
| Total Debt Service         | \$           | 3,382  | \$ | 2,550  | \$ | 2,603     |  |  |  |  |









# Capital Expenditures are under budget, and Water is higher than prior year.











### Capital Outlay

(\$ in Millions)



Total \$5.4 Total \$10.1









### Days Cash













#### Bad Debt

Electric & Water Bad Debt as a Percent of Sales remains under 1%.











# Financial Review 1st Quarter Ended September 30, 2020

To the Commissioners of the Fayetteville Public Works Commission December 9, 2020











FAYETTEVILLE PUBLIC WORKS COMMISSION 955 OLD WILMINGTON RD P.O. BOX 1089 FAYETTEVILLE, NORTH CAROLINA 28302-1089 TELEPHONE (910) 483-1401 WWW.FAYPWC.COM

November 9, 2020

MEMO TO: ALL PWC EMPLOYEES

FROM: Adrian Clarke

Adrian.Clarke@faypwc.com

SUBJECT: Job Vacancy

POSITION: IT SUPPORT SUPERVISOR

DEPARTMENT: IT Infrastructure

HOURS: MONDAY-FRIDAY 8AM TO 5PM

GRADE LEVEL: 414 - \$78,933.01 to \$98,666.26

**QUALIFICATIONS & DUTIES:** Any "regular" employee may apply to the Human Resourc