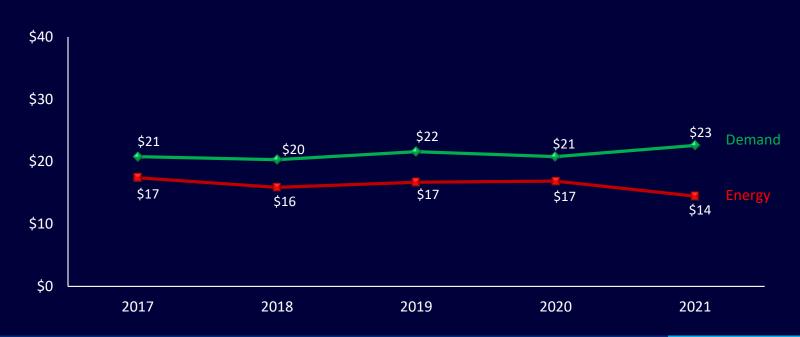

700   | 4%   |    | 2,521   | 6%   |           | 999     | 2%   |  |  |
| Community Solar                        |              | 13      | 0%   |    | 22      | 0%   |           | -       | 0%   |  |  |
| Total Power & Maintenance              | \$           | 42,317  | 100% | \$ | 44,658  | 100% | \$        | 45,854  | 100% |  |  |
| Lease Payments & Other Costs           |              | (6,905) | 16%  |    | (6,947) | 16%  |           | (6,857) | 15%  |  |  |
| Total Power Cost                       | \$           | 35,412  | 84%  | \$ | 37,711  | 84%  | \$        | 38,997  | 85%  |  |  |









#### Electric Purchased Power

#### MWhs Purchased and Cost per MWh

1st Quarter FY 2021











#### **Purchased Power Cost**

Five Year Trend
Demand Compared to Energy
(\$ in Millions)











## Purchased Power excluding Coal Ash and Adjustments decreased 1.4% from 2020 to 2021 due to lower DEP energy price. (\$ in Thousands)





### W/WW Comparison 1st Quarter Ended September 2020

(\$ in Thousands)

|                          | 2017         | 2018         | 2019         | 2020         | 2021         |
|--------------------------|--------------|--------------|--------------|--------------|--------------|
| Water Sales Revenue      | \$<br>10,752 | \$<br>11,250 | \$<br>11,957 | \$<br>13,557 | \$<br>13,796 |
| Percent Change           |              | 4.6%         | 6.3%         | 13.4%        | 1.8%         |
| Wastewater Sales Revenue | \$<br>11,120 | \$<br>11,805 | \$<br>12,327 | \$<br>12,992 | \$<br>13,842 |
| Percent Change           |              | 6.2%