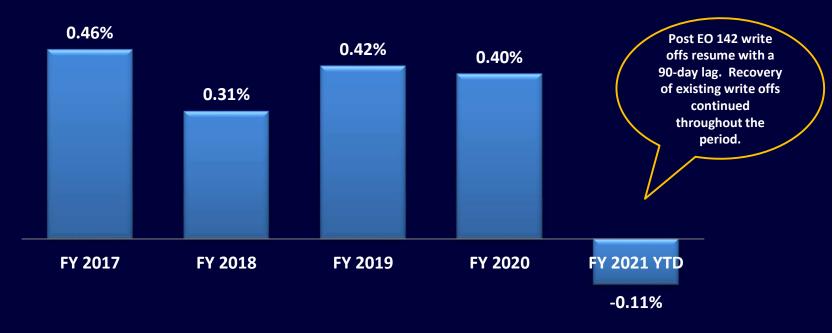

#### Public Works Commission Bad Debt Report

| Reporting Period:    | Sep-20                                  |
|----------------------|-----------------------------------------|
| Dates Covered:       | Jun-20                                  |
| Beginning Net YTD Ba | ad Debt Writeoffs                       |
|                      | 2 3 5 5 5 5 5 5 5 5 5 5 5 5 5 5 5 5 5 5 |

| Amount to Bad Debt this Period    | 95,985.96   |
|-----------------------------------|-------------|
| Recovered this Period             | (68,499.75) |
| Ending Net YTD Bad Debt Writeoffs | (67,105.39) |

(94,591.60)

3,571.83

Total Accounts Written of this Period 366