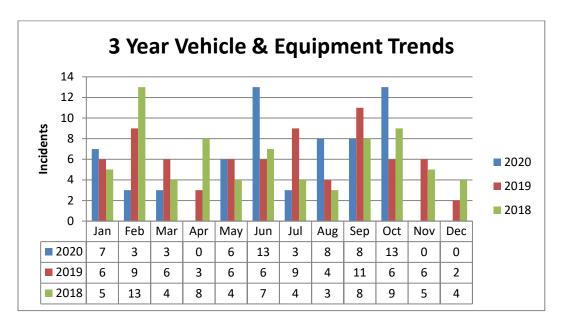

njury
- Stay focused and Maintain Situational Awareness
- That doing a good job, means doing it safely...

#### October 5 Water Resources Division WC

- Employee was exiting excavation when they felt a pop.
- Left Foot
- Prevention & Best Practices
  - Situational awareness
  - Continue to report incidents
  - Continue to take part in investigations

#### October 21 Customer Programs Division Near Miss

- Employee felt pain in lower back (Pending Incident Report)
- Mid-lower back tightness
- Prevention & Best Practices
  - Continue to report near miss incidents (Best Practice)
  - Take time to stretch each morning and as time permits throughout your day.
  - Continue to report incidents
  - Continue to take part in investigations

**Vehicle / Equipment Damage Status Report** 















|                     | FY 2020-2021 \ | /ehicle/Equipment [ | Damage |            |             |  |  |
|---------------------|----------------|---------------------|--------|------------|-------------|--|--|
| Division            | Chief Officer  | Numbers             |        | Expenses   |             |  |  |
| Division            | Ciliei Officei | This Month          | YTD    | This Month | YTD         |  |  |
| Management          | Trego          | 0                   | 0      | \$0.00     | \$0.00      |  |  |
| CCR                 | Hinson         | 0                   | 0      | \$0.00     | \$0.00      |  |  |
| Human Resources     | Russell        | 0                   | 0      | \$0.00     | \$0.00      |  |  |
| Customer Programs   | Brown          | 3                   |