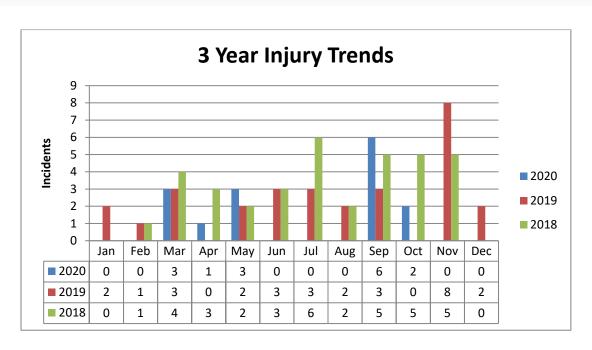

PO 31300025938 Total                         | 1,147.50   |                  |
|                       |             |               |               |                |     | WESCO RALEIGH UTILITY Total                  | 179,317.53 |                  |

#### **Annual Injury Status Report**

























| Injury Types                | Number of Injury Type | Percentage |
|-----------------------------|-----------------------|------------|
| Sprain, strain              | 8                     | 53.339     |
| Cut, laceration, puncture   | 2                     | 13.339     |
| Bruise/Contusion            | 1                     | 6.679      |
| rritation (eye, skin, etc.) | 1                     | 6.679      |
| Other                       | 1                     | 6.679      |







#### **Injury Summary**

2 personal injuries, 1 resulting in treatment greater than first aid. 0 resulted in work restriction, 0 resulted in days away from work.

#### **General Comments—SHARE WITH YOUR TEAM!**

- Report Injuries and complete Injury form to process workers compensation claims
- Seek medical attention
- Continue keeping yourself and others you work with safe. Do not hesitate to stop work for unsafe conditions or acts
- Rushing, complacency, fatigue, and frustration results in injury
- Stay focused and Maintain Situational Awareness
- That doing a good job, means doing it safely...

#### October 5 Water Resources Division WC

- Employee was exiting excavation when they felt a pop.
- Left Foot
- Prevention & Best Practices
  - Situational awareness
  - Continue to repor