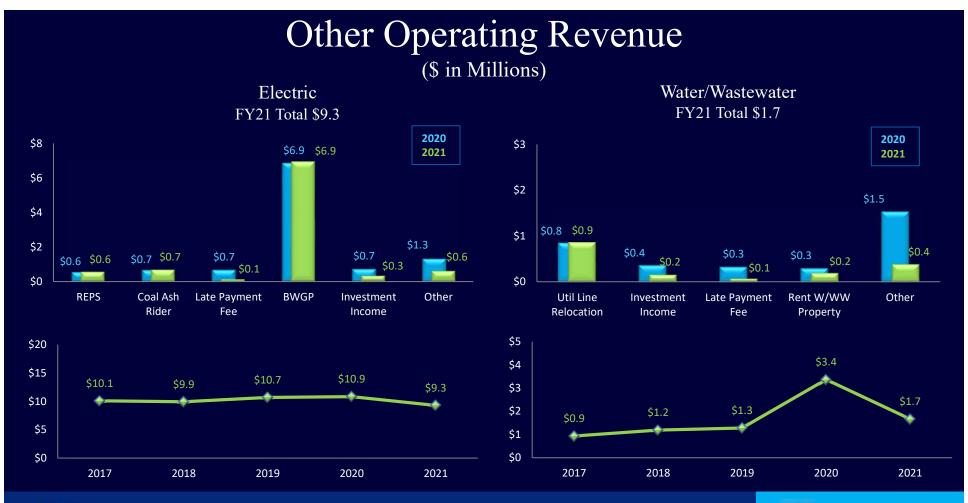

| \$<br>36    |
| Electric Payment in Lieu of Taxes (PILOT) | 3.2%  | \$<br>88    |
| Water Revenue                             | 1.8%  | \$<br>239   |
| Wastewater Revenue                        | 6.5%  | \$<br>850   |
| Water/Wastewater G&A Expense              | 5.7%  | \$<br>221   |
| Water/Wastewater Other Operating Expense  | 0.1%  | \$<br>23    |
| Water/WW Aid, Grants, FIF Transfers       | 34.4% | \$<br>830   |
| Net Bad Debt                              | <1.0% |             |
| Days Cash Reserve                         | 138   |             |







# Total Revenue

Revenue exceeds Budget but is lower than Prior Year in Electric Fund and Water/Wastewater Fund

(\$ in Millions)











# Revenue Trend by Customer Class

(\$ in Millions)

Electric Water/Wastewater





















# Electric Sales





# Volume Sales

Up 1.9% over Prior Year (in Thousands)











# Residential Energy Time of Use

Average kWh, Degree Days and Cents per kWh YoY Comparisons













# Non-Residential Energy Time of Use (Small)

Average kWh, Cents per kWh and Degree Days YoY Comparisons













#### Non-Residential Energy Time of Use (Medium)

Average kWh, Cents per kWh and Degree Days YoY Comparisons Time of Use for this class began 5-1-20













### Electric Comparison

1st Quarter Ended September 30, 2020

(\$ in Thousands)

|                            | 2017         | 2018         | 2019         | 2020         | 2021         |
|----------------------------|--------------|--------------|--------------|--------------|--------------|
| Electric Sales Reven