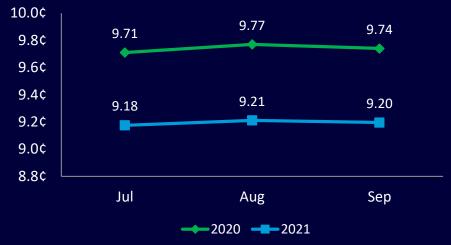

| 6.5%  | \$<br>850   |
| Water/Wastewater G&A Expense              | 5.7%  | \$<br>221   |
| Water/Wastewater Other Operating Expense  | 0.1%  | \$<br>23    |
| Water/WW Aid, Grants, FIF Transfers       | 34.4% | \$<br>830   |
| Net Bad Debt                              | <1.0% |             |
| Days Cash Reserve                         | 138   |             |







# Total Revenue

Revenue exceeds Budget but is lower than Prior Year in Electric Fund and Water/Wastewater Fund

(\$ in Millions)











# Revenue Trend by Customer Class

(\$ in Millions)

Electric Water/Wastewater





















# Electric Sales





# Volume Sales

Up 1.9% over Prior Year (in Thousands)











# Residential Energy Time of Use

Average kWh, Degree Days and Cents per kWh YoY Comparisons













# Non-Residential Energy Time of Use (Small)

Average kWh, Cents per kWh and Degree Days YoY Comparisons













#### Non-Residential Energy Time of Use (Medium)

Average kWh, Cents per kWh and Degree Days YoY Comparisons Time of Use for this class began 5-1-20













### Electric Comparison

1st Quarter Ended September 30, 2020

(\$ in Thousands)

|                            | 2017         | 2018         | 2019         | 2020         | 2021         |
|----------------------------|--------------|--------------|--------------|--------------|--------------|
| Electric Sales Revenue     | \$<br>59,201 | \$<br>56,526 | \$<br>60,323 | \$<br>60,244 | \$<br>57,306 |
| Percent Change             |              | -4.5%        | 6.7%         | -0.1%        | -4.9%        |
| Ot