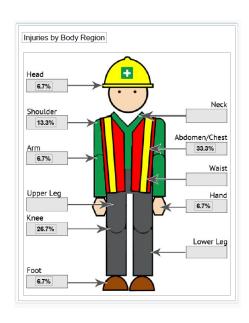

| 2,042.88   |                  |
| WESCO RALEIGH UTILITY | 31300025938 | 10/12/20      | 150.00        | 0.85           |     | BOLT,SS,1/4"X1-1/2"                          | 127.50     | OTHER DEDUCTIONS |
| WESCO RALEIGH UTILITY |             | 10/12/20      | 1500.00       | 0.68           | EA  | NUMBER,POLE TAGS,"2" (100/PK)                | 1,020.00   | OTHER DEDUCTIONS |
|                       |             | - <del></del> | - <del></del> |                |     | PO 31300025938 Total                         | 1,147.50   |                  |
|                       |             |               |               |                |     | WESCO RALEIGH UTILITY Total                  | 179,317.53 |                  |

#### **Annual Injury Status Report**

























| Injury Types                | Number of Injury Type | Percentage |
|-----------------------------|-----------------------|------------|
| Sprain, strain              | 8                     | 53.339     |
| Cut, laceration, puncture   | 2                     | 13.339     |
| Bruise/Contusion            | 1                     | 6.679      |
| rritation (eye, skin, etc.) | 1                     | 6.679      |
| Other                       | 1                     | 6.679      |







#### **Injury Summary**

2 personal injuries, 1 resulting in treatment greater than first aid. 0 resulted in work restriction, 0 resulted in days away from work.

#### **General Comments—SHARE WITH YOUR TEAM!**

- Report Injuries and complete Injury form to process workers compensation claims
-