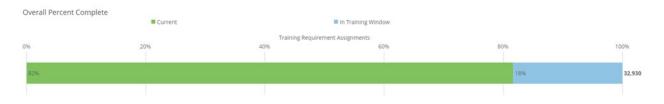

inspections
  - o Reporting faults to fleet for repair
  - Continue to report vehicle incidents
  - Continue to take part in investigations

#### UNKNOWN Customer Programs Division UNKNOWN

- Truck turned in for service was found have sustained damage.
- Damage: Bumper
- Prevention & Best Practices
  - Vehicle inspections
  - Reporting faults to fleet for repair
  - Continue to report vehicle incidents
  - Continue to take part in investigations

#### UNKNOWN Customer Programs Division UNKNOWN

- During inspection found damage.
- Damage: Front passenger bumper
- Prevention & Best Practices
  - Vehicle inspections (Best Practice)
  - o Reporting faults to fleet for repair
  - o Continue to report vehicle incidents
  - o Continue to take part in investigations

#### **Company Percentages**



82% Complete - 18% In Training

1% Below 83% Goal

#### **Training Update**

The time has come for us to look at our departments Safety Training and make changes that ensure the safety of our employees. I ask that all leadership set up a team's meeting with me during the months of Nov and Dec to make changes or additions to training. I look forward to sharing what's new to LMS and improve your respective departments.

During this meeting I will also assist with making administrators, to ensure all levels of leadership have access to data. I thank you for your understanding thus far. Look forward to working with leadership teams.

Very Respectful

Jason Campbell
Safety Specialist





# NOVEMBER 2020 Personnel Report

| DIVISION                      | AUTHORIZED<br>POSITIONS | ACTUAL<br>E