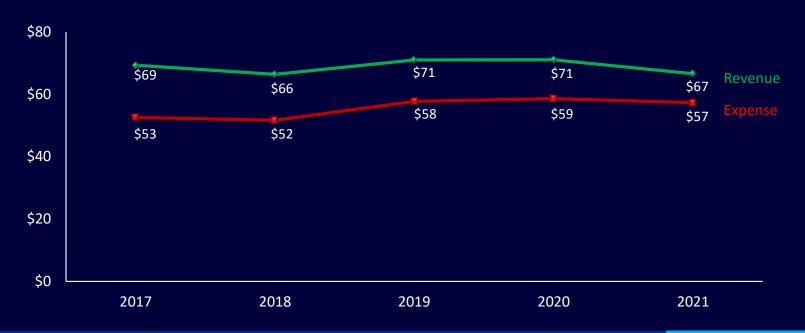

| 4.1%         | -0.4%        | 2.4%         |
| Coal Ash                   | \$<br>-      | \$<br>644    | \$<br>4,034  | \$<br>5,445  | \$<br>3,249  |
| Percent Change             |              |              | 526.4%       | 35.0%        | -40.3%       |
| G&A Expense                | \$<br>3,764  | \$<br>4,556  | \$<br>4,485  | \$<br>4,136  | \$<br>4,009  |
| Percent Change             |              | 21.0%        | -1.6%        | -7.8%        | -3.1%        |
| Other Operating Expenses   | \$<br>7,658  | \$<br>7,563  | \$<br>8,595  | \$<br>8,600  | \$<br>8,564  |
| Percent Change             |              | -1.2%        | 13.6%        | 0.1%         | -0.4%        |









#### Electric Fund

Revenue Lower but Continues to Keep Pace with Operating Expenses (\$ in Millions)











### Electric

#### Budget-Actual-Previous 1st Quarter FY 2021



|                                            |    |          |     | ,  | Year to Da | te        |           |     |
|--------------------------------------------|----|----------|-----|----|------------|-----------|-----------|-----|
| (\$ in Thousands)<br>(Percent of Revenues) | ا  | Budget   |     |    | Actual     | Last Year |           |     |
| Total Sales Revenue                        | \$ | 55,810   | 85% | \$ | 57,306     | 86%       | \$ 60,244 | 85% |
| Total Other Revenue                        | \$ | 9,981    | 15% | \$ | 9,289      | 14%       | \$ 10,852 | 15% |
| Power Supply and Maintenance               |    | (39,071) | 70% |    | (41,409)   | 72%       | (40,424)  | 67% |
| Coal Ash