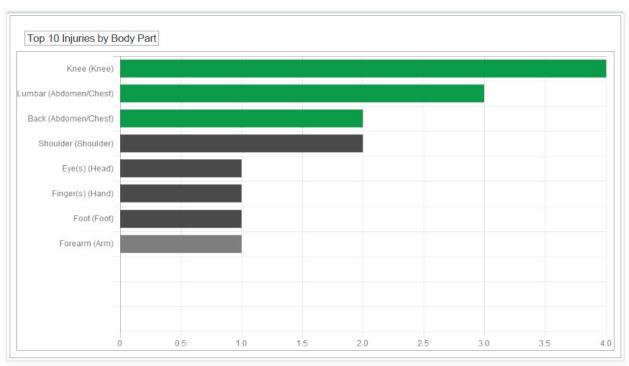

| 2,042.88   |                  |
| WESCO RALEIGH UTILITY | 31300025938 | 10/12/20      | 150.00        | 0.85           |     | BOLT,SS,1/4"X1-1/2"                          | 127.50     | OTHER DEDUCTIONS |
| WESCO RALEIGH UTILITY |             | 10/12/20      | 1500.00       | 0.68           | EA  | NUMBER,POLE TAGS,"2" (100/PK)                | 1,020.00   | OTHER DEDUCTIONS |
|                       |             | - <del></del> | - <del></del> |                |     | PO 31300025938 Total                         | 1,147.50   |                  |
|                       |             |               |               |                |     | WESCO RALEIGH UTILITY Total                  | 179,317.53 |                  |

#### **Annual Injury Status Report**

























| Injury Types                | Number of Injury Type | Percentage |
|-----------------------------|-----------------------|------------|
| Sprain, strain              | 8                     | 53.339     |
| Cut, laceration, puncture   | 2                     | 13.339     |
| Bruise/Contusion            | 1                     | 6.679      |
| rritation (eye, skin, etc.) | 1                     | 6.679      |
| Other                       | 1                     | 6.679      |







#### **Injury Summary**

2 personal injuries, 1 resulting in treatment greater than first aid. 0 resulted in work restriction, 0 resulted in days away from work.

#### **General Comments—SHARE WITH YOUR TEAM!**

- Report Injuries and complete Injury form to process workers compensation claims
- Se