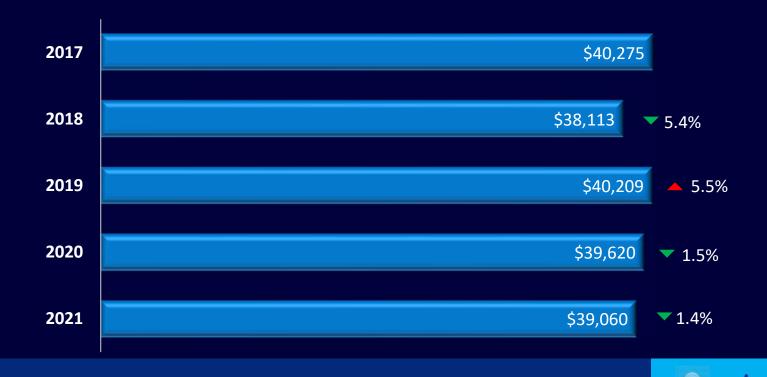

| 22      | 0%   |           | -       | 0%   |  |  |
| Total Power & Maintenance              | \$           | 42,317  | 100% | \$ | 44,658  | 100% | \$        | 45,854  | 100% |  |  |
| Lease Payments & Other Costs           |              | (6,905) | 16%  |    | (6,947) | 16%  |           | (6,857) | 15%  |  |  |
| Total Power Cost                       | \$           | 35,412  | 84%  | \$ | 37,711  | 84%  | \$        | 38,997  | 85%  |  |  |









#### Electric Purchased Power

#### MWhs Purchased and Cost per MWh

1st Quarter FY 2021











#### **Purchased Power Cost**

Five Year Trend
Demand Compared to Energy
(\$ in Millions)











## Purchased Power excluding Coal Ash and Adjustments decreased 1.4% from 2020 to 2021 due to lower DEP energy price. (\$ in Thousands)





### W/WW Comparison 1st Quarter Ended September 2020

(\$ in Thousands)

|                          | 2017         | 2018         | 2019         | 2020         | 2021         |
|--------------------------|--------------|--------------|--------------|--------------|--------------|
| Water Sales Revenue      | \$<br>10,752 | \$<br>11,250 | \$<br>11,957 | \$<br>13,557 | \$<br>13,796 |
| Percent Change           |              | 4.6%         | 6.3%         | 13.4%        | 1.8%         |
| Wastewater Sales Revenue | \$<br>11,120 | \$<br>11,805 | \$<br>12,327 | \$<br>12,992 | \$<br>13,842 |
| Percent Change           |              | 6.2%         | 4.4%         | 5.4%         | 6.5%         |
| Other Revenue            | \$<br>1,018  | \$<br>1,189  | \$<br>1,280  | \$<br>3,368  | \$<br>1,66