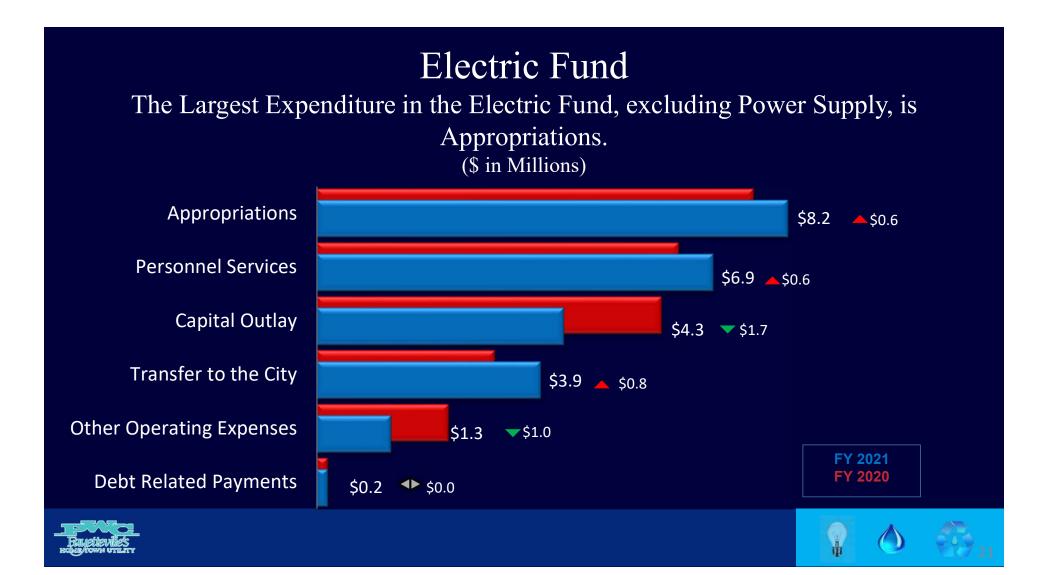

| 22      | 0%   |           | -       | 0%   |  |  |
| Total Power & Maintenance              | \$           | 42,317  | 100% | \$ | 44,658  | 100% | \$        | 45,854  | 100% |  |  |
| Lease Payments & Other Costs           |              | (6,905) | 16%  |    | (6,947) | 16%  |           | (6,857) | 15%  |  |  |
| Total Power Cost                       | \$           | 35,412  | 84%  | \$ | 37,711  | 84%  | \$        | 38,997  | 85%  |  |  |









#### Electric Purchased Power

#### MWhs Purchased and Cost per MWh

1st Quarter FY 2021











#### **Purchased Power Cost**

Five Year Trend
Demand Compared to Energy
(\$ in Millions)











## Purchased Power excluding Coal Ash and Adjustments decreased 1.4% from 2020 to 2021 due to lower DEP energy price. (\$ in Thousands)





### W/WW Comparison 1st Quarter Ended September 2020

(\$ in Thousands)

|                          | 2017         | 2018         | 2019         | 2020         | 2021         |
|--------------------------|--------------|--------------|--------------|--------------|--------------|
| Water Sales Revenue      | \$<br>10,752 | \$<br>11,250 | \$<br>11,957 | \$<br>13,557 | \$<br>13,796 |
| Percent Change           |              | 4.6%         | 6.3%         | 13.4%        | 1.8%         |
| Wastewater Sales Revenue | \$<br>11,120 | \$<br>11,805 | \$<br>12,327 | \$<br>12,992 | \$<br>13,842 |
| Percent Change           |              | 6.2%         | 4.4%         | 5.4%         | 6.5%         |
| Other Revenue            | \$<br>1,018  | \$<br>1,189  | \$<br>1,280  | \$<br>3,368  | \$<br>1,665