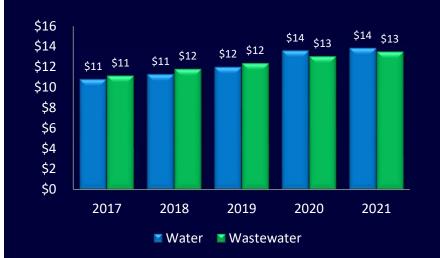

| 24,565       | 84% | 21,271    | 73% | 20,820    | 70% |  |  |  |  |  |
| Operating Results                          | \$ 4,627     | 16% | \$ 8,032  | 27% | \$ 9,096  | 30% |  |  |  |  |  |
| Assessments, Aid, Grants, Transfers        | 1,712        | 6%  | 1,580     | 5%  | 2,410     | 8%  |  |  |  |  |  |
| Change in Net Position                     | \$ 6,339     | 22% | \$ 9,612  | 33% | \$ 11,506 | 38% |  |  |  |  |  |









#### Water/Wastewater

Revenue is in line with Budget and lower than Prior Year while Expense is below Budget but greater than Prior Year.

(\$ in Millions)











#### Water/Wastewater Sales

Revenue
Water Up 1.8 % and WW up 3.4 % over Prior Year
(\$ in Millions)

### Volume Sales Water Down 5.3 % and WW up 1.2% from Prior Year (in Thousands)























### Margin Reports

(\$ in Millions)

#### Electric Margin Report

#### Water Margin Report











# Capital Expenditures Compared to Annual Budget











### Capital Expenditures and Debt Service

| (\$ in Thousands)          | Year to Date |        |    |        |    |           |  |  |  |  |
|----------------------------|--------------|--------|----|--------|----|-----------|--|--|--|--|
| 1st Quarter FY 2021        |              | Budget |    | Actual | l  | _ast Year |  |  |  |  |
| Electric                   | \$           | 5,849  | \$ | 3,311  | \$ | 5,469     |  |  |  |  |
| Water & Wastewater         |              | 7,280  |    | 3,668  |    | 3,081     |  |  |  |  |
| Corporate Services         |              | 2,577  |    | 1,575  |    | 384