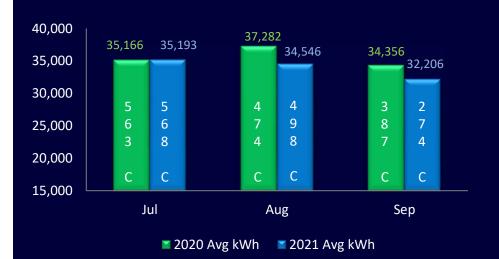

<1.0% |             |
| Days Cash Reserve                         | 138   |             |







# Total Revenue

Revenue exceeds Budget but is lower than Prior Year in Electric Fund and Water/Wastewater Fund

(\$ in Millions)











# Revenue Trend by Customer Class

(\$ in Millions)

Electric Water/Wastewater





















# Electric Sales





# Volume Sales

Up 1.9% over Prior Year (in Thousands)











# Residential Energy Time of Use

Average kWh, Degree Days and Cents per kWh YoY Comparisons













# Non-Residential Energy Time of Use (Small)

Average kWh, Cents per kWh and Degree Days YoY Comparisons













#### Non-Residential Energy Time of Use (Medium)

Average kWh, Cents per kWh and Degree Days YoY Comparisons Time of Use for this class began 5-1-20













### Electric Comparison

1st Quarter Ended September 30, 2020

(\$ in Thousands)

|                            | 2017         | 2018         | 2019         | 2020         | 2021         |
|----------------------------|--------------|--------------|--------------|--------------|--------------|
| Electric Sales Revenue     | \$<br>59,201 | \$<br>56,526 | \$<br>60,323 | \$<br>60,244 | \$<br>57,306 |
| Percent Change             |              | -4.5%        | 6.7%         | -0.1%        | -4.9%        |
| Other Revenue              | \$<br>10,087 | \$<br>9,916  | \$<br>10,698 | \$<br>10,852 | \$<br>9,289  |
| Percent Change             |              | -1.7%        | 7.9%         | 1.4%         | -14.4%       |
| Power Supply & Maintenance | \$<br>41,213 | \$<br>38,985 | \$<br>40,