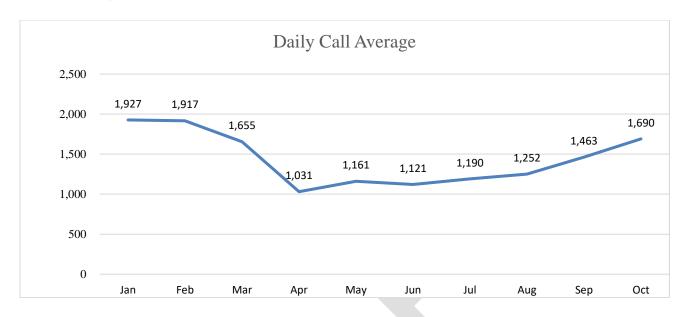

The customer call volume dipped to 1,031 in April. It began to slowly increase, and by October the volume was 1,690.