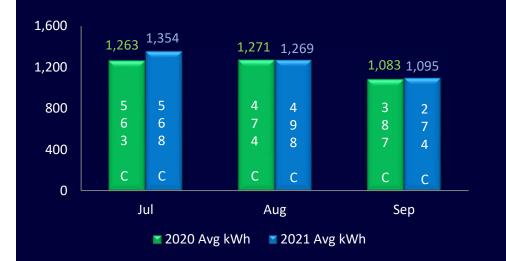

| 6.5%  | \$<br>850   |
| Water/Wastewater G&A Expense              | 5.7%  | \$<br>221   |
| Water/Wastewater Other Operating Expense  | 0.1%  | \$<br>23    |
| Water/WW Aid, Grants, FIF Transfers       | 34.4% | \$<br>830   |
| Net Bad Debt                              | <1.0% |             |
| Days Cash Reserve                         | 138   |             |







# Total Revenue

Revenue exceeds Budget but is lower than Prior Year in Electric Fund and Water/Wastewater Fund

(\$ in Millions)











# Revenue Trend by Customer Class

(\$ in Millions)

Electric Water/Wastewater





















# Electric Sales





# Volume Sales

Up 1.9% over Prior Year (in Thousands)











# Residential Energy Time of Use

Average kWh, Degree Days and Cents per kWh YoY Comparisons













# Non-Residential Energy Time of Use (Small)

Average kWh, Cents per kWh and Degree Days YoY Comparisons













#### Non-Residential Energy Time of Use (Medium)

Average kWh, Cents per kWh and Degree Days YoY Comparisons Time of Use for this class began 5-1-20













### Electric Comparison

1st Quarter Ended September 30, 2020

(\$ in Thousands)

|                            | 2017         | 2018         | 2019         | 2020         | 2021         |
|----------------------------|--------------|--------------|--------------|--------------|--------------|
| Electric Sales Revenue     | \$<br>59,201 | \$<br>56,526 | \$<br>60,323 | \$<br>60,244 | \$<br>57,306 |
| Percent Change             |              | -4.5%        | 6.7%         | -0.1%        | -4.9%        |
|