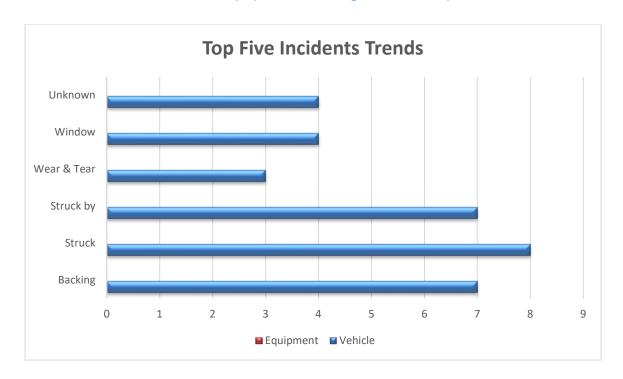

results in injury
- Stay focused and Maintain Situational Awareness
- That doing a good job, means doing it safely...

#### October 5 Water Resources Division WC

- Employee was exiting excavation when they felt a pop.
- Left Foot
- Prevention & Best Practices
  - Situational awareness
  - Continue to report incidents
  - Continue to take part in investigations

#### October 21 Customer Programs Division Near Miss

- Employee felt pain in lower back (Pending Incident Report)
- Mid-lower back tightness
- Prevention & Best Practices
  - Continue to report near miss incidents (Best Practice)
  - Take time to stretch each morning and as time permits throughout your day.
  - Continue to report incidents
  - Continue to take part in investigations

**Vehicle / Equipment Damage Status Report** 















|                     | FY 2020-2021 \ | /ehicle/Equipment [ | Damage |            |             |  |  |
|---------------------|----------------|---------------------|--------|------------|-------------|--|--|
| Division            | Chief Officer  | Numbers             |        | Expenses   |             |  |  |
| Division            | Ciliei Officei | This Month          | YTD    | This Month | YTD         |  |  |
| Management          | Trego          | 0                   | 0      | \$0.00     | \$0.00      |  |  |
| CCR                 | Hinson         | 0                   | 0      | \$0.00     | \$0.00      |  |  |
| Human Resources     | Russell        | 0                   | 0      | \$0.00     | \$0.00      |  |  |
| Customer Programs   | Brown          | 3