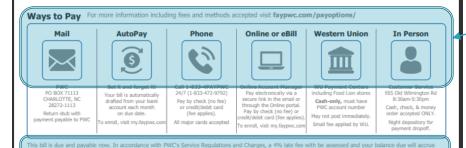

This shows the different ways you can pay your bill.

Late payment and payment extension details are listed here.

interest if PWC does not receive payment in full before the past due date. In addition, your service will be subject to disconnection and a deposit requir