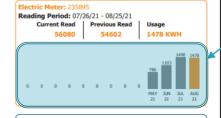

#### My Usage History

Graphs showing your usage over the past 13 months allow you to see how your water and electric consumption varies seasonally or month to month.

Shows actual meter readings for current and previous month.