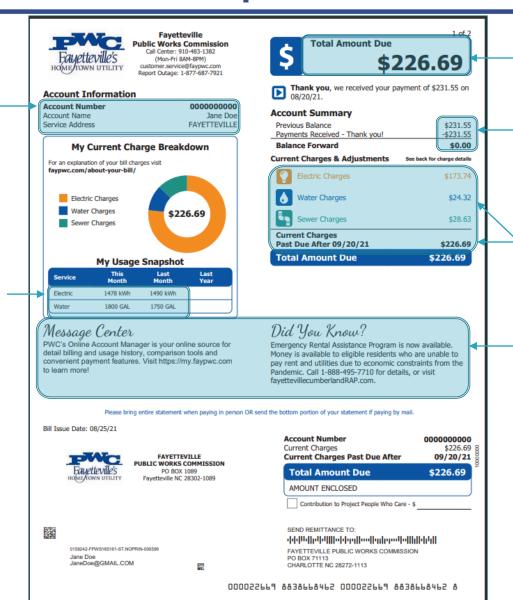

## Sample Bill

Your account number and service address is listed here.

Shows actual usage for the current bill and the previous bill.

The total amount due on bill.

Prior bill balance and amount of your last payment received.

The summary of current bill charges by utility service type and due date.

Special messages and current information of interest.

# Sample Bill

Rate code - indicates type of rate your services are billed by (example residential, inside city)

Days of Service
The number of days of utility usage in this bill. Typically, bills are 25-35 days and may vary from month to month.

Basic facility charges. Covers cost of providing utilities, such as equipment and system maintenance as well as metering and billing services (i.e., lines, poles, pipes, meters)

Electric will break down on-peak and off-peak kwh usage.

Water is billed by the gallons used.

Sewer charges are based on water use (unless billed as a flat rate for non-PWC water customers).