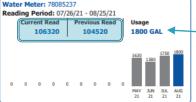

#### My Usage History

Graphs showing your usage over the past 13 months allow you to see how your water and electric consumption varies seasonally or month to month.

Shows actual meter readings for current and previous month.