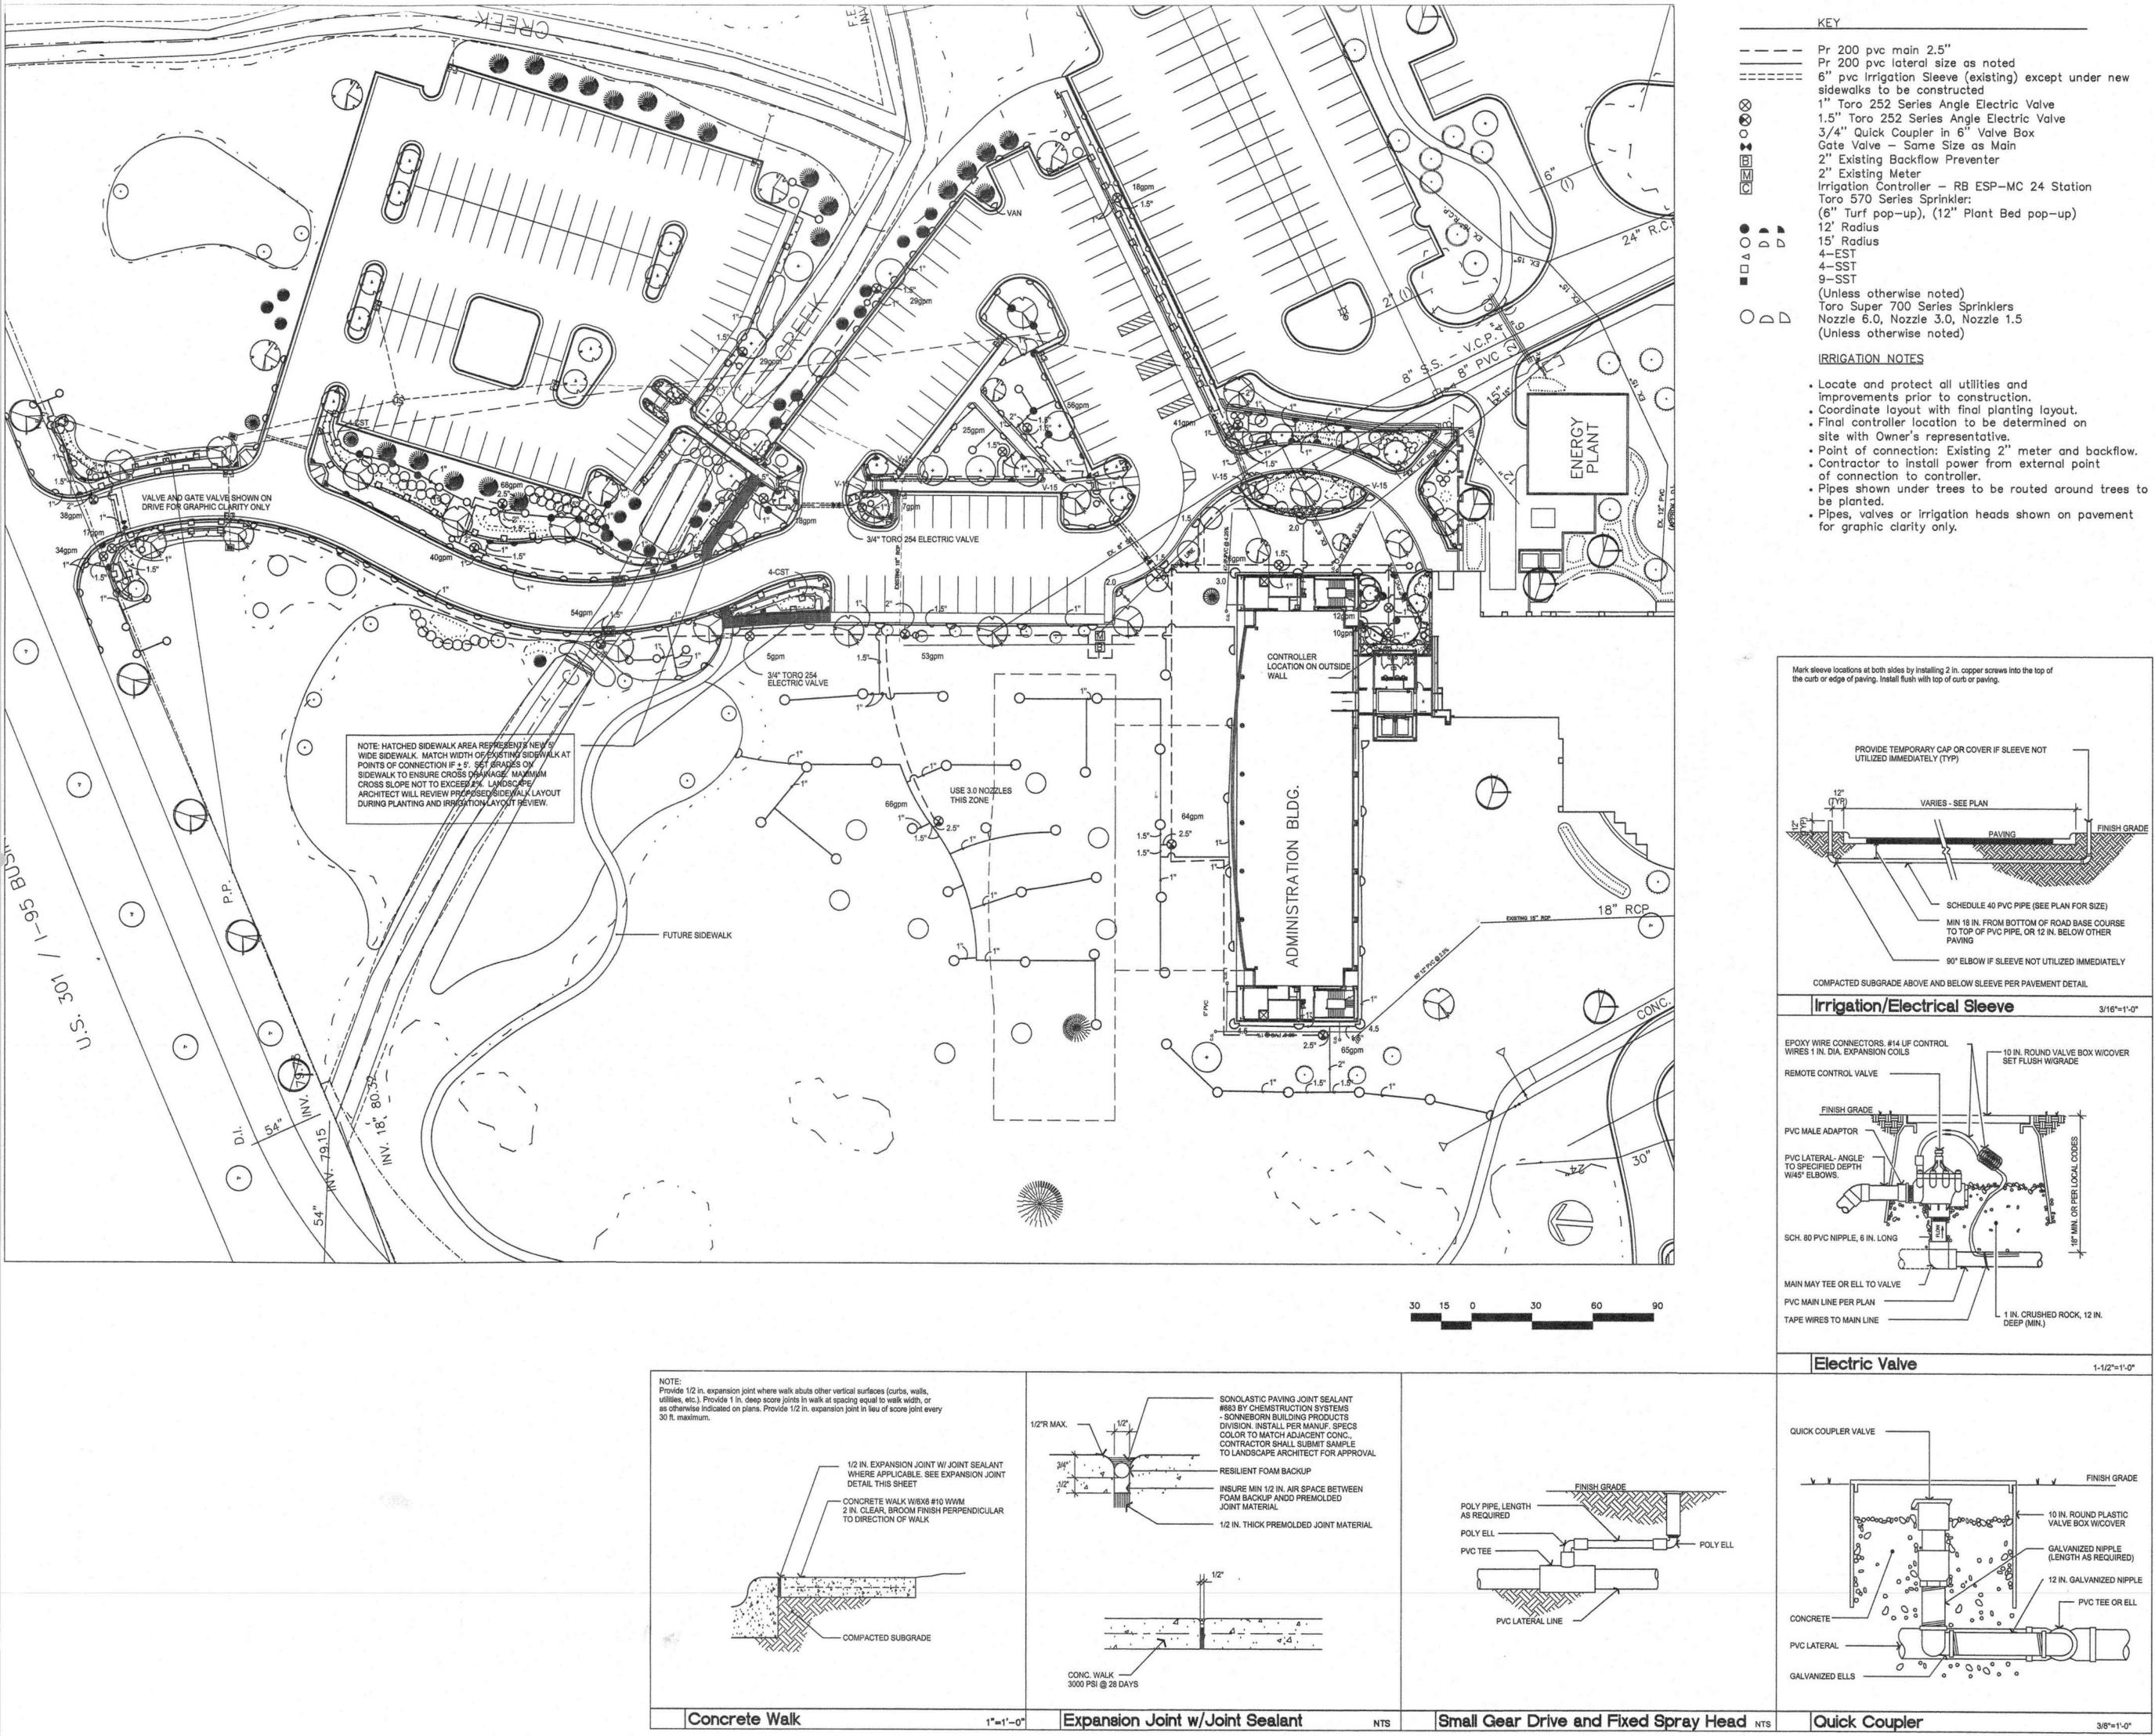

- **1.** This addendum does not need to be returned.
- **2.** Following are questions received about the solicitation and the SME's answers to the questions.
  - Q1.
  - Please provide the most recent bid tabulation. The most recent bid tabulation from 2013 has been included in this addendum as an attachment A1. below
  - Please provide the pricing form the last 12-month contract period to include increases that could Q2. have been requested by the previous contractor.
  - A2. PWC has spent approximately \$120,000.00 on Landscaping Services in the past 12-month contract period. The contractor requested no increases during this period.
  - **Q3.** Are the contractors responsible for the exterior curb and gutter areas of the property? Currently they are not being serviced.
  - **A3.** Yes, the contractor is responsible for the exterior curb and gutter areas.
  - **Q4.** How many irrigation clocks are there?
  - There are 8 irrigation clocks on site. A4.
  - **Q5.** How many irrigation zones are there on each clock?
  - There are approximately 93 zones on the complex. Please see attached irrigation plans that A5. PWC has for the Operations Complex. Please note that there have been changes that may not be accurately reflected on the plan sheets. It shall be the responsibility of the contractor to verify accuracy.
  - **Q6.** How many heads and what type are they on each zone?
  - A6. Please see the included plan sheets. PWC does not have an exact number of irrigation heads on site. It shall be the responsibility of the contractor to verify the number of heads onsite if needed to submit a bid. Currently PWC has two types of irrigation heads onsite: Toro and Hunter PGP's. All replacement heads have been Hunter PGP's recently due to availability.