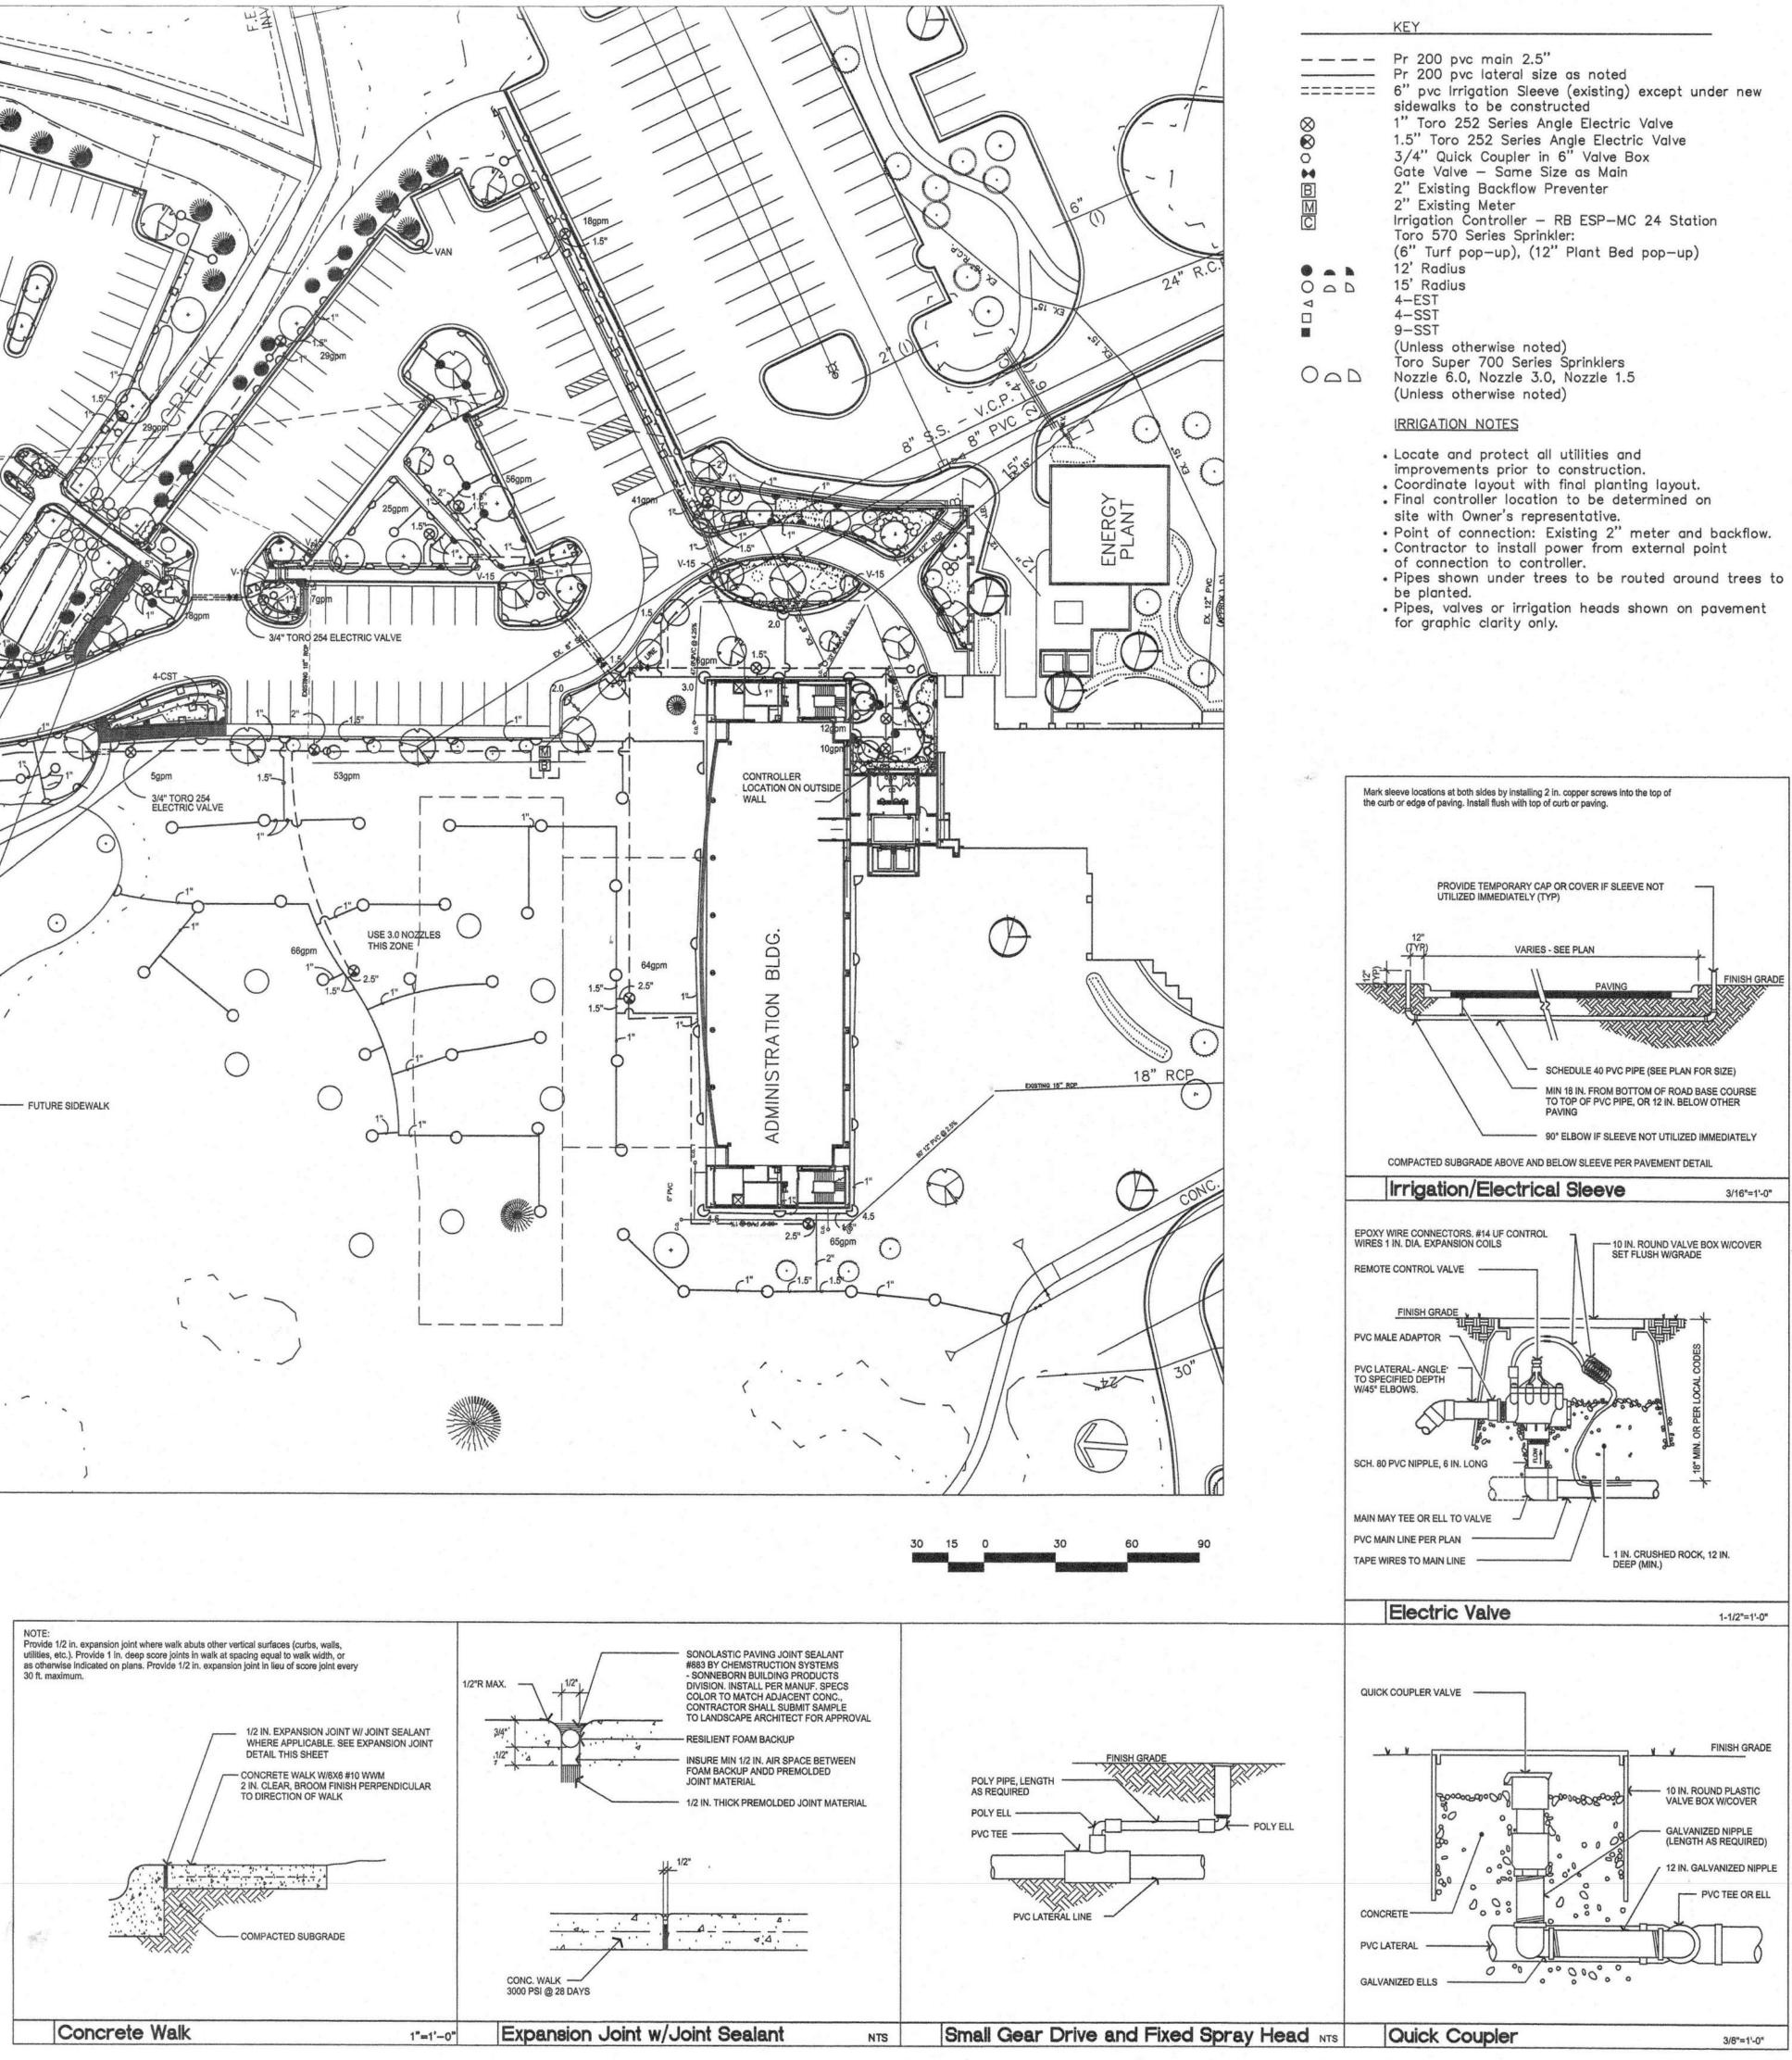

- **1.** This addendum does not need to be returned.
- **2.** Following are questions received about the solicitation and the SME's answers to the questions.
  - Q1.
  - Please provide the most recent bid tabulation. The most recent bid tabulation from 2013 has been included in this addendum as an attachment A1. below
  - Please provide the pricing form the last 12-month contract period to include increases that could Q2. have been requested by the previous contractor.
  - A2. PWC has spent approximately \$120,000.00 on Landscaping Services in the past 12-month contract period. The contractor requested no increases during this period.
  - **Q3.** Are the contractors responsible for the exterior curb and gutter areas of the property? Currently they are not being serviced.
  - **A3.** Yes, the contractor is responsible for the exterior curb and gutter areas.
  - **Q4.** How many irrigation clocks are there?
  - There are 8 irrigation clocks on site. A4.
  - **Q5.** How many irrigation zones are there on each clock?
  - There are approximately 93 zones on the complex. Please see attached irrigation plans that A5. PWC has for the Operations Complex. Please note that there have been changes that may not be accurately reflected on the plan sheets. It shall be the responsibility of the contractor to verify accuracy.
  - **Q6.** How many heads and what type are they on each zone?
  - A6. Please see the included plan sheets. PWC does not have an exact number of irrigation heads on site. It shall be the responsibility of the contractor to verify the number of heads onsite if needed to submit a bid. Currently PWC has two types of irrigation heads onsite: Toro and Hunter PGP's. All replacement heads have been Hunter PGP's recently due to availability.