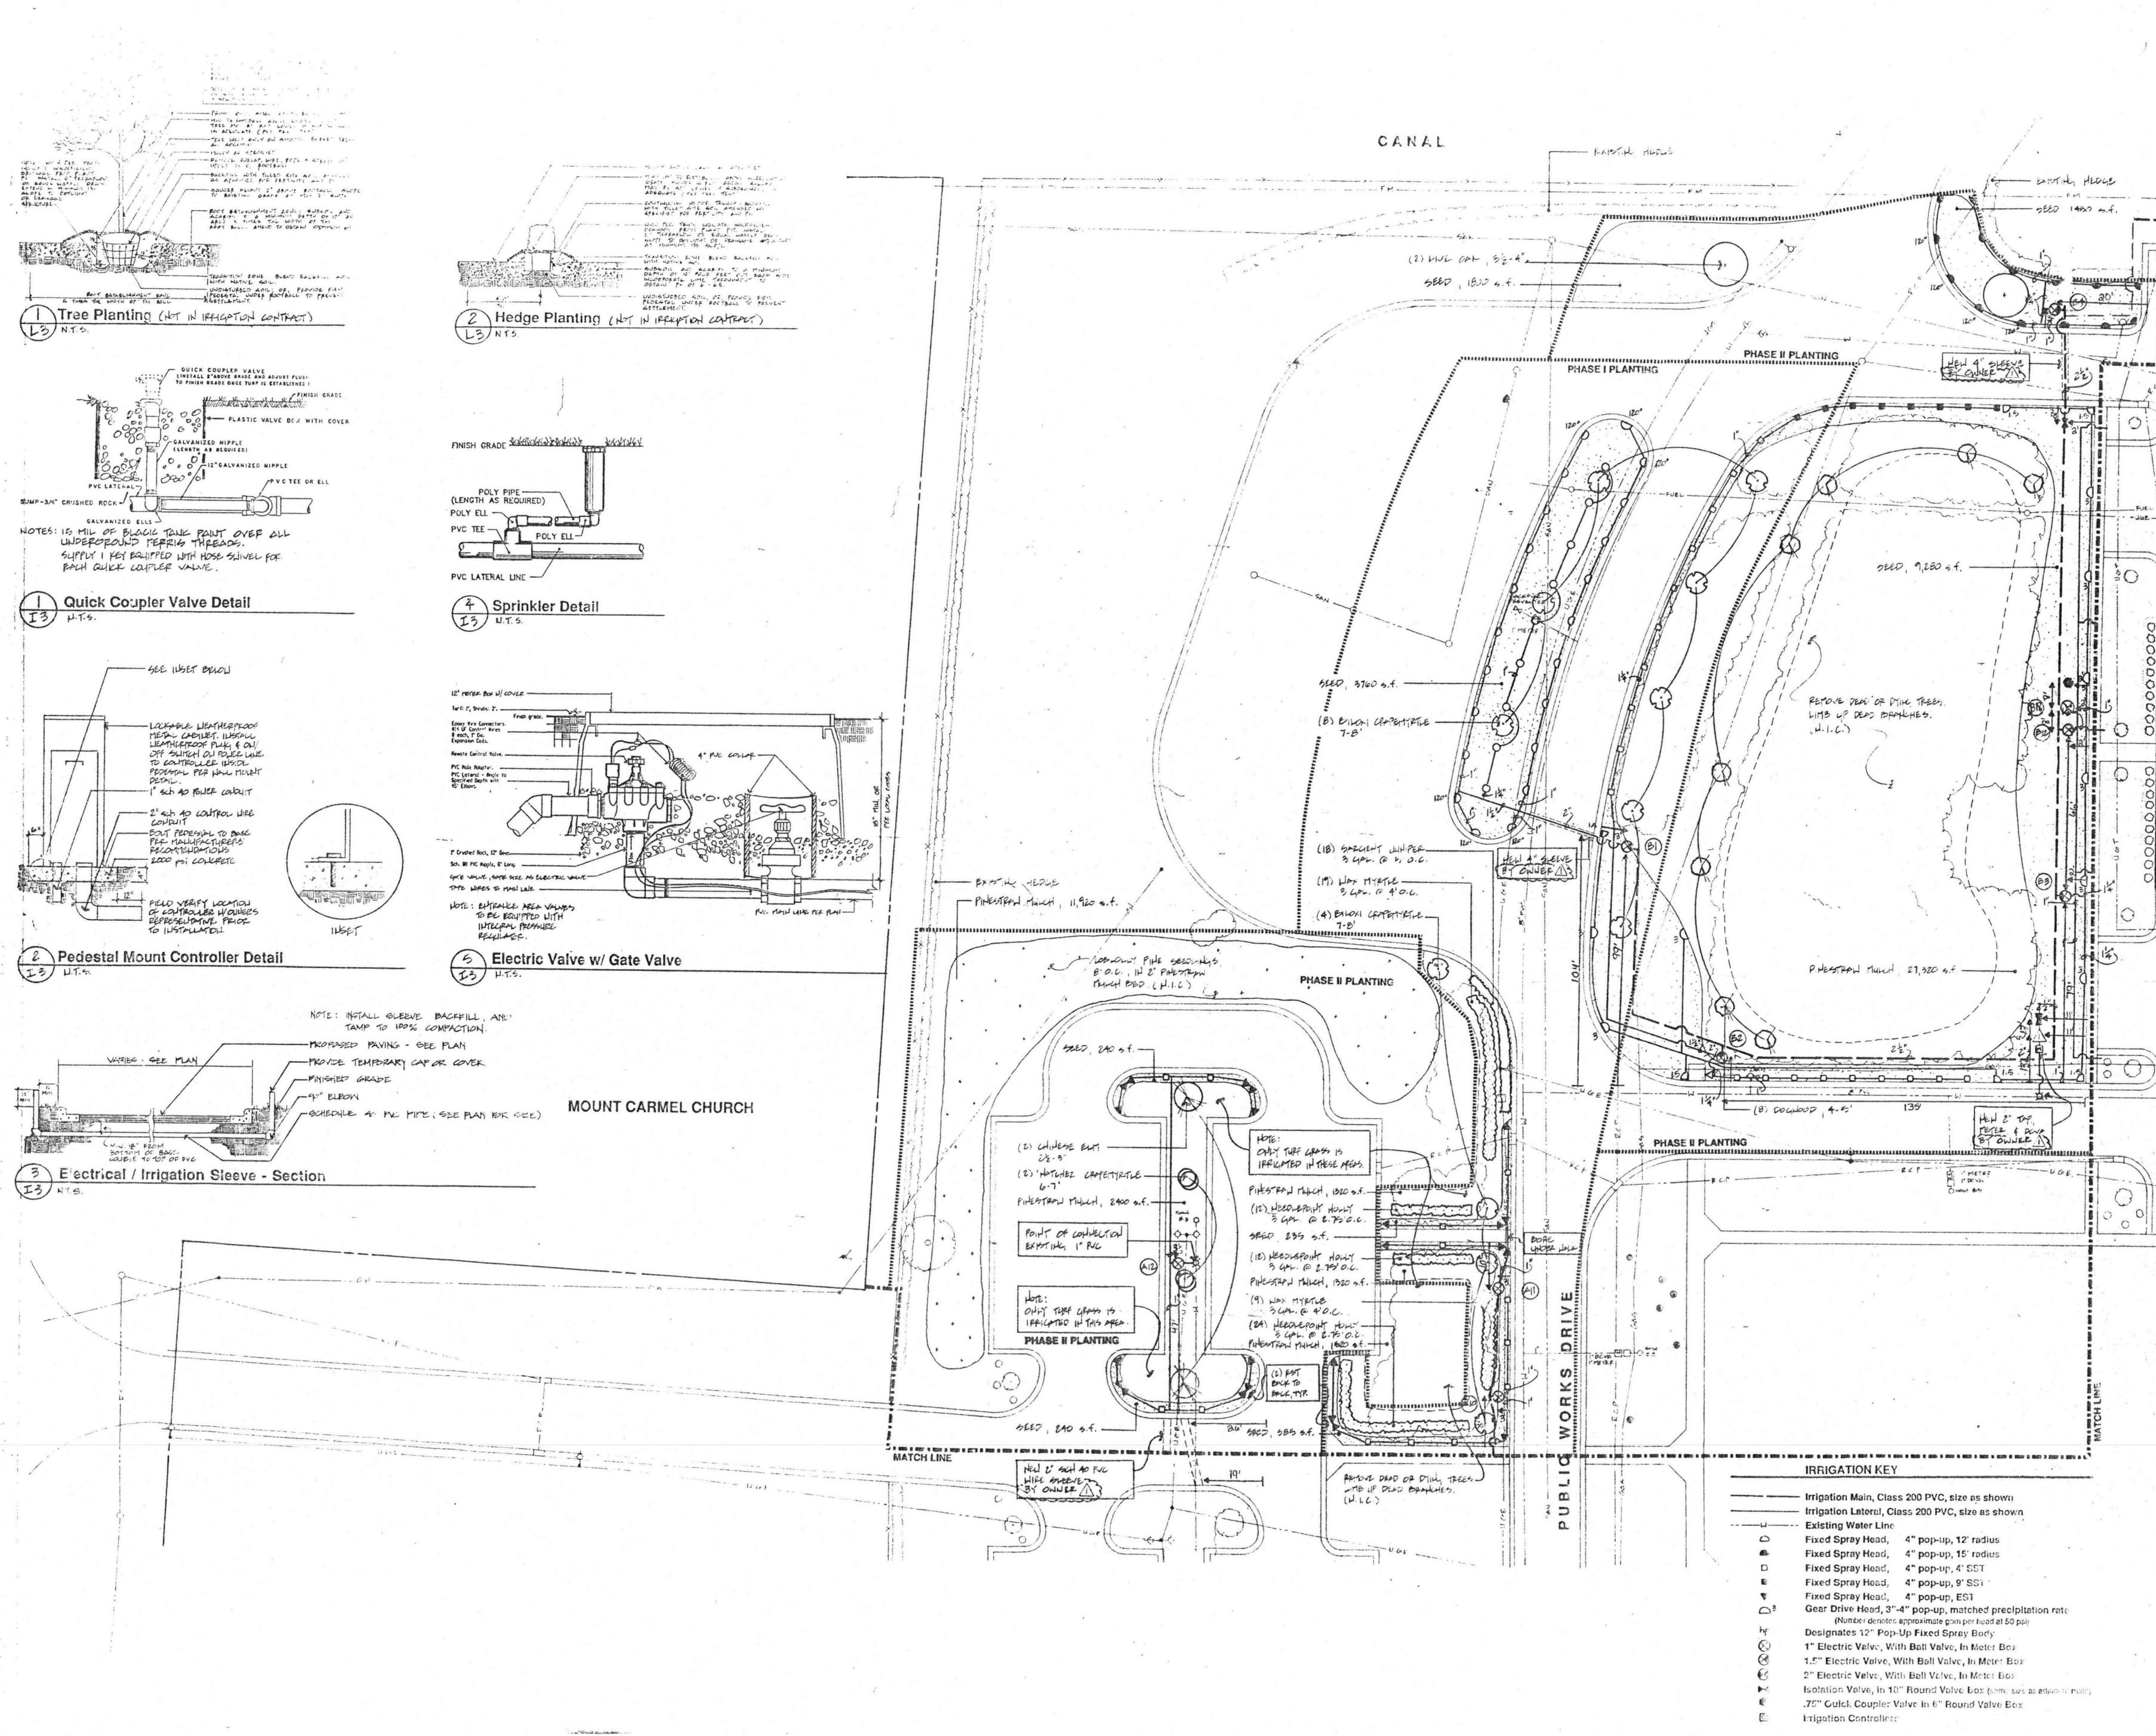

- **1.** This addendum does not need to be returned.
- **2.** Following are questions received about the solicitation and the SME's answers to the questions.
  - Q1.
  - Please provide the most recent bid tabulation. The most recent bid tabulation from 2013 has been included in this addendum as an attachment A1. below
  - Please provide the pricing form the last 12-month contract period to include increases that could Q2. have been requested by the previous contractor.
  - A2. PWC has spent approximately \$120,000.00 on Landscaping Services in the past 12-month contract period. The contractor requested no increases during this period.
  - **Q3.** Are the contractors responsible for the exterior curb and gutter areas of the property? Currently they are not being serviced.
  - **A3.** Yes, the contractor is responsible for the exterior curb and gutter areas.
  - **Q4.** How many irrigation clocks are there?
  - There are 8 irrigation clocks on site. A4.
  - **Q5.** How many irrigation zones are there on each clock?
  - There are approximately 93 zones on the complex. Please see attached irrigation plans that A5. PWC has for the Operations Complex. Please note that there have been changes that may not be accurately reflected on the plan sheets. It shall be the responsibility of the contractor to verify accuracy.
  - **Q6.** How many heads and what type are they on each zone?
  - A6. Please see the included plan sheets. PWC does not have an exact number of irrigation heads on site. It shall be the responsibility of the contractor to verify the number of heads onsite if needed to submit a bid. Currently PWC has two types of irrigation heads onsite: Toro and Hunter PGP's. All replacement heads have been Hunter PGP's recently due to availability.