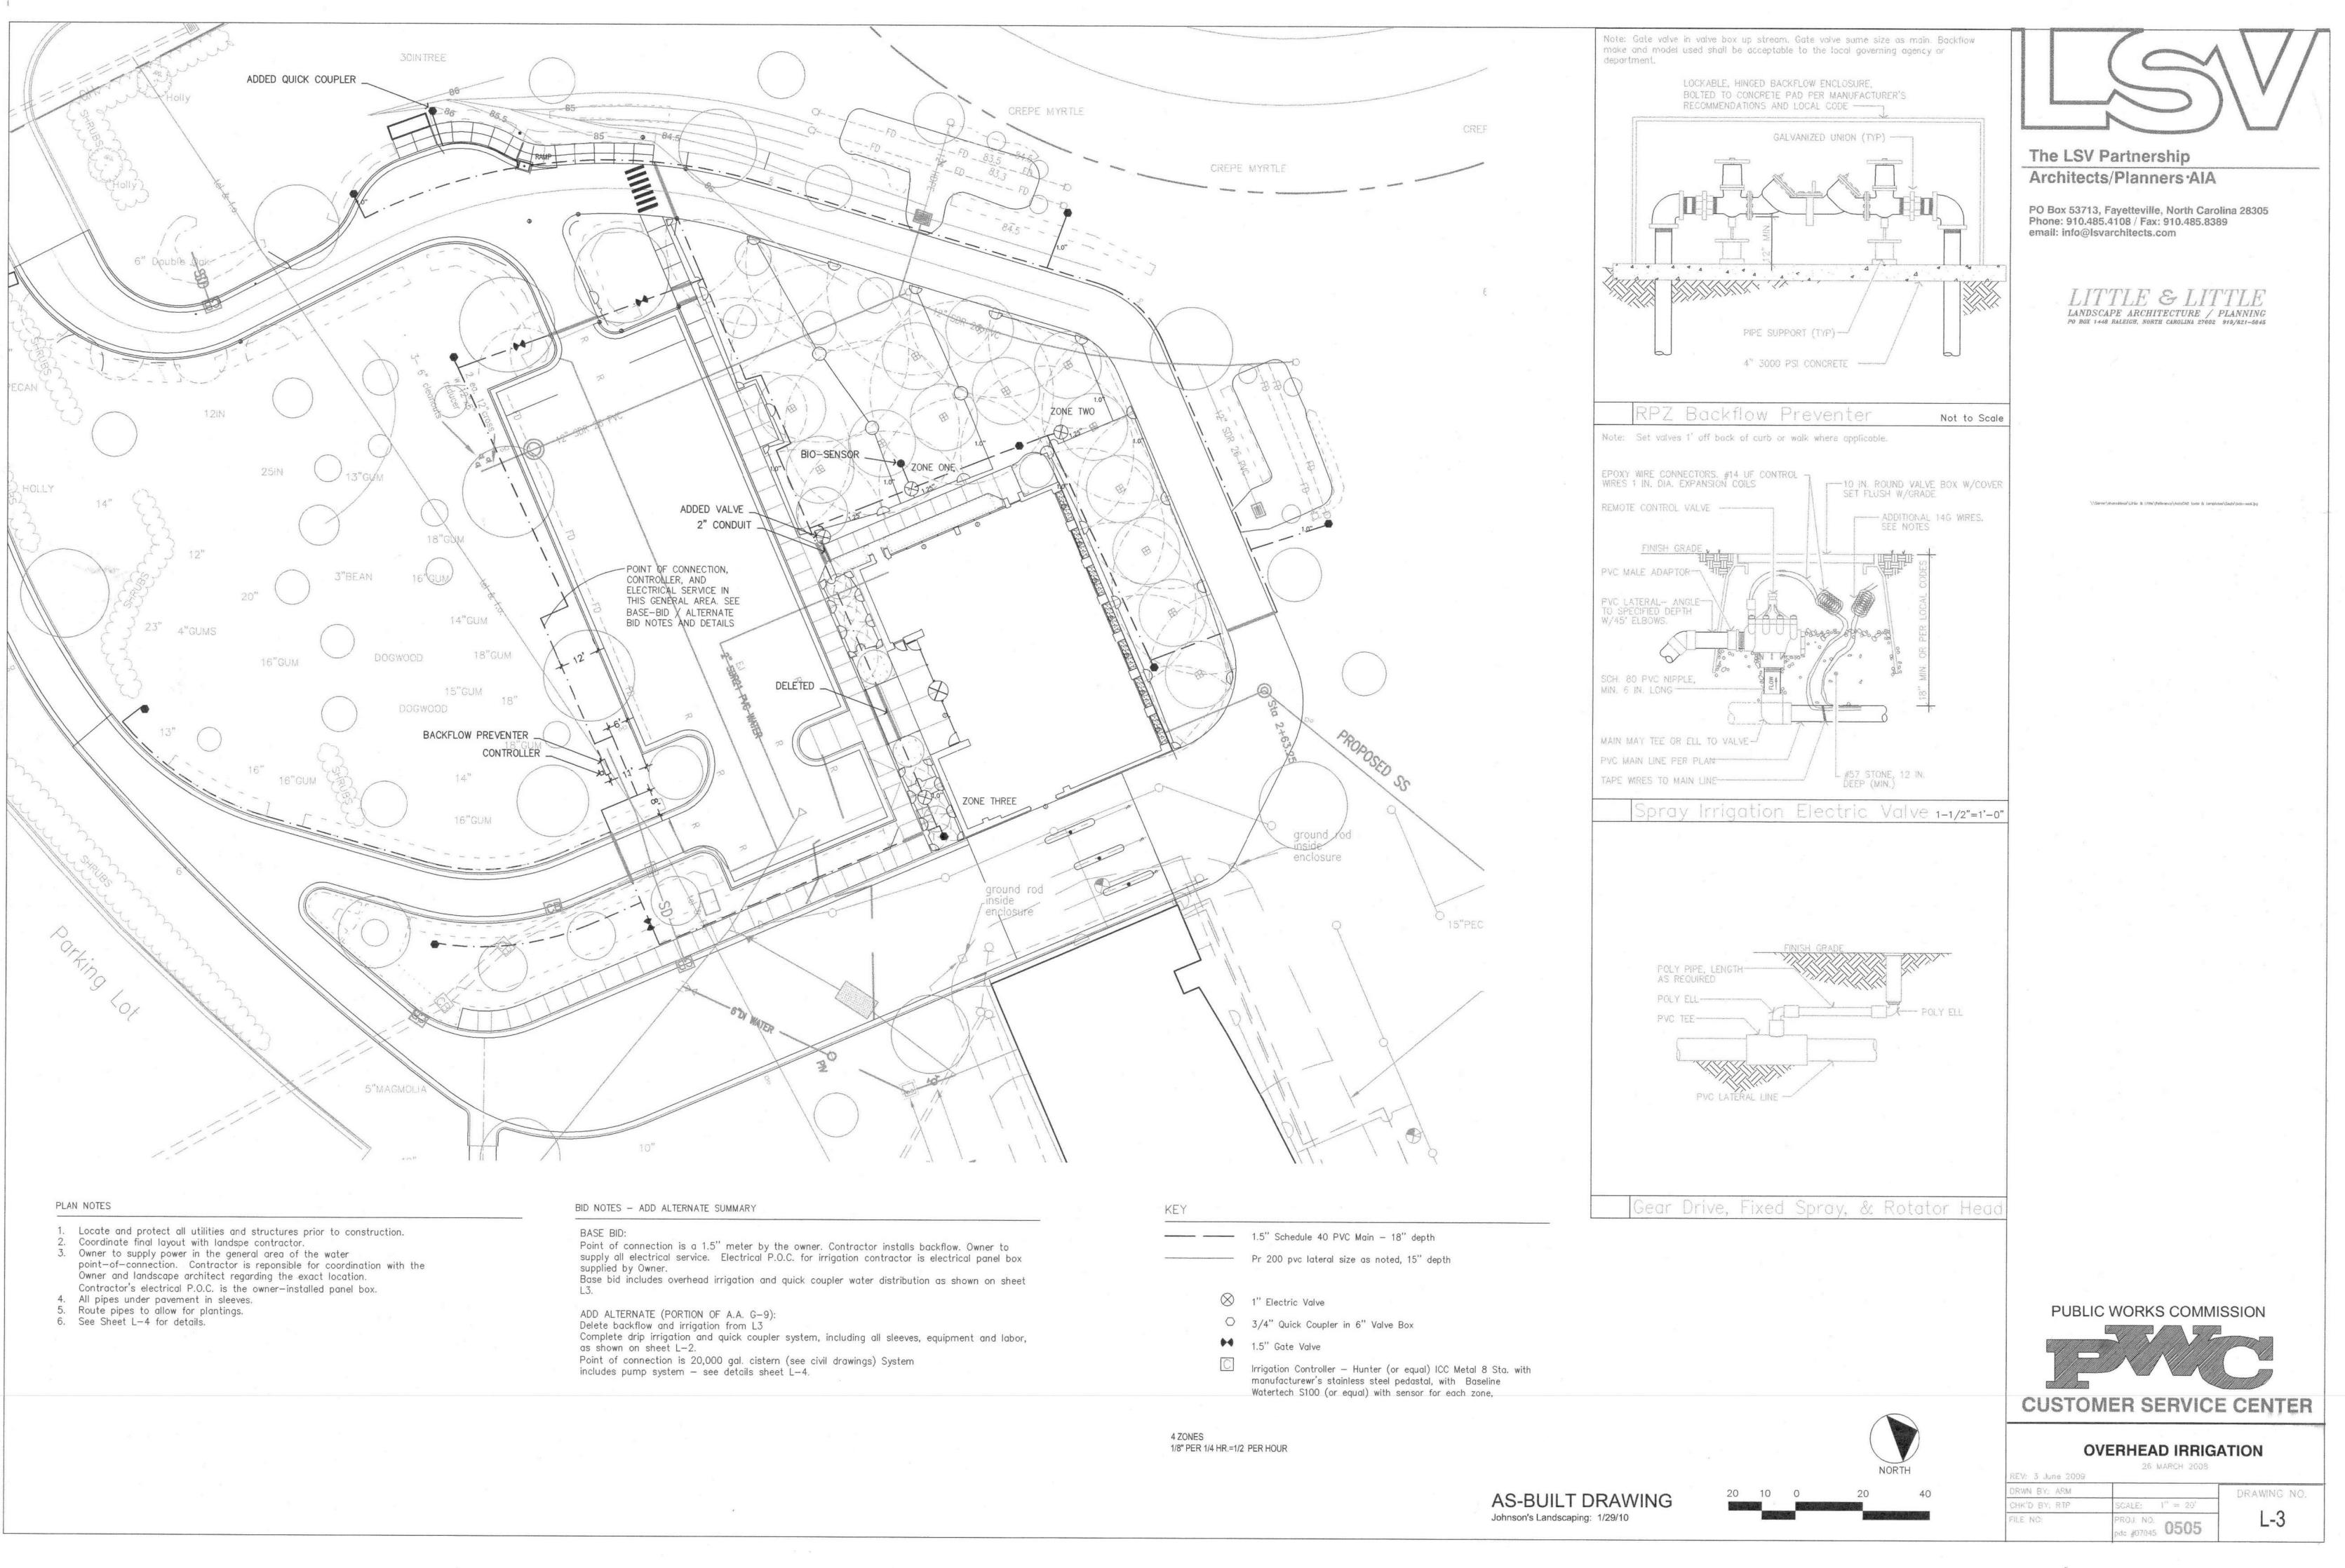

- **1.** This addendum does not need to be returned.
- **2.** Following are questions received about the solicitation and the SME's answers to the questions.
  - Q1.
  - Please provide the most recent bid tabulation. The most recent bid tabulation from 2013 has been included in this addendum as an attachment A1. below
  - Please provide the pricing form the last 12-month contract period to include increases that could Q2. have been requested by the previous contractor.
  - A2. PWC has spent approximately \$120,000.00 on Landscaping Services in the past 12-month contract period. The contractor requested no increases during this period.
  - **Q3.** Are the contractors responsible for the exterior curb and gutter areas of the property? Currently they are not being serviced.
  - **A3.** Yes, the contractor is responsible for the exterior curb and gutter areas.
  - **Q4.** How many irrigation clocks are there?
  - There are 8 irrigation clocks on site. A4.
  - **Q5.** How many irrigation zones are there on each clock?
  - There are approximately 93 zones on the complex. Please see attached irrigation plans that A5. PWC has for the Operations Complex. Please note that there have been changes that may not be accurately reflected on the plan sheets. It shall be the responsibility of the contractor to verify accuracy.
  - **Q6.** How many heads and what type are they on each zone?
  - A6. Please see the included plan sheets. PWC does not have an exact number of irrigation heads on site. It shall be the responsibility of the contractor to verify the number of heads onsite if needed to submit a bid. Currently PWC has two types of irrigation heads onsite: Toro and Hunter PGP's. All replacement heads have been Hunter PGP's recently due to availability.