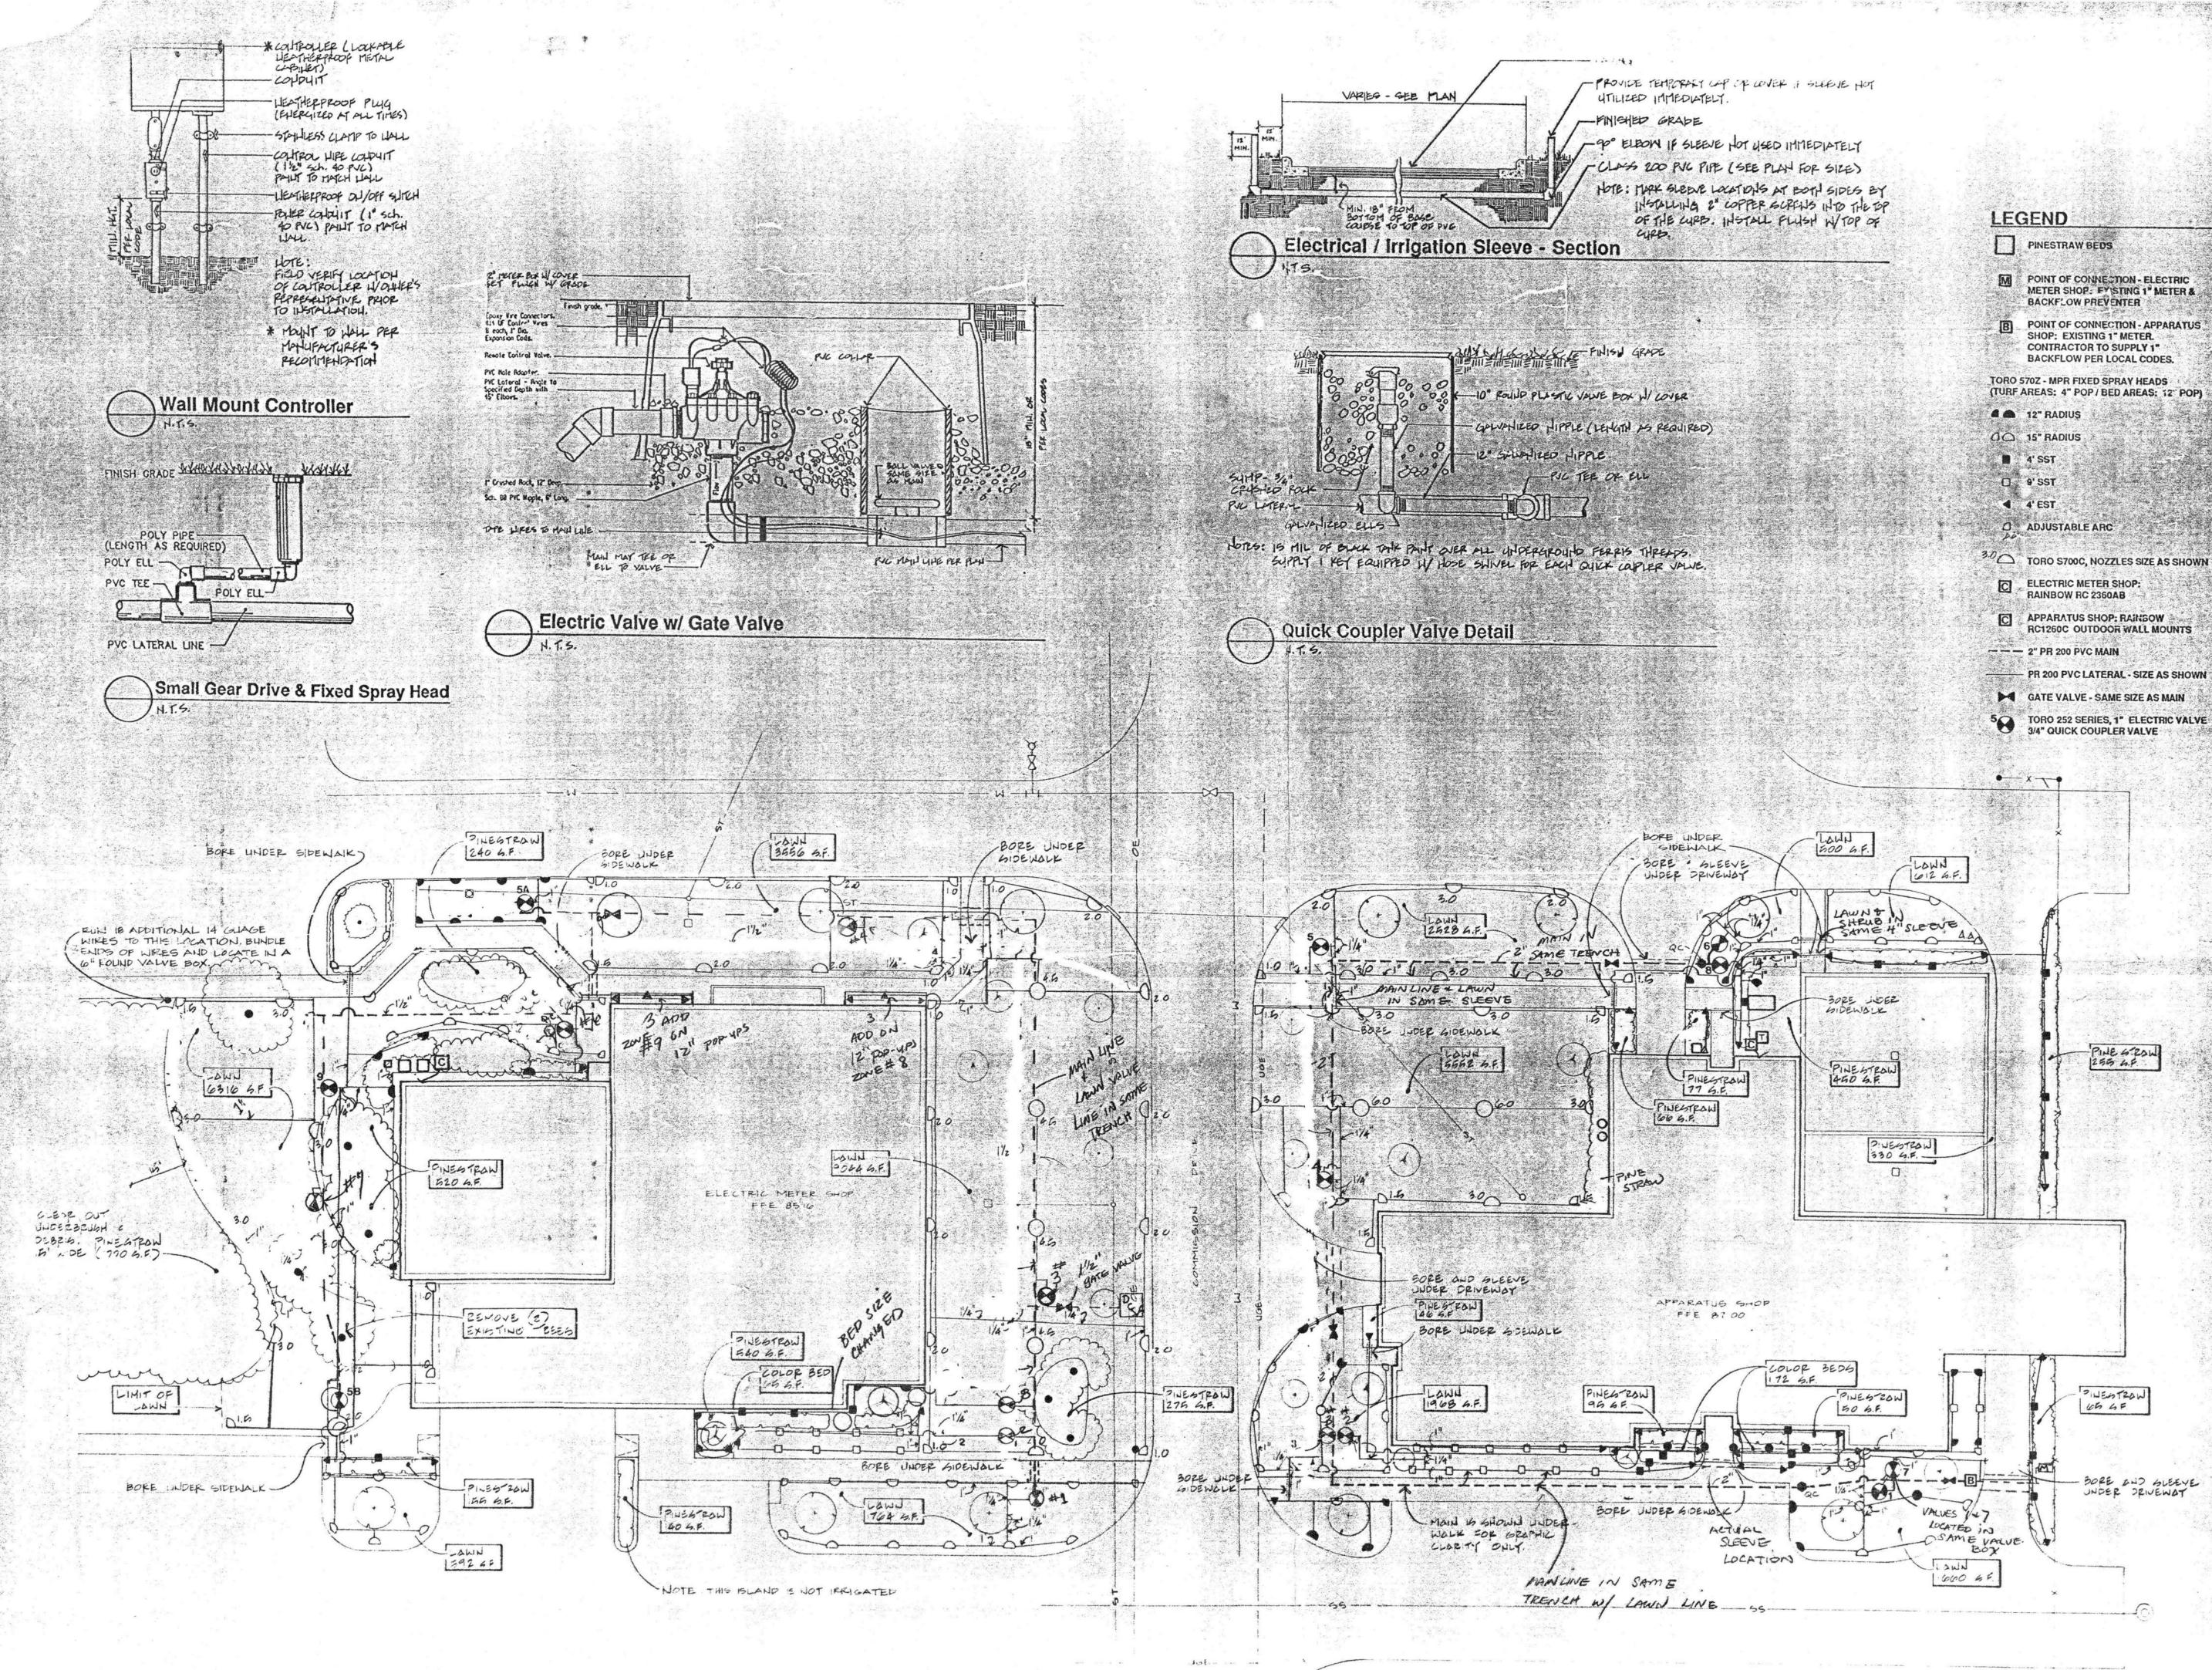

- **1.** This addendum does not need to be returned.
- **2.** Following are questions received about the solicitation and the SME's answers to the questions.
  - Q1.
  - Please provide the most recent bid tabulation. The most recent bid tabulation from 2013 has been included in this addendum as an attachment A1. below
  - Please provide the pricing form the last 12-month contract period to include increases that could Q2. have been requested by the previous contractor.
  - A2. PWC has spent approximately \$120,000.00 on Landscaping Services in the past 12-month contract period. The contractor requested no increases during this period.
  - **Q3.** Are the contractors responsible for the exterior curb and gutter areas of the property? Currently they are not being serviced.
  - **A3.** Yes, the contractor is responsible for the exterior curb and gutter areas.
  - **Q4.** How many irrigation clocks are there?
  - There are 8 irrigation clocks on site. A4.
  - **Q5.** How many irrigation zones are there on each clock?
  - There are approximately 93 zones on the complex. Please see attached irrigation plans that A5. PWC has for the Operations Complex. Please note that there have been changes that may not be accurately reflected on the plan sheets. It shall be the responsibility of the contractor to verify accuracy.
  - **Q6.** How many heads and what type are they on each zone?
  - A6. Please see the included plan sheets. PWC does not have an exact number of irrigation heads on site. It shall be the responsibility of the contractor to verify the number of heads onsite if needed to submit a bid. Currently PWC has two types of irrigation heads onsite: Toro and Hunter PGP's. All replacement heads have been Hunter PGP's recently due to availability.