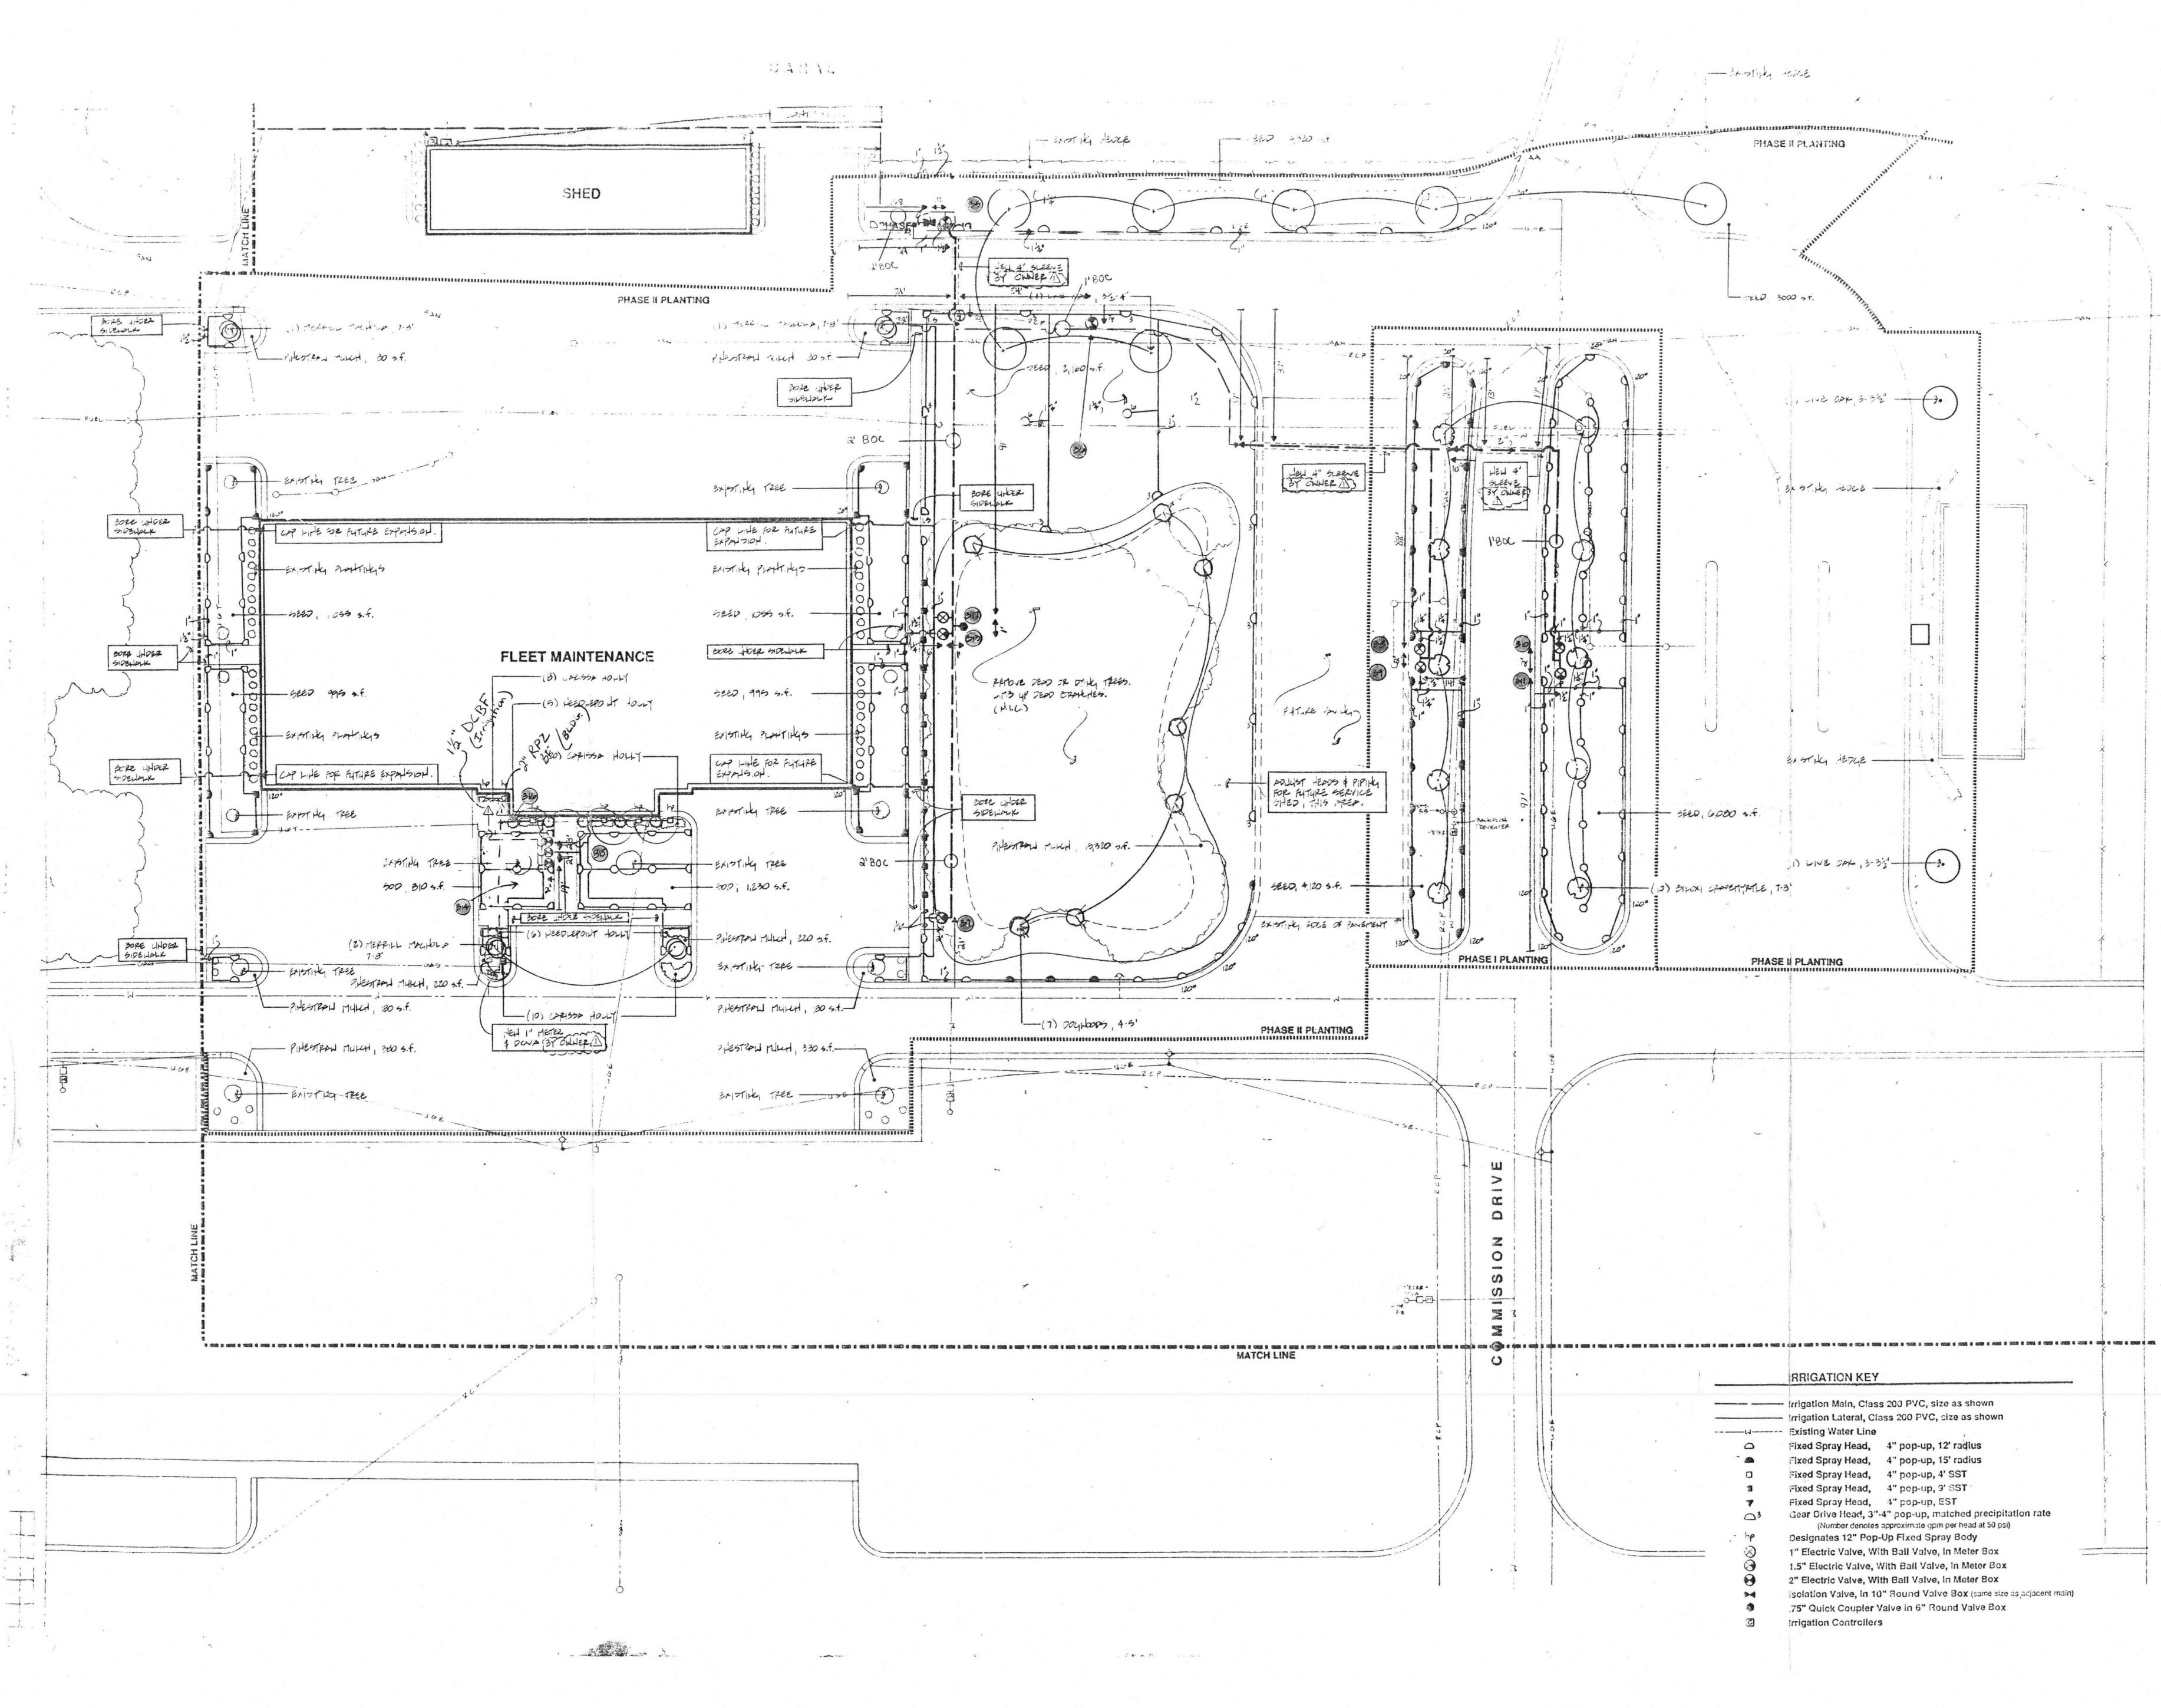

- **1.** This addendum does not need to be returned.
- **2.** Following are questions received about the solicitation and the SME's answers to the questions.
  - Q1.
  - Please provide the most recent bid tabulation. The most recent bid tabulation from 2013 has been included in this addendum as an attachment A1. below
  - Please provide the pricing form the last 12-month contract period to include increases that could Q2. have been requested by the previous contractor.
  - A2. PWC has spent approximately \$120,000.00 on Landscaping Services in the past 12-month contract period. The contractor requested no increases during this period.
  - **Q3.** Are the contractors responsible for the exterior curb and gutter areas of the property? Currently they are not being serviced.
  - **A3.** Yes, the contractor is responsible for the exterior curb and gutter areas.
  - **Q4.** How many irrigation clocks are there?
  - There are 8 irrigation clocks on site. A4.
  - **Q5.** How many irrigation zones are there on each clock?
  - There are approximately 93 zones on the complex. Please see attached irrigation plans that A5. PWC has for the Operations Complex. Please note that there have been changes that may not be accurately reflected on the plan sheets. It shall be the responsibility of the contractor to verify accuracy.
  - **Q6.** How many heads and what type are they on each zone?
  - A6. Please see the included plan sheets. PWC does not have an exact number of irrigation heads on site. It shall be the responsibility of the contractor to verify the number of heads onsite if needed to submit a bid. Currently PWC has two types of irrigation heads onsite: Toro and Hunter PGP's. All replacement heads have been Hunter PGP's recently due to availability.