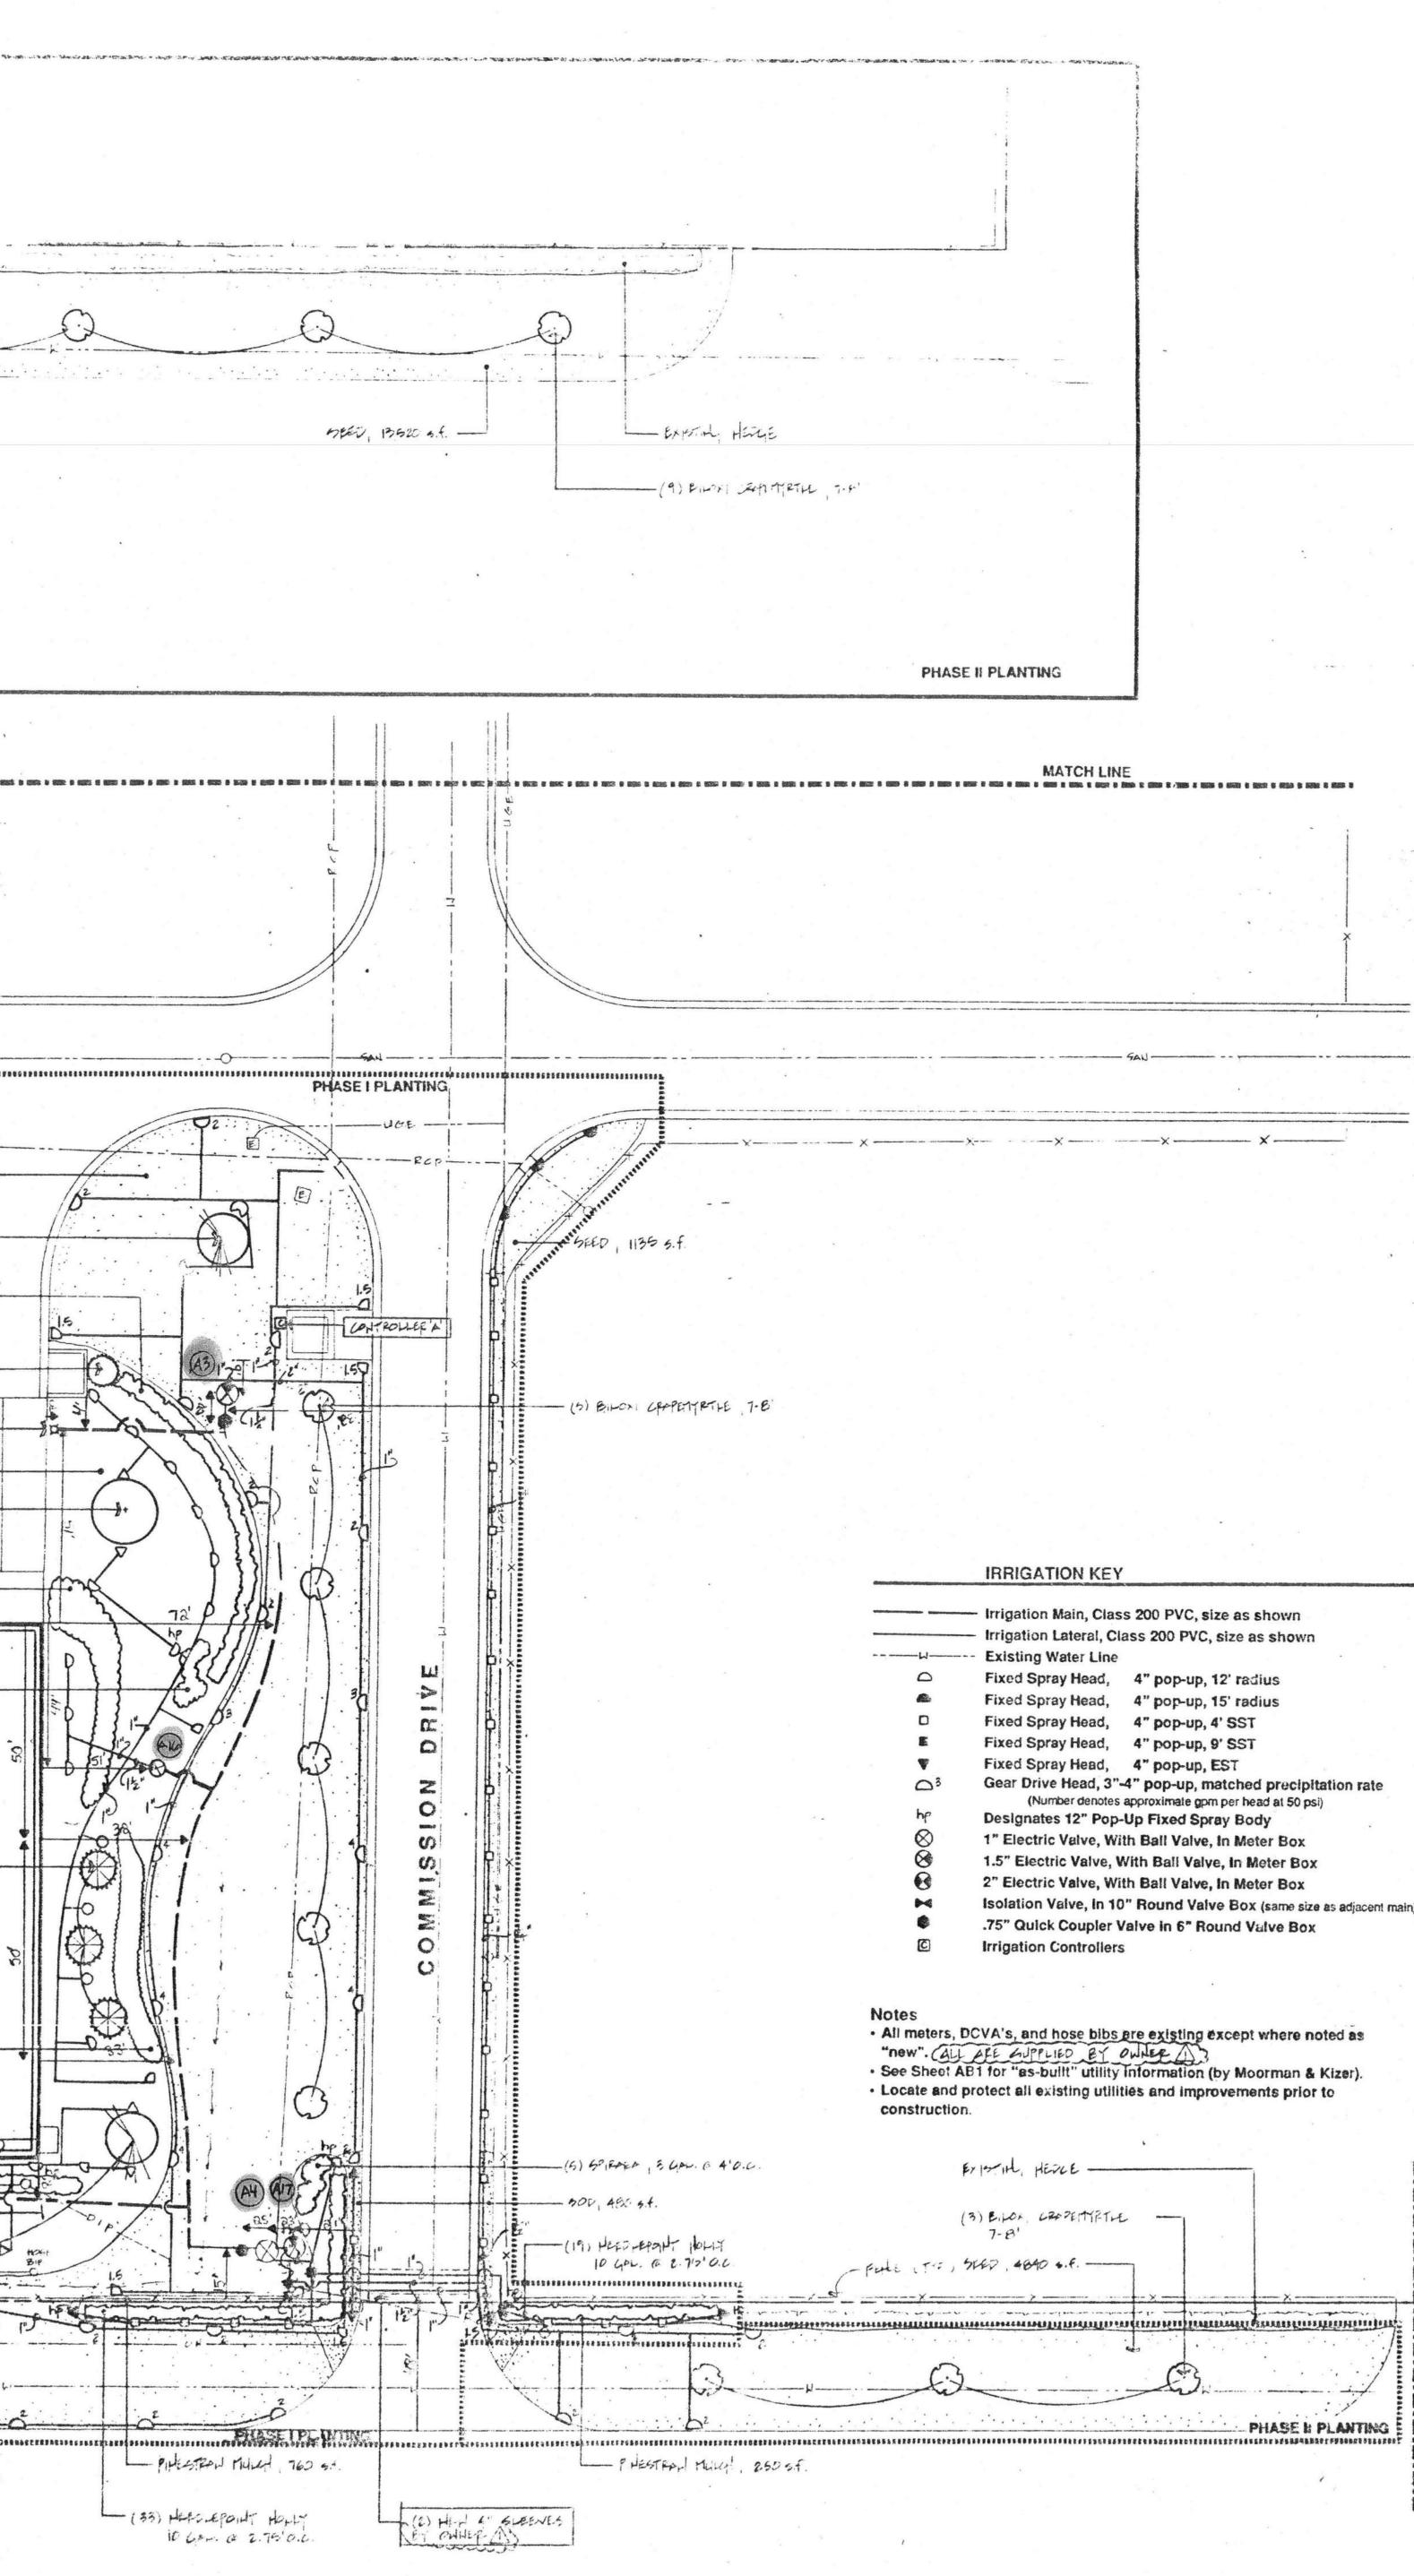

- **1.** This addendum does not need to be returned.
- **2.** Following are questions received about the solicitation and the SME's answers to the questions.
  - Q1.
  - Please provide the most recent bid tabulation. The most recent bid tabulation from 2013 has been included in this addendum as an attachment A1. below
  - Please provide the pricing form the last 12-month contract period to include increases that could Q2. have been requested by the previous contractor.
  - A2. PWC has spent approximately \$120,000.00 on Landscaping Services in the past 12-month contract period. The contractor requested no increases during this period.
  - **Q3.** Are the contractors responsible for the exterior curb and gutter areas of the property? Currently they are not being serviced.
  - **A3.** Yes, the contractor is responsible for the exterior curb and gutter areas.
  - **Q4.** How many irrigation clocks are there?
  - There are 8 irrigation clocks on site. A4.
  - **Q5.** How many irrigation zones are there on each clock?
  - There are approximately 93 zones on the complex. Please see attached irrigation plans that A5. PWC has for the Operations Complex. Please note that there have been changes that may not be accurately reflected on the plan sheets. It shall be the responsibility of the contractor to verify accuracy.
  - **Q6.** How many heads and what type are they on each zone?
  - A6. Please see the included plan sheets. PWC does not have an exact number of irrigation heads on site. It shall be the responsibility of the contractor to verify the number of heads onsite if needed to submit a bid. Currently PWC has two types of irrigation heads onsite: Toro and Hunter PGP's. All replacement heads have been Hunter PGP's recently due to availability.