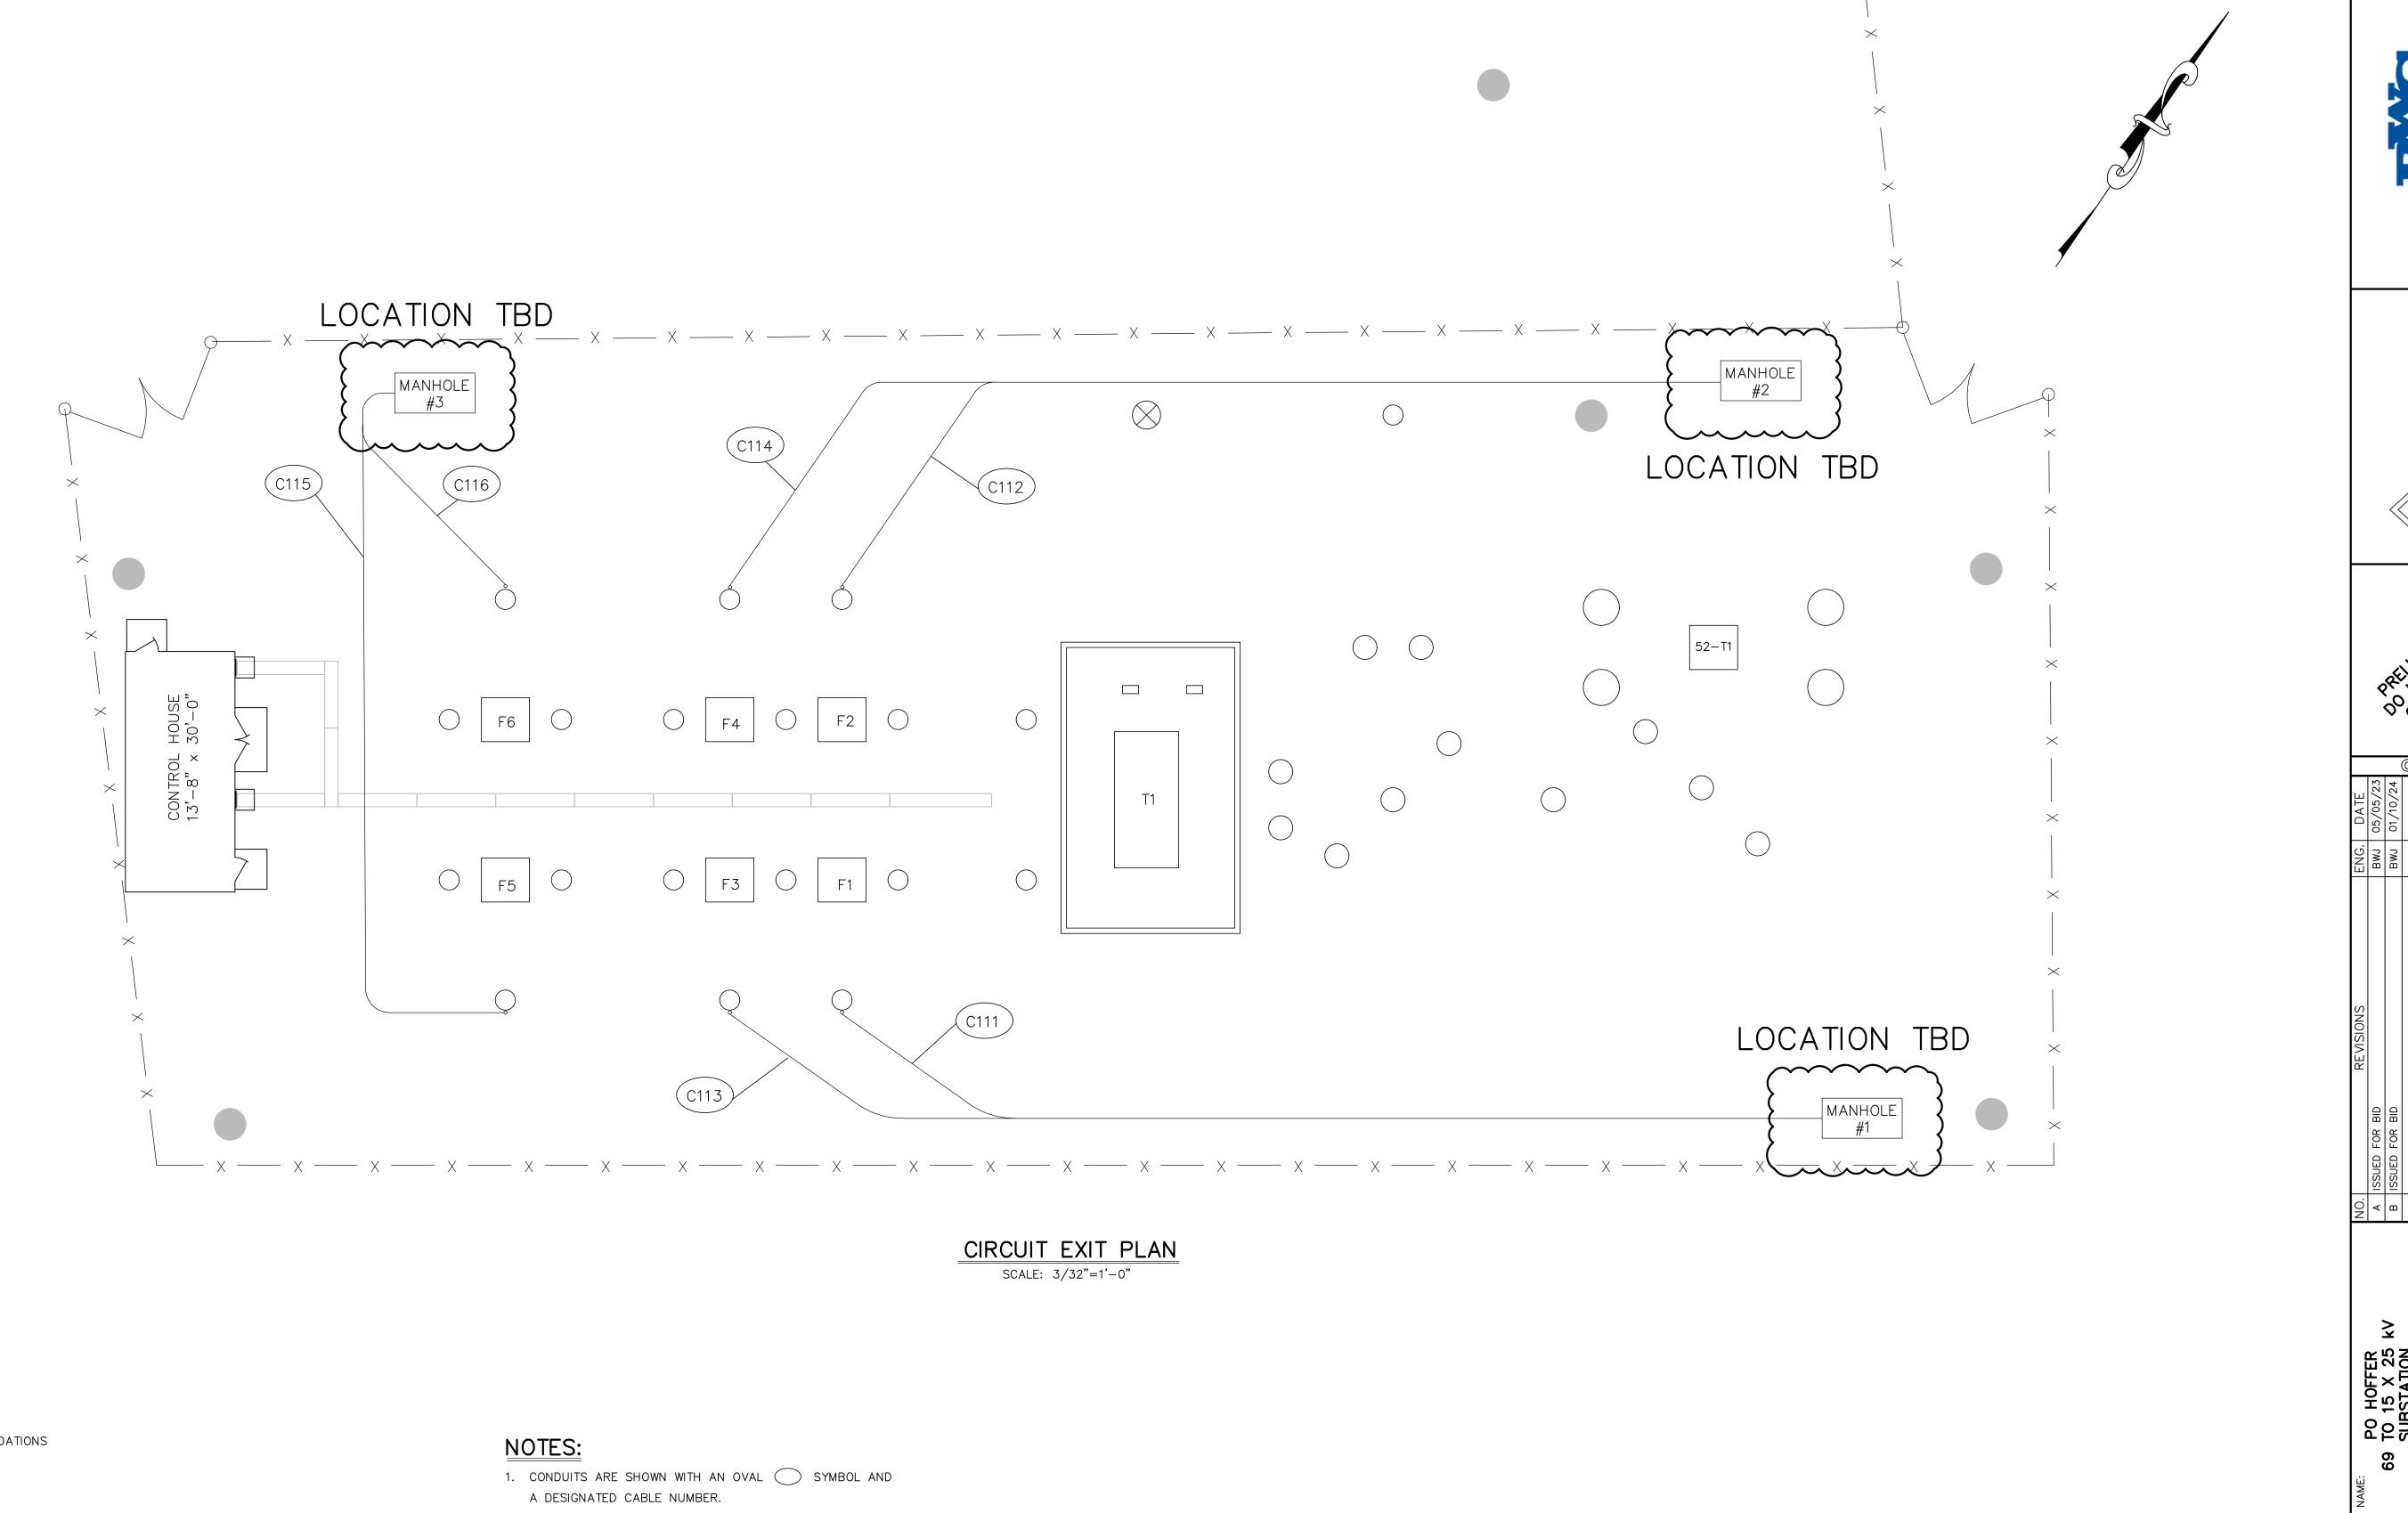

# NOTES:

- 1. CONDUITS ARE SHOWN WITH AN OVAL SYMBOL.
- 2. REFER TO CONDUIT & CABLE SCHEDULE FOR CONDUIT SIZE, CABLE INSTALLATION NOTES.