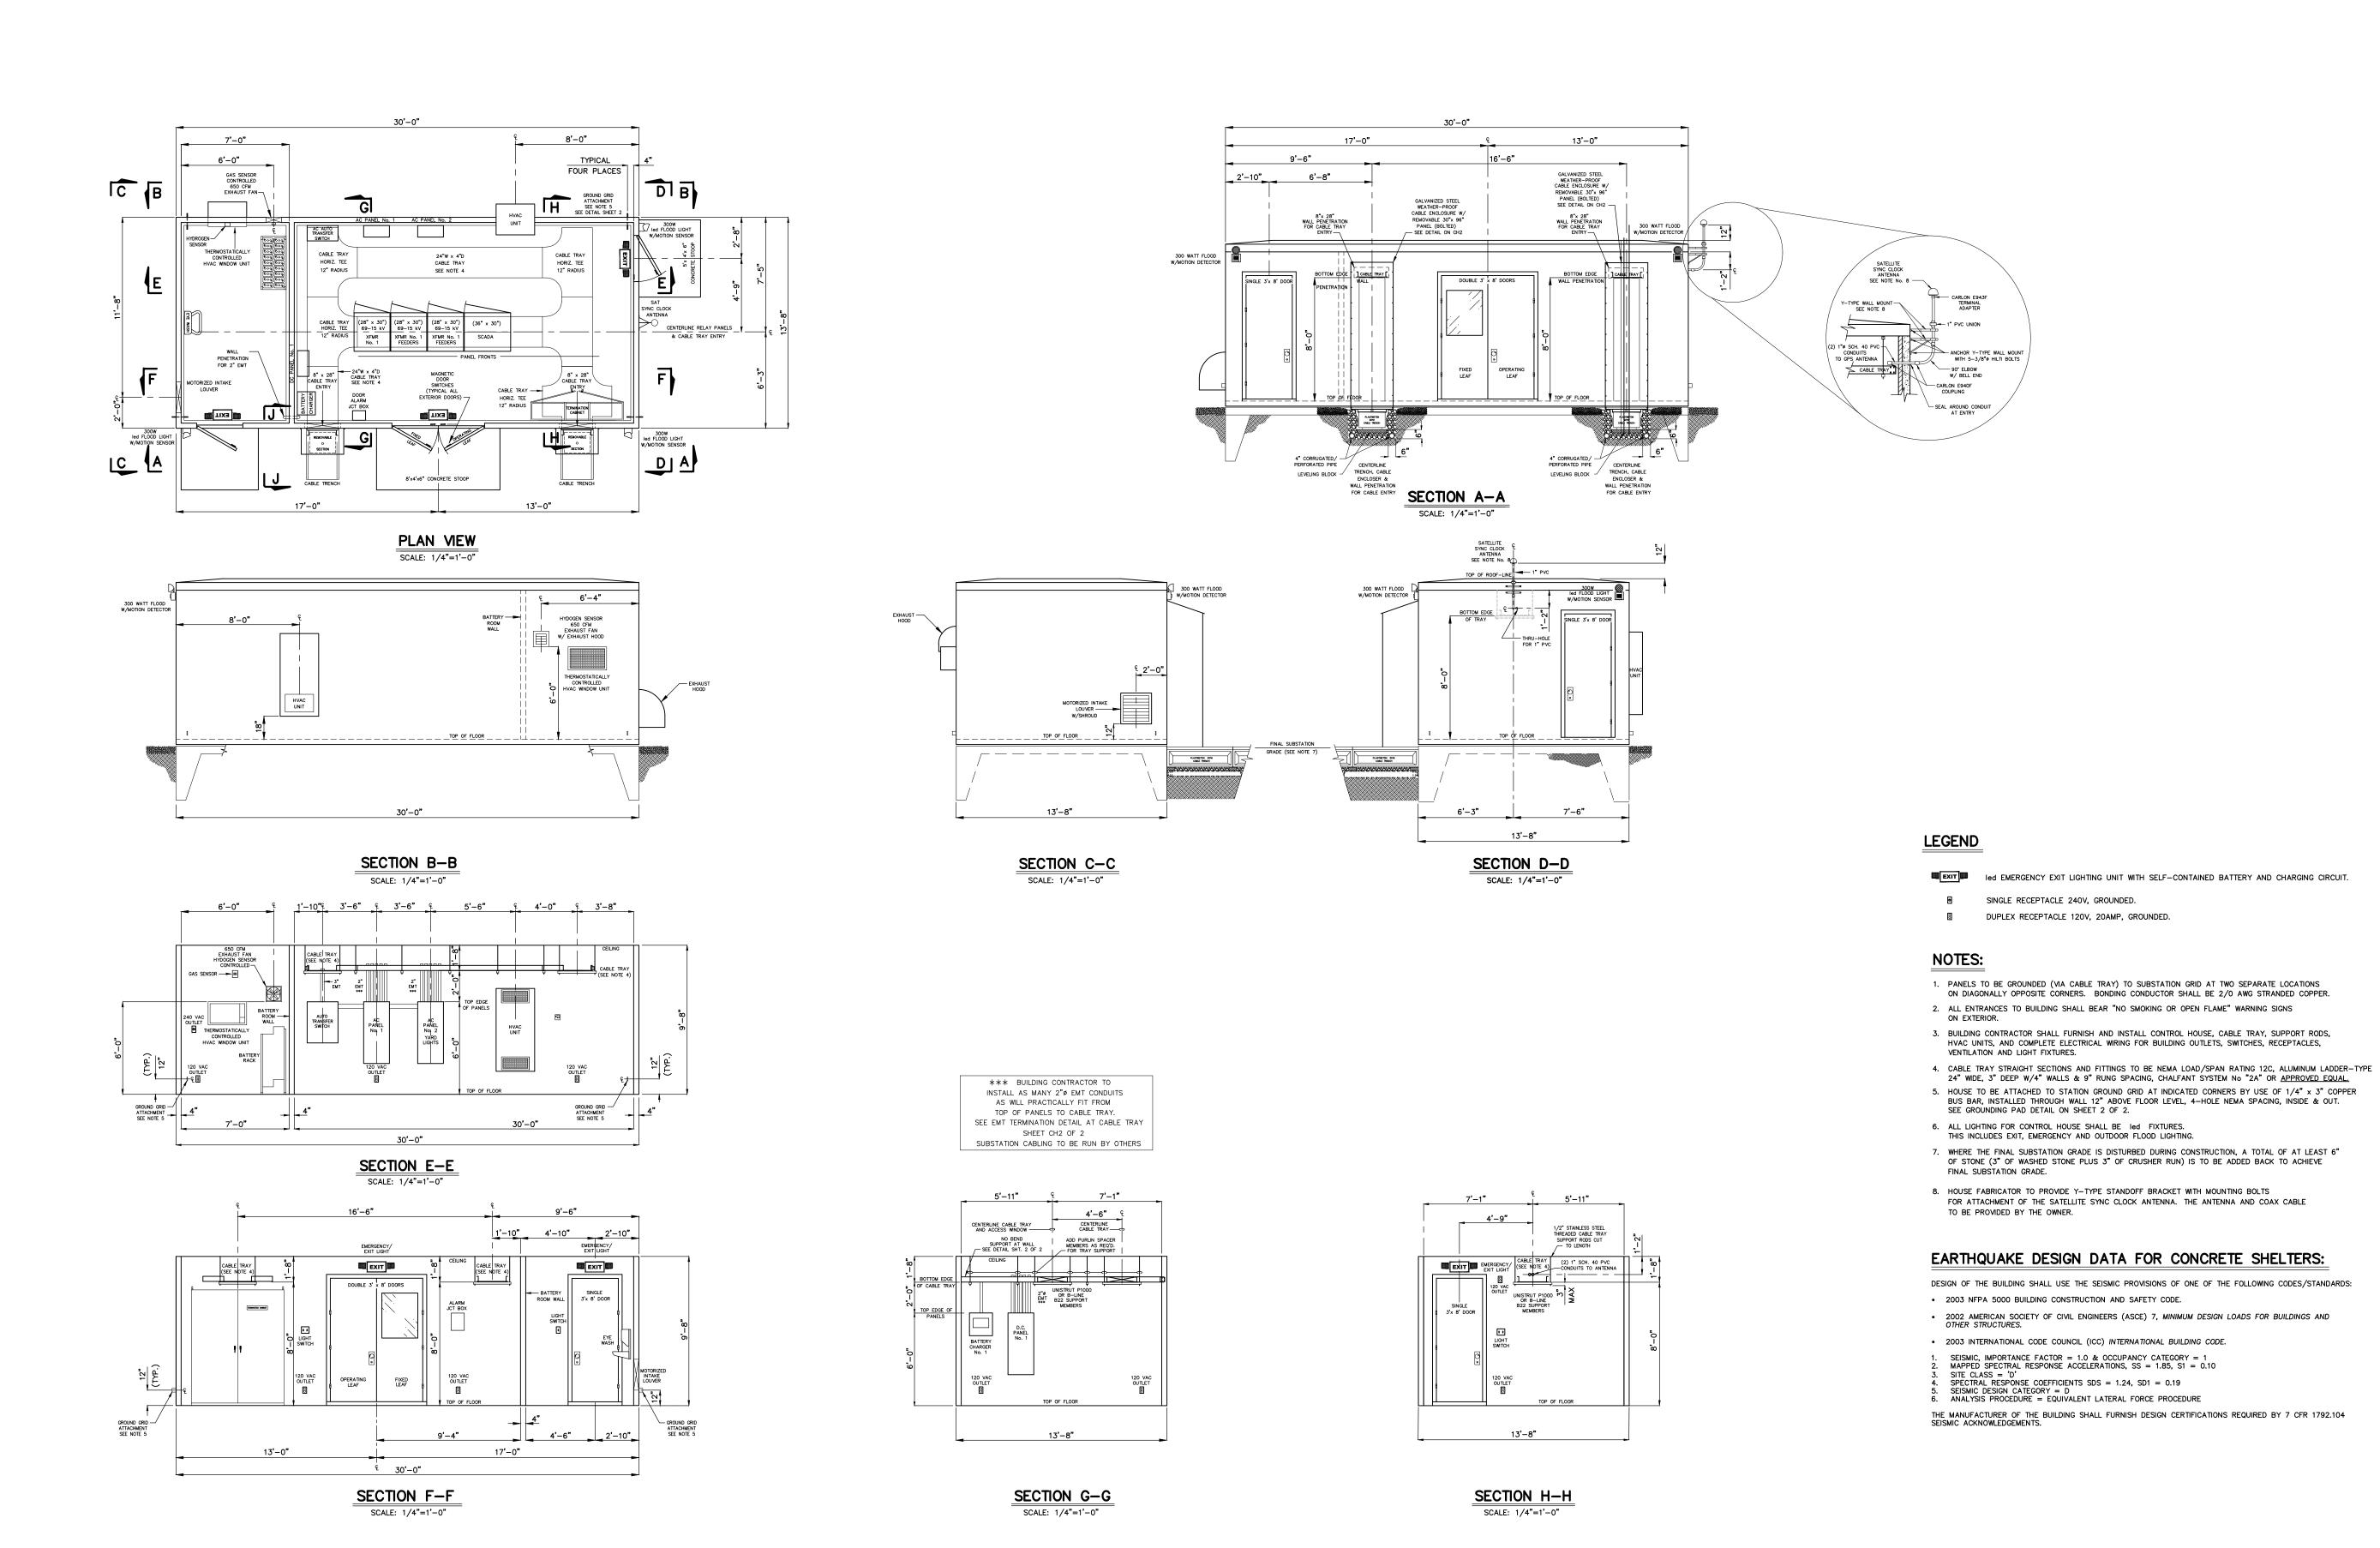

# CONDUIT SYSTEM NOTES:

- 1. ALL CONDUIT SHALL BE 2" PVC SCHEDULE 40 UNLESS SPECIFIED OTHERWISE.
- 2. ALL CONDUITS, FITTINGS, JUNCTION BOXES, ENCLOSURES, COUPLINGS AND MISCELLANEOUS CONDUIT MATERIALS SHALL BE FURNISHED BY THE SUBSTATION CONTRACTOR, EXCEPT WHERE NOTED OTHERWISE.
- 3. INSTALLATION OF CONDUIT SHALL BE THE RESPONSIBILITY OF THE CONTRACTOR.
- 4. ELECTRICAL DEVICES (LIGHTS, RECEPTACLES, WIRE, LUGS, WIRE NUTS, ETC.) SHALL BE THE RESPONSIBILITY OF THE CONTRACTOR.
- 5. ALL OPEN CONDUIT STUBS EXPOSED TO WEATHER SHALL BE CAPPED UNTIL TERMINATION IS COMPLETED.
- 6. CONDUITS FOR FUTURE CABLE INSTALLATION SHALL HAVE A PULL STRING INSTALLED AND SHALL BE CAPPED AT BOTH ENDS BY CONTRACTOR.
- 7. AC POWER SUPPLY AND CONTROL CABLES SHOULD NOT TO BE INCLUDED IN THE SAME CONDUIT.
- 8. ALL METALLIC JUNCTION BOXES, RACEWAYS, CABLE TRAYS, PANELS, AND ENCLOSURES SHALL BE BONDED TO THE SUBSTATION GROUND
- 9. ALL AC SERVICE NEUTRALS SHALL BE BONDED TO GROUND AT THE SERVICE PANEL AND AT THE POINT OF TERMINATION.
- 10. CONTROL HOUSE INTERIOR ELECTRICAL DEVICES (LIGHTS, RECEPTACLES, WIRE, WIRE NUTS, ETC.) BE SUPPLIED AND INSTALLED BY CONTROL HOUSE CONTRACTOR.
- 11. OUTDOOR RECEPTACLES, J-BOXES, CONDUIT, FITTINGS, WIRE TERMINALS, CABLE CABLE TRENCH, PULL-BOXES, VT JUNCTION BOXES, AND OUTDOOR LIGHTING SHALL BE PROVIDED BY CONTRACTOR.
- 12. FIBER NETWORK ACCESS POINTS FROM CLIENT.

# **LEGEND**

(CXXX) CONDUITS

O PIERS AND FOUNDATIONS

— x — x – FENCE

CABLE TRENCH

INDICATES 2" PVC SCH. 40 CONDUIT TO BE INSTALLED 24" BELOW FINISHED GRADE, UNLESS OTHERWISE INDICATED.

STATIC POLE WITH LIGHT FIXTURES

SECURITY LED LIGHT FIXTURES

 $\oplus$  = Cable Trench Drain Clean Out OIL CONTAINMENT

MANHOLE

# ELECTRICAL LEGEND

- 240 VAC 30A RECEPTACLE 240 VAC 50A RECEPTACLE
- 120 VAC RECEPTACLE
- 120 VAC LED LIGHT FIXTURE

REFERENCE

CONDUIT DETAILS \_\_\_\_\_ \_ 12513 C2 FOUNDATION PLAN \_\_\_\_\_ \_ 12513 FP1