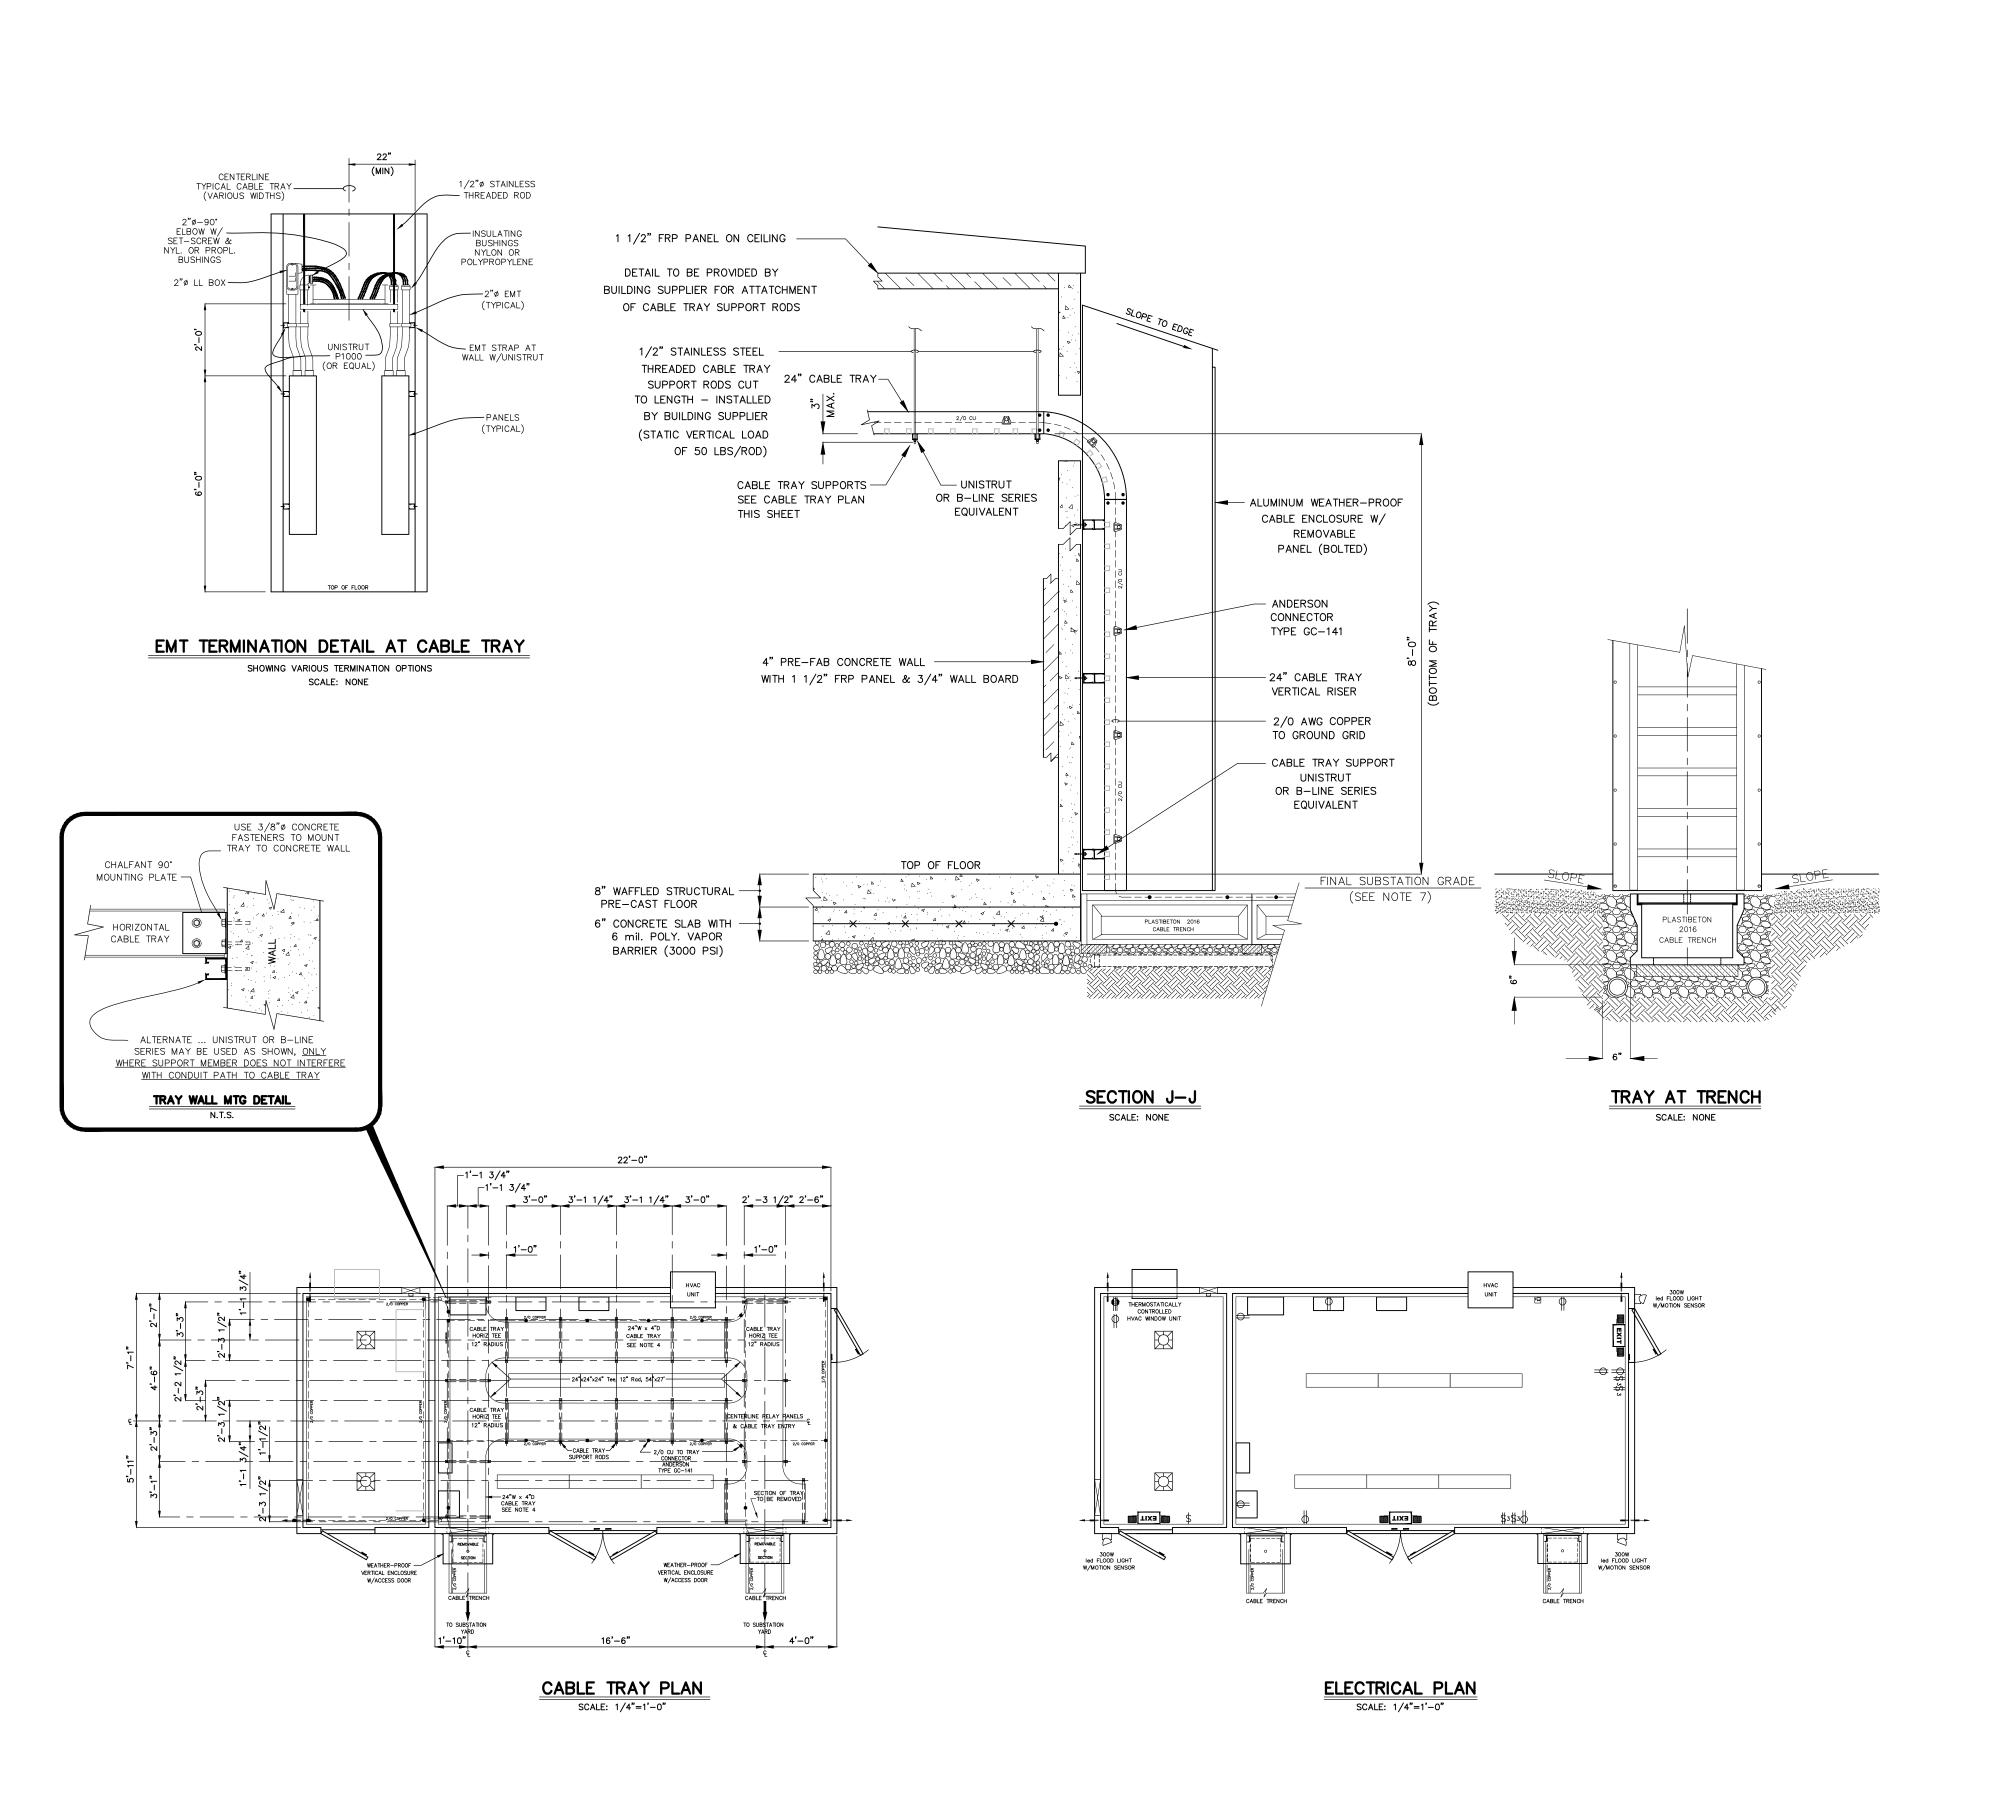

# CONDUIT SYSTEM NOTES:

- 1. ALL CONDUIT SHALL BE 2" PVC SCHEDULE 40 UNLESS SPECIFIED OTHERWISE.
- 2. ALL CONDUITS, FITTINGS, JUNCTION BOXES, ENCLOSURES, COUPLINGS AND MISCELLANEOUS CONDUIT MATERIALS SHALL BE FURNISHED BY THE SUBSTATION CONTRACTOR, EXCEPT WHERE NOTED OTHERWISE.
- 3. INSTALLATION OF CONDUIT SHALL BE THE RESPONSIBILITY OF THE CONTRACTOR.
- 4. ELECTRICAL DEVICES (LIGHTS, RECEPTACLES, WIRE, LUGS, WIRE NUTS, ETC.) SHALL BE THE RESPONSIBILITY OF THE CONTRACTOR.
- 5. ALL OPEN CONDUIT STUBS EXPOSED TO WEATHER SHALL BE CAPPED UNTIL TERMINATION IS COMPLETED.
- 6. CONDUITS FOR FUTURE CABLE INSTALLATION SHALL HAVE A PULL STRING INSTALLED AND SHALL BE CAPPED AT BOTH ENDS BY CONTRACTOR.
- 7. AC POWER SUPPLY AND CONTROL CABLES SHOULD NOT TO BE INCLUDED IN THE SAME CONDUIT.
- 8. ALL METALLIC JUNCTION BOXES, RACEWAYS, CABLE TRAYS, PANELS, AND ENCLOSURES SHALL BE BONDED TO THE SUBSTATION GROUND
- 9. ALL AC SERVICE NEUTRALS SHALL BE BONDED TO GROUND AT THE SERVICE PANEL AND AT THE POINT OF TERMINATION.
- 10. CONTROL HOUSE INTERIOR ELECTRICAL DEVICES (LIGHTS, RECEPTACLES, WIRE, WIRE NUTS, ETC.) BE SUPPLIED AND INSTALLED BY CONTROL HOUSE CONTRACTOR.
- 11. OUTDOOR RECEPTACLES, J-BOXES, CONDUIT, FITTINGS, WIRE TERMINALS, CABLE CABLE TRENCH, PULL-BOXES, VT JUNCTION BOXES, AND OUTDOOR LIGHTING SHALL BE PROVIDED BY CONTRACTOR.
- 12. FIBER NETWORK ACCESS POINTS FROM CLIENT.

# **LEGEND**

(CXXX) CONDUITS

O PIERS AND FOUNDATIONS

— x — x – FENCE

CABLE TRENCH

INDICATES 2" PVC SCH. 40 CONDUIT TO BE INSTALLED 24" BELOW FINISHED GRADE, UNLESS OTHERWISE INDICATED.

STATIC POLE WITH LIGHT FIXTURES

# NOTES:

- 1. CONDUITS ARE SHOWN WITH AN OVAL SYMBOL.
- 2. REFER TO CONDUIT & CABLE SCHEDULE FOR CONDUIT SIZE, CABLE INSTALLATION NOTES.