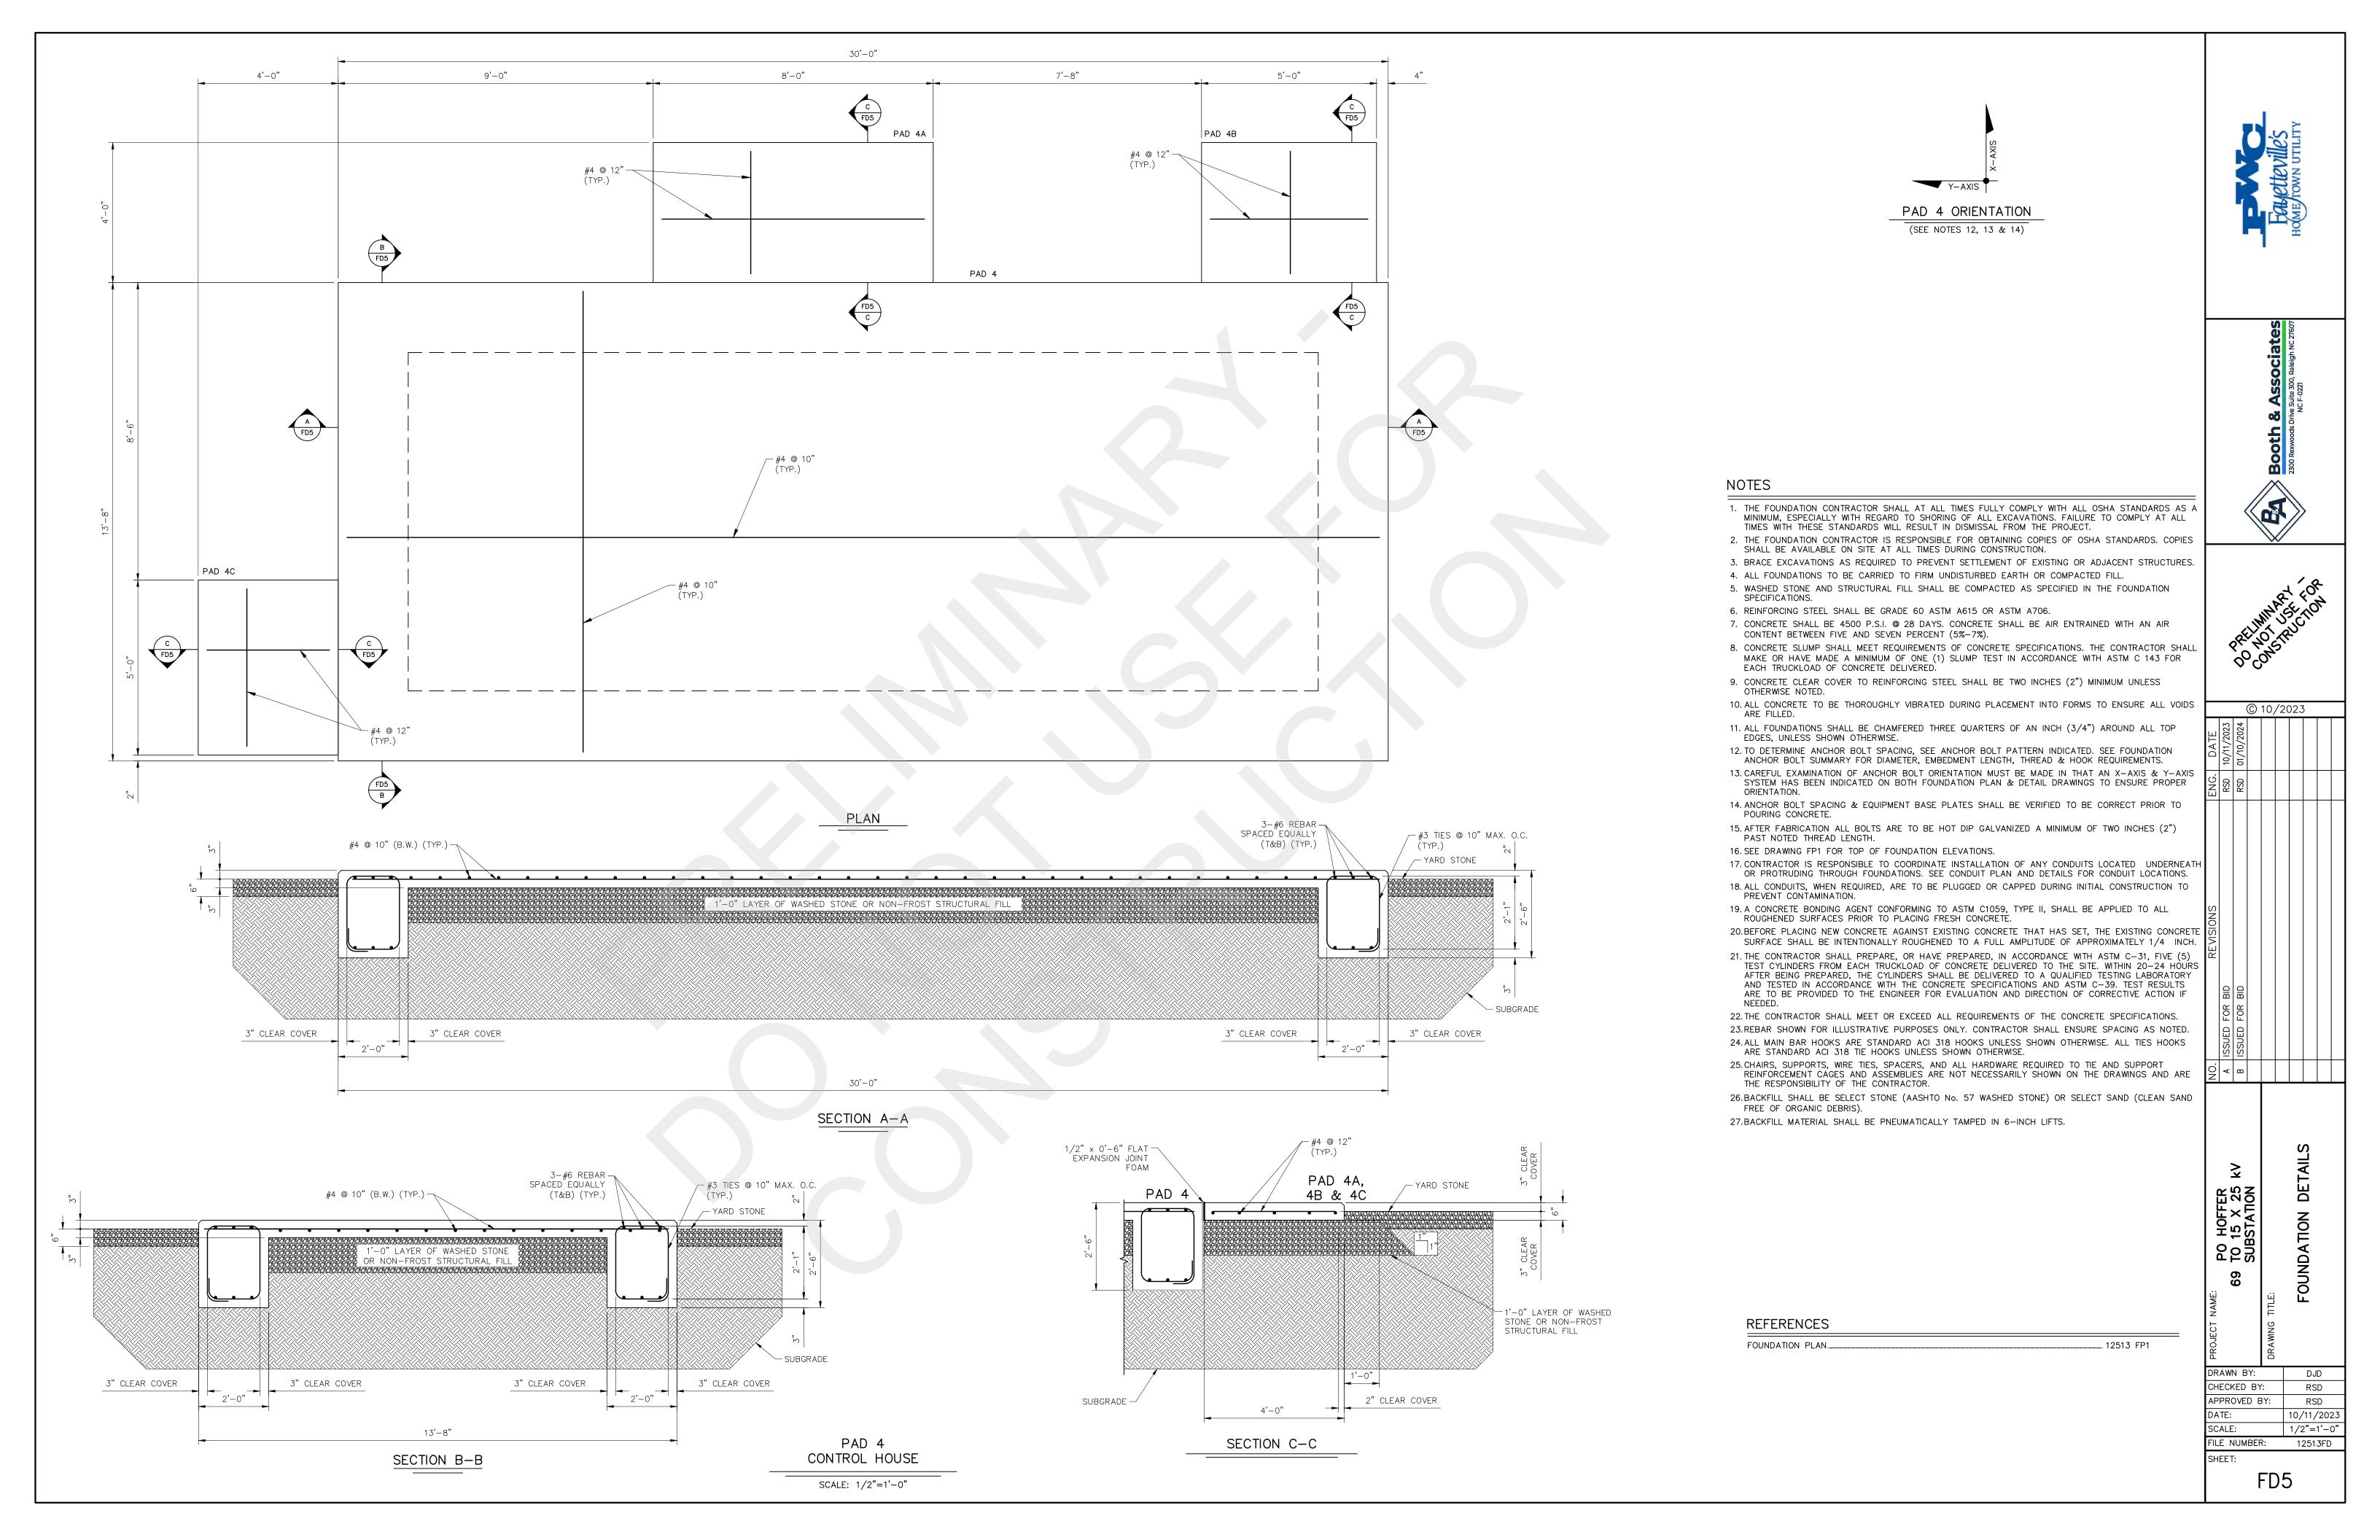

| BW   | BWJ 05/05/23 |     |
| 69 10 15 X 25 KV         | m   | B ISSUED FOR BID | BW   |              |     |
| SUBSTATION               |     |                  |      |              | 0   |
|                          |     |                  |      |              | 03, |
|                          |     |                  |      |              | /20 |
|                          |     |                  |      |              | 022 |
| . HOUSE PLAN AND DETAILS |     |                  |      |              | 2   |
|                          |     |                  |      |              |     |
|                          |     |                  |      |              |     |

DRAWN BY:

SCALE:

SHEET:

CHECKED BY:

APPROVED BY:

FILE NUMBER: 12513

CH2

DAW

3/16/2022

NTS







# FOUNDATION ORIENTATION

- 1. THE FOUNDATION CONTRACTOR SHALL AT ALL TIMES FULLY COMPLY WITH ALL OSHA STANDARDS AS A MINIMUM, ESPECIALLY WITH REGARD TO SHORING OF ALL EXCAVATIONS. FAILURE TO COMPLY AT ALL TIMES WITH THESE STANDARDS WILL RESULT IN DISMISSAL FROM THE PROJECT.
- 2. THE FOUNDATION CONTRACTOR IS RESPONSIBLE FOR OBTAINING COPIES OF OSHA STANDARDS. COPIES SHALL BE AVAILABLE ON SITE AT ALL TIMES DURING CONSTRUCTION. 3. BRACE EXCAVATIONS AS REQUIRED TO PREVENT SETTLEMENT OF EXISTING OR ADJACENT
- 4. ALL FOUNDATIONS TO BE CARRIED TO FIRM UNDISTURBED EARTH OR COMPACTED FILL. 5. WASHED STONE AND STRUCTURAL FILL SHALL BE COMPACTED AS SPECIFIED IN THE
- FOUNDATION SPECIFICATIONS.
- 7. CONCRETE SHALL BE 4500 P.S.I. @ 28 DAYS. CONCRETE SHALL BE AIR ENTRAINED WITH AN AIR CONTENT BET