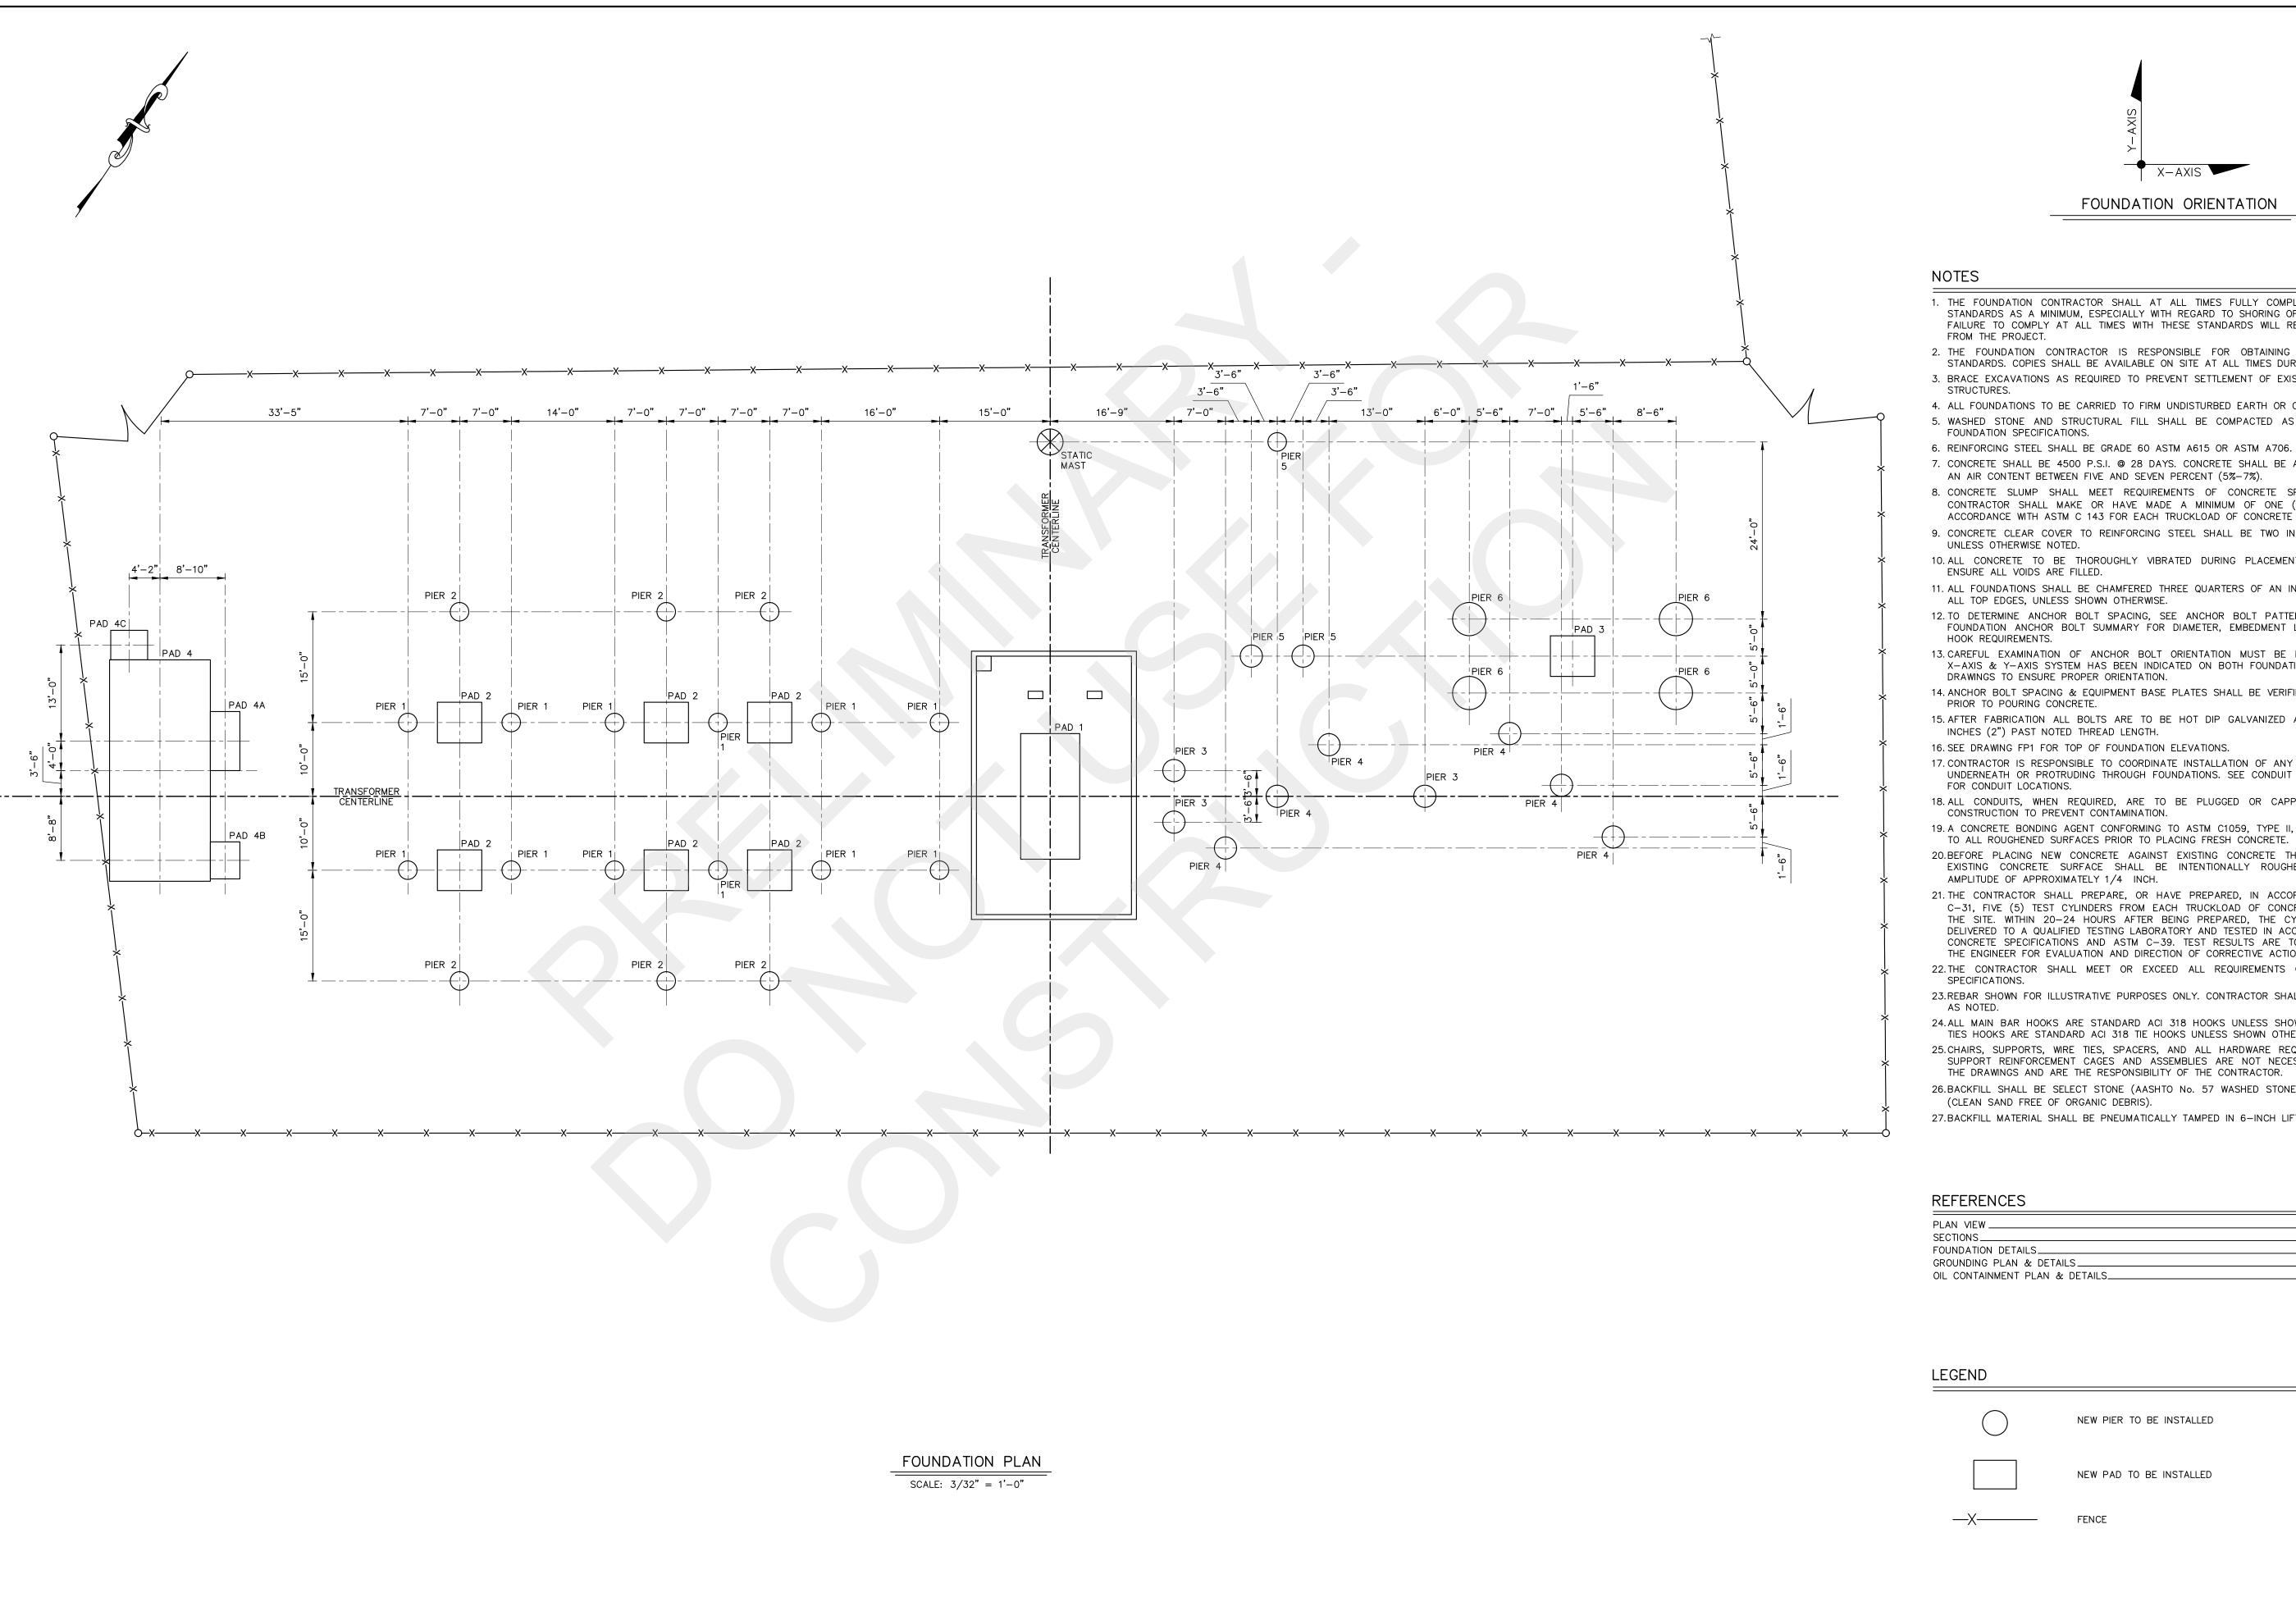

| BW   | BWJ 05/05/23 |     |
| 69 10 15 X 25 KV         | m   | B ISSUED FOR BID | BW   |              |     |
| SUBSTATION               |     |                  |      |              | 0   |
|                          |     |                  |      |              | 03, |
|                          |     |                  |      |              | /20 |
|                          |     |                  |      |              | 022 |
| . HOUSE PLAN AND DETAILS |     |                  |      |              | 2   |
|                          |     |                  |      |              |     |
|                          |     |                  |      |              |     |

DRAWN BY:

SCALE:

SHEET:

CHECKED BY:

APPROVED BY:

FILE NUMBER: 12513

CH2

DAW

3/16/2022

NTS







# FOUNDATION ORIENTATION

- 1. THE FOUNDATION CONTRACTOR SHALL AT ALL TIMES FULLY COMPLY WITH ALL OSHA STANDARDS AS A MINIMUM, ESPECIALLY WITH REGARD TO SHORING OF ALL EXCAVATIONS. FAILURE TO COMPLY AT ALL TIMES WITH THESE STANDARDS WILL RESULT IN DISMISSAL FROM THE PROJECT.
- 2. THE FOUNDATION CONTRACTOR IS RESPONSIBLE FOR OBTAINING COPIES OF OSHA STANDARDS. COPIES SHALL BE AVAILABLE ON SITE AT ALL TIMES DURING CONSTRUCTION. 3. BRACE EXCAVATIONS AS REQUIRED TO PREVENT SETTLEMENT OF EXISTING OR ADJACENT
- 4. ALL FOUNDATIONS TO BE CARRIED TO FIRM UNDISTURBED EARTH OR COMPACTED FILL. 5. WASHED STONE AND STRUCTURAL FILL SHALL BE COMPACTED AS SPECIFIED IN THE
- FOUNDATION SPECIFICATIONS.
- 7. CONCRETE SHALL BE 4500 P.S.I. @ 28 DAYS. CONCRETE SHALL BE AIR ENTRAINED WITH AN AIR CONTENT BETWE