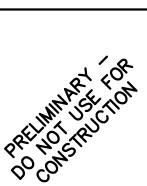

### **CONDUIT INSTALLATION:**

| 1 | ALL METALLIC JUNCTION BOXES, RACEWAYS, CABLE TRAYS, PANELS, AND ENCLOSURES SHALL BE BONDED TO THE SUBSTATION GROUND GRID.                                                                                                                                                                                |
|---|----------------------------------------------------------------------------------------------------------------------------------------------------------------------------------------------------------------------------------------------------------------------------------------------------------|
| 2 | ALL CONDUIT IS 2" SCHEDULE 40 PVC UNLESS OTHERWISE NOTED ON DRAWING.                                                                                                                                                                                                                                     |
| 3 | FUTURE EQUIPMENT. CONDUIT TO BE INSTALLED BUT CAPPED AT LOCATION OF FUTURE EQUIPMENT.                                                                                                                                                                                                                    |
| 4 | FUTURE CONDUIT. SHOWN FADED ON CONDUIT PLAN.                                                                                                                                                                                                                                                             |
|   | FOR CONDUIT BEARING FIBER OPTIC CABLES (FOC):  1) HAVE NO LESS THAN 8.0 INCH BEND RADIUS.  2) USE OF "LB" FITTINGS SHALL NOT BE PERMITTED.  3) SLOW BENDS AND COMBINATIONS OF 45 DEGREE BENDS OF MINIMUM 8.0 INCH RADIUS ARE PREFERRED.  4) ENSURE BENDS OTHER THAN 90 DEGREES ALSO ENFORCE MINIMUM BEND |
|   | RADIUS.                                                                                                                                                                                                                                                                                                  |

# NOTE:

|    | ALL AC SERVICE NEUTRALS SHALL BE BONDED TO GROUND AT THE SERVICE PANEL AND AT THE POINT OF TERMINATION.                                                                                                                                                                   |
|----|---------------------------------------------------------------------------------------------------------------------------------------------------------------------------------------------------------------------------------------------------------------------------|
| 13 | THESE COPPER OR FIBER JUMPERS SUPPLIED WITH SWITCHBOARDS FROM THE SWITCHBOARD VENDOR. USE AVAILABLE HORIZONTAL AND VERTICAL CABLE MANAGERS TO ROUTE FIBER AND COPPER JUMPERS. USE VELCRO TO SECURE JUMPERS TO ONE ANOTHER AND ELSEWHERE AS NEEDED. WIRE TIES NOT ALLOWED. |
| 14 | ALL AC BRANCH FEEDERS SHALL OBSERVE THE FOLLOWING COLOR CODE ACCORDING TO ICEA METHOD E1 CABLE: X - BLACK Y - RED N - WHITE G - GREEN                                                                                                                                     |
| 15 | ALL <b>DC BRANCH FEEDERS</b> SHALL OBSERVE THE FOLLOWING COLOR CODE: <b>POSITIVE (+) - RED NEGATIVE (-) - BLACK</b>                                                                                                                                                       |
| 16 | SECONDARYS FOR CURRENT TRANSFORMERS AND VOLTAGE TRANSFORMERS SHALL HAVE CONDUCTORS COLOR CODED ACCORDING TO ICEA METHOD E1 (i.e. RD, GN, BK, WH) UNLESS OTHERWISE NOTED.  A - RED B - GREEN C - BLACK N - WHITE                                                           |
| 17 | TERMINATE GENERAL CONTROL CABLE CONDUCTOR COLORS AT RELAY PANEL TERMINAL BLOCKS IN ORDER OF CONDUCTOR NUMBER (ICEA METHOD E2):  BK, RD, BL, OR, YL, BR, RD/BK, BL/BK, OR/BK, YL/BK, BR/BK, BK/RD.  TERMINATE EQUIPMENT END AS NECESSARY TO MATCH FUNCTION.                |
| 18 | COIL 30 FEET OF CABLE INSIDE SWBD #4 FOR FUTURE USE. TAPE OFF INDIVIDUAL WIRES IN EACH PAIR. TAPE OFF FOIL AND DRAIN WIRE AT BOTH ENDS.                                                                                                                                   |