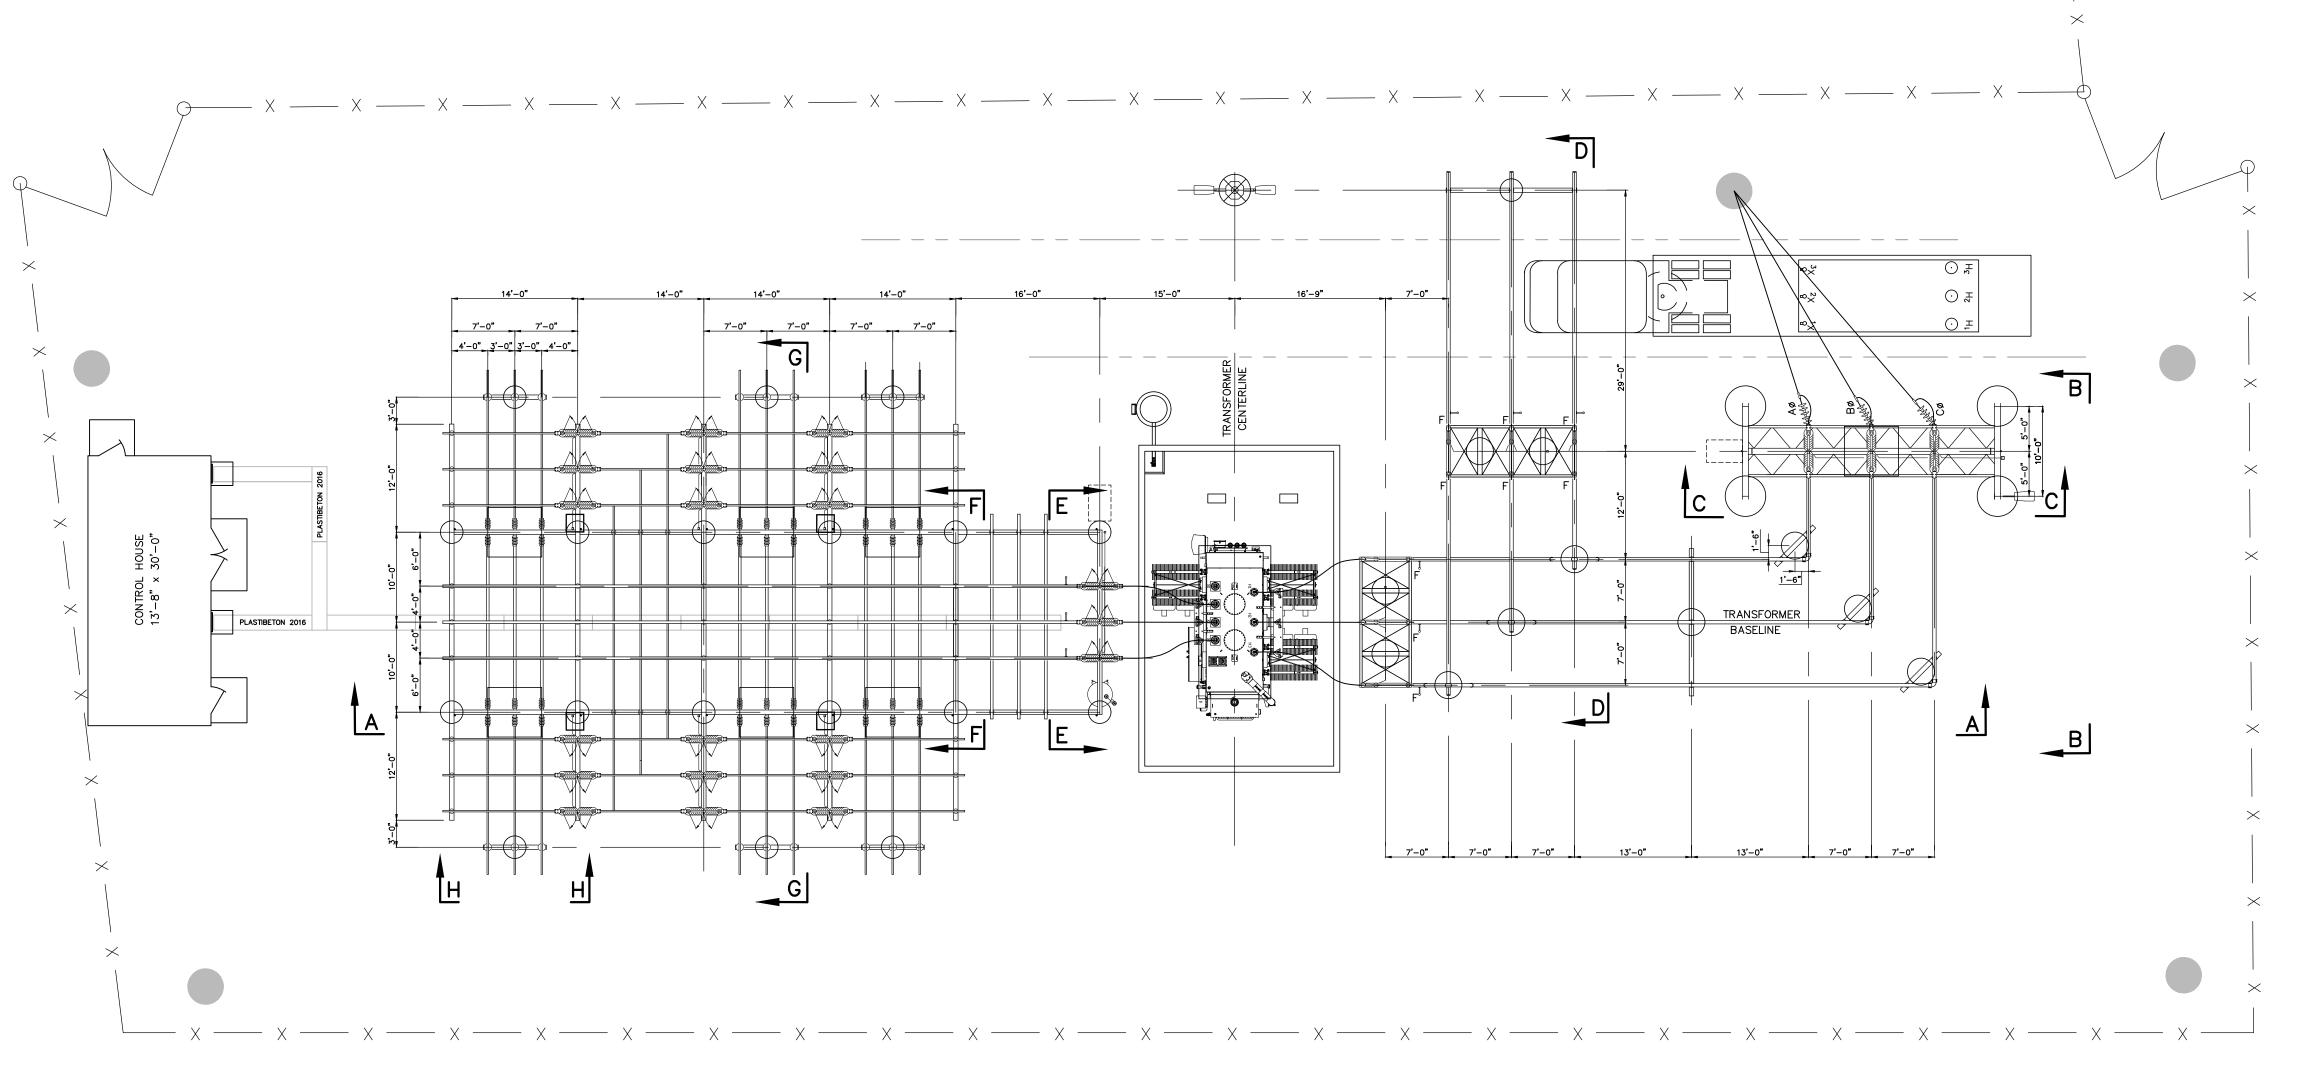

# CONDUIT SYSTEM NOTES:

- 1. ALL CONDUIT SHALL BE 2" PVC SCHEDULE 40 UNLESS SPECIFIED OTHERWISE.
- 2. ALL CONDUITS, FITTINGS, JUNCTION BOXES, ENCLOSURES, COUPLINGS AND MISCELLANEOUS CONDUIT MATERIALS SHALL BE FURNISHED BY THE SUBSTATION CONTRACTOR, EXCEPT WHERE NOTED OTHERWISE.
- 3. INSTALLATION OF CONDUIT SHALL BE THE RESPONSIBILITY OF THE CONTRACTOR.
- 4. ELECTRICAL DEVICES (LIGHTS, RECEPTACLES, WIRE, LUGS, WIRE NUTS, ETC.) SHALL BE THE RESPONSIBILITY OF THE CONTRACTOR.
- 5. ALL OPEN CONDUIT STUBS EXPOSED TO WEATHER SHALL BE CAPPED UNTIL TERMINATION IS COMPLETED.
- 6. CONDUITS FOR FUTURE CABLE INSTALLATION SHALL HAVE A PULL STRING INSTALLED AND SHALL BE CAPPED AT BOTH ENDS BY CONTRACTOR.
- 7. AC POWER SUPPLY AND CONTROL CABLES SHOULD NOT TO BE INCLUDED IN THE SAME CONDUIT.
- 8. ALL METALLIC JUNCTION BOXES, RACEWAYS, CABLE TRAYS, PANELS, AND ENCLOSURES SHALL BE BONDED TO THE SUBSTATION GROUND
- 9. ALL AC SERVICE NEUTRALS SHALL BE BONDED TO GROUND AT THE SERVICE PANEL AND AT THE POINT OF TERMINATION.
- 10. CONTROL HOUSE INTERIOR ELECTRICAL DEVICES (LIGHTS, RECEPTACLES, WIRE, WIRE NUTS, ETC.) BE SUPPLIED AND INSTALLED BY CONTROL HOUSE CONTRACTOR.
- 11. OUTDOOR RECEPTACLES, J-BOXES, CONDUIT, FITTINGS, WIRE TERMINALS, CABLE CABLE TRENCH, PULL-BOXES, VT JUNCTION BOXES, AND OUTDOOR LIGHTING SHALL BE PROVIDED BY CONTRACTOR.
- 12. FIBER NETWORK ACCESS POINTS FROM CLIENT.

# **LEGEND**

(CXXX) CONDUITS

O PIERS AND FOUNDATIONS

— x — x – FENCE

CABLE TRENCH

INDICATES 2" PVC SCH. 40 CONDUIT TO BE INSTALLED 24" BELOW FINISHED GRADE, UNLESS OTHERWISE INDICATED.

STATIC POLE WITH LIGHT FIXTURES

SECURITY LED LIGHT FIXTURES

 $\oplus$  = Cable Trench Drain Clean Out OIL CONTAINMENT

MANHOLE

# NOTES:

- 1. CONDUITS ARE SHOWN WITH AN OVAL SYMBOL.
- 2. REFER TO CONDUIT & CABLE SCHEDULE FOR CONDUIT SIZE, CABLE INSTALLATION NOTES.

# ELECTRICAL LEGEND

- 240 VAC 30A RECEPTACLE 240 VAC 50A RECEPTACLE
- 120 VAC RECEPTACLE
- 120 VAC LED LIGHT FIXTURE

REFERENCE

CONDUIT DETAILS \_\_\_\_\_ \_ 12513 C2 FOUNDATION PLAN \_\_\_\_\_ \_ 12513 FP1