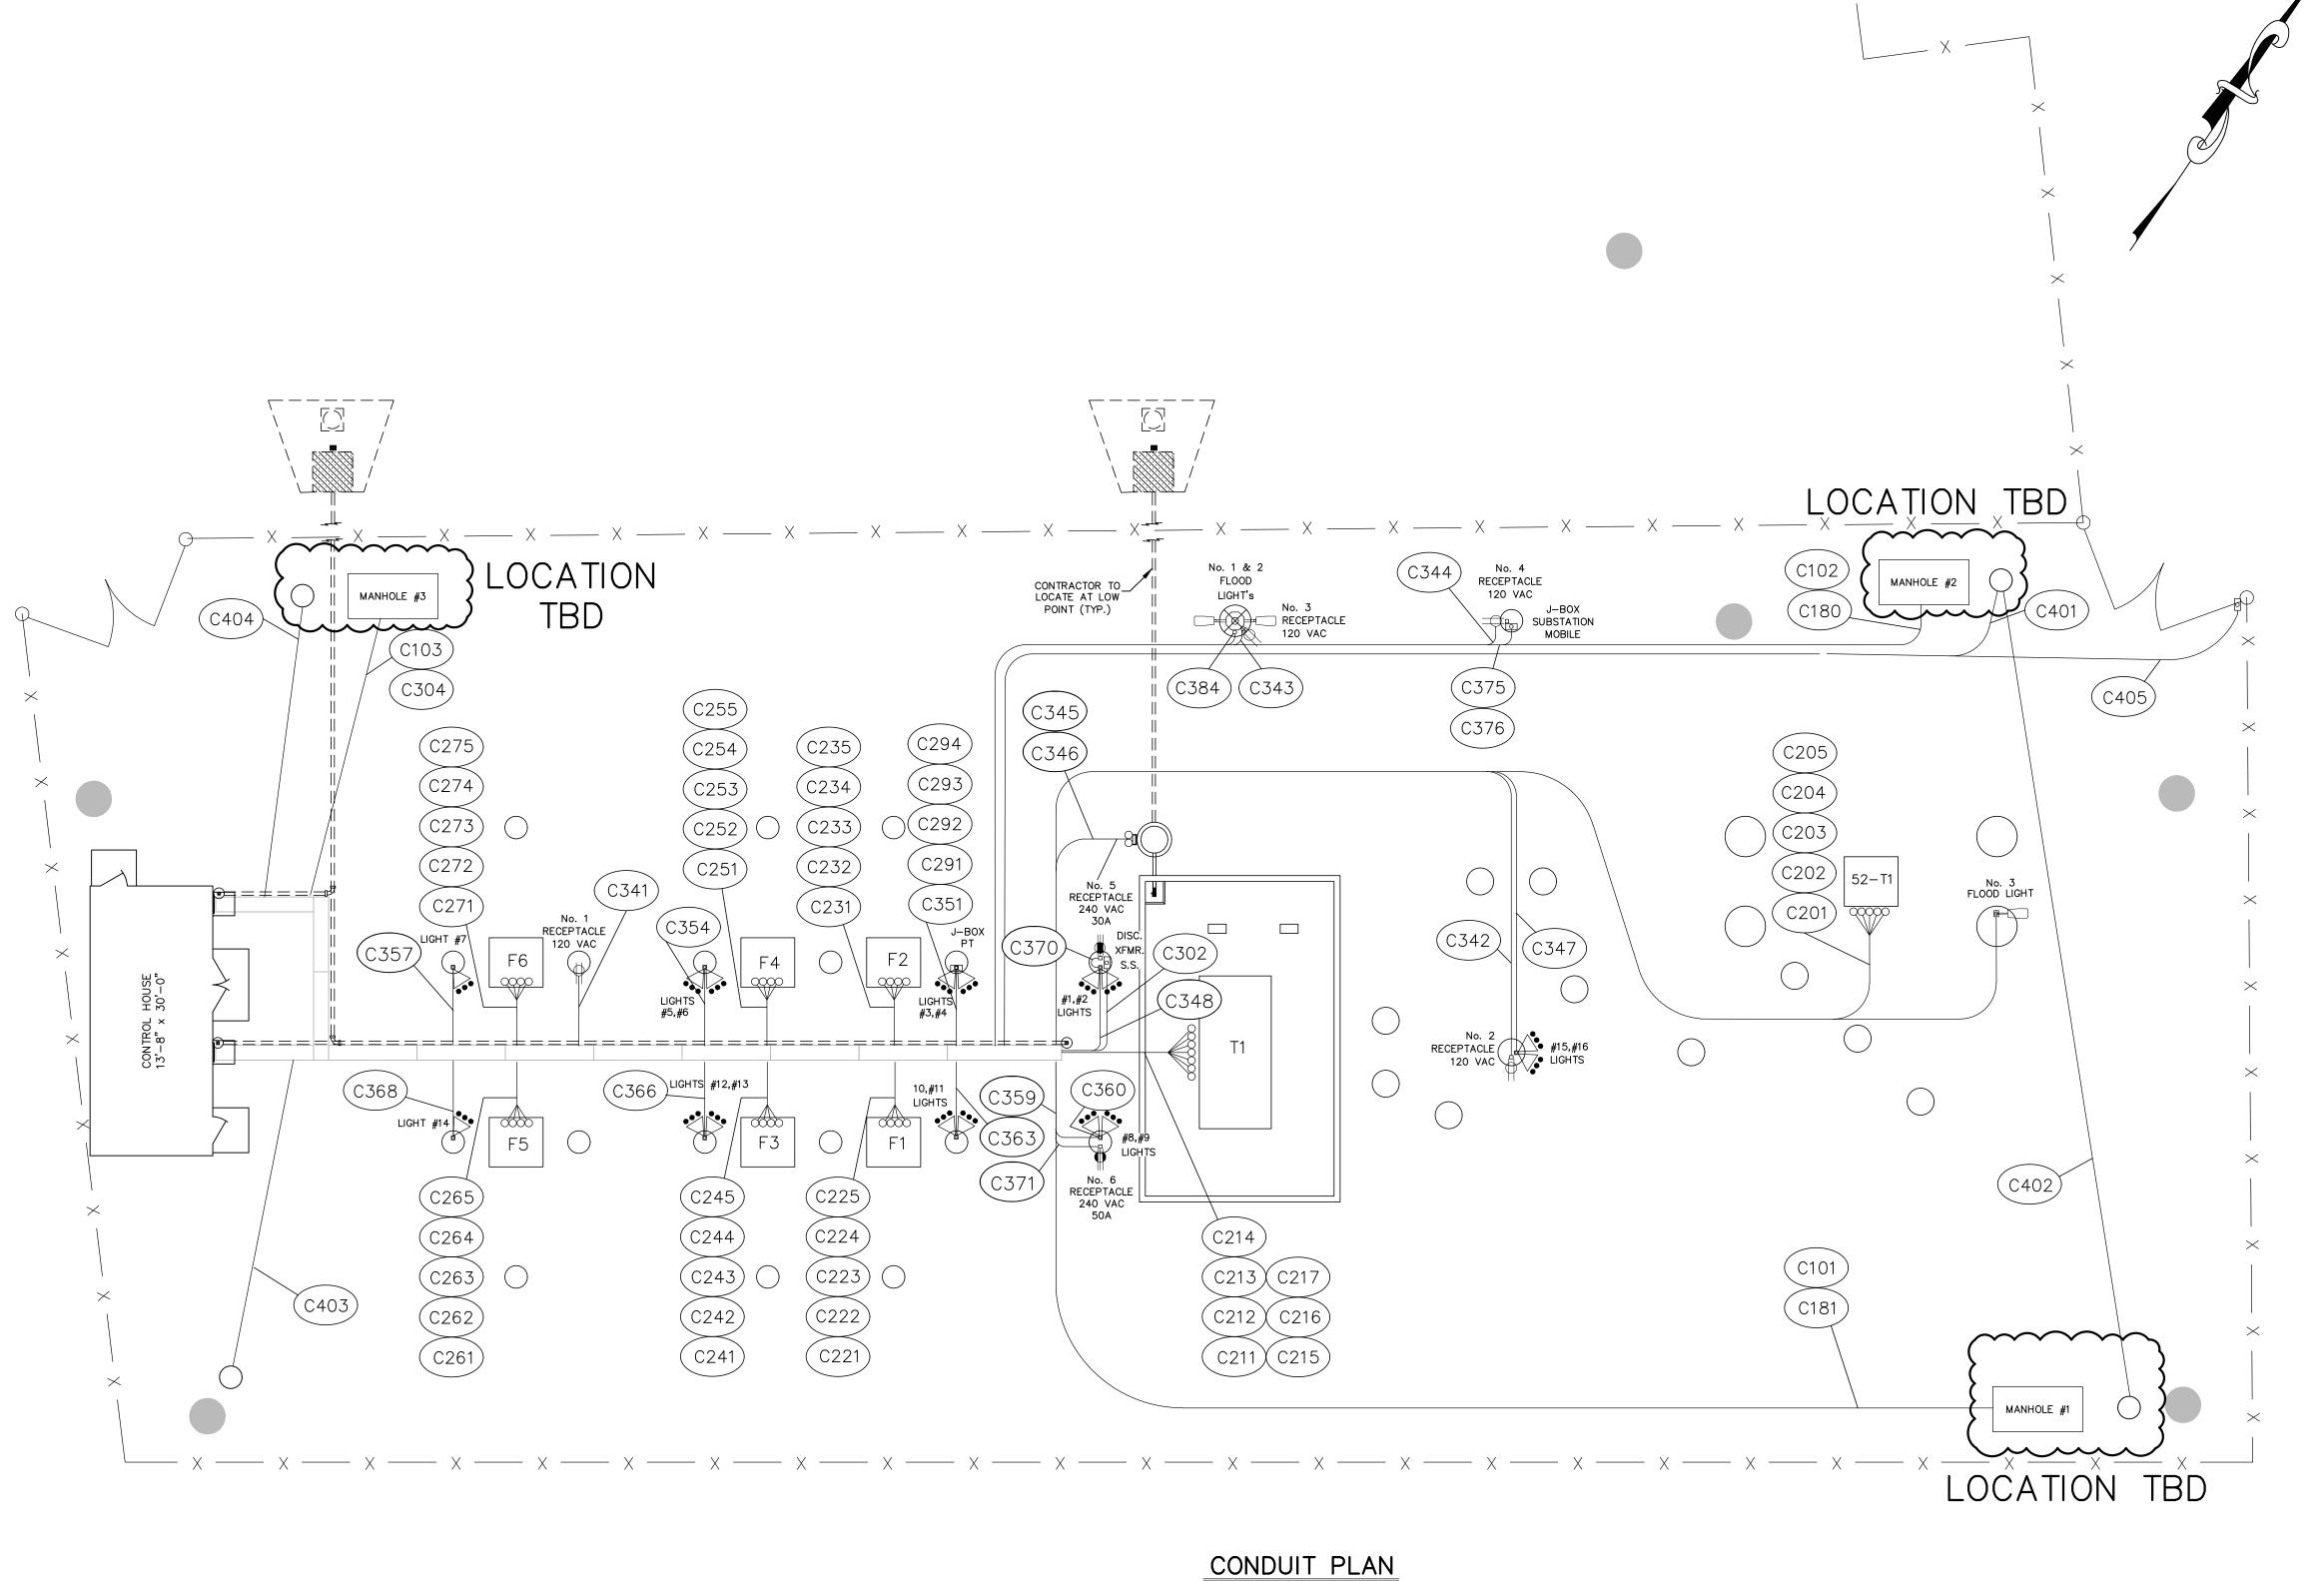

# CONDUIT SYSTEM NOTES:

- 1. ALL CONDUIT SHALL BE 2" PVC SCHEDULE 40 UNLESS SPECIFIED OTHERWISE.
- 2. ALL CONDUITS, FITTINGS, JUNCTION BOXES, ENCLOSURES, COUPLINGS AND MISCELLANEOUS CONDUIT MATERIALS SHALL BE FURNISHED BY THE SUBSTATION CONTRACTOR, EXCEPT WHERE NOTED OTHERWISE.
- 3. INSTALLATION OF CONDUIT SHALL BE THE RESPONSIBILITY OF THE CONTRACTOR.
- 4. ELECTRICAL DEVICES (LIGHTS, RECEPTACLES, WIRE, LUGS, WIRE NUTS, ETC.) SHALL BE THE RESPONSIBILITY OF THE CONTRACTOR.
- 5. ALL OPEN CONDUIT STUBS EXPOSED TO WEATHER SHALL BE CAPPED UNTIL TERMINATION IS COMPLETED.
- 6. CONDUITS FOR FUTURE CABLE INSTALLATION SHALL HAVE A PULL STRING INSTALLED AND SHALL BE CAPPED AT BOTH ENDS BY CONTRACTOR.
- 7. AC POWER SUPPLY AND CONTROL CABLES SHOULD NOT TO BE INCLUDED IN THE SAME CONDUIT.
- 8. ALL METALLIC JUNCTION BOXES, RACEWAYS, CABLE TRAYS, PANELS, AND ENCLOSURES SHALL BE BONDED TO THE SUBSTATION GROUND
- 9. ALL AC SERVICE NEUTRALS SHALL BE BONDED TO GROUND AT THE SERVICE PANEL AND AT THE POINT OF TERMINATION.
- 10. CONTROL HOUSE INTERIOR ELECTRICAL DEVICES (LIGHTS, RECEPTACLES, WIRE, WIRE NUTS, ETC.) BE SUPPLIED AND INSTALLED BY CONTROL HOUSE CONTRACTOR.
- 11. OUTDOOR RECEPTACLES, J-BOXES, CONDUIT, FITTINGS, WIRE TERMINALS, CABLE CABLE TRENCH, PULL-BOXES, VT JUNCTION BOXES, AND OUTDOOR LIGHTING SHALL BE PROVIDED BY CONTRACTOR.
- 12. FIBER NETWORK ACCESS POINTS FROM CLIENT.

# **LEGEND**

(CXXX) CONDUITS

O PIERS AND FOUNDATIONS

— x — x – FENCE

CABLE TRENCH

INDICATES 2" PVC SCH. 40 CONDUIT TO BE INSTALLED 24" BELOW FINISHED GRADE, UNLESS OTHERWISE INDICATED.

STATIC POLE WITH LIGHT FIXTURES

SECURITY LED LIGHT FIXTURES

 $\oplus$  = Cable Trench Drain Clean Out OIL CONTAINMENT

MANHOLE

# NOTES:

- 1. CONDUITS ARE SHOWN WITH AN OVAL SYMBOL.
- 2. REFER TO CONDUIT & CABLE SCHEDULE FOR CONDUIT SIZE, CABLE INSTALLATION NOTES.

# ELECTRICAL LEGEND

- 240 VAC 30A RECEPTACLE 240 VAC 50A RECEPTACLE
- 120 VAC RECEPTACLE
- 120 VAC LED LIGHT FIXTURE

REFERENCE

CONDUIT DETAILS \_\_\_\_\_ \_ 12513 C2 FOUNDATION PLAN \_\_\_\_\_ \_ 12513 FP1